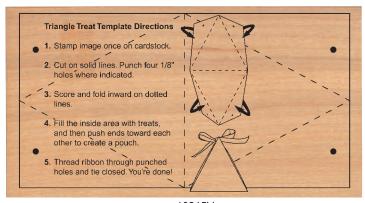

### Gifts In A Snap

Clear Stamp Sets & Wood Mounted Stamps

10215V Triangle Treat Template Stamp Decorated with 109475C Bunny Maker Clear Set Finished box measures 3 2/4" H  $\times$  3" W  $\times$  1 1/4" D.

10215V Triangle Treat Template (shown reduced)

10189X Tall Bag Template (shown reduced)

10189X Tall Bag Template Stamp Decorated with 3200L Huggin' Bunny Finished bag measures 5 1/4" H x 2 1./2" W x 1 5/16" D.