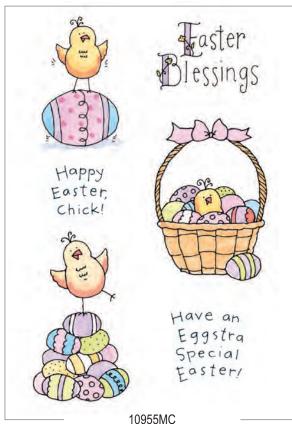

Little Easter Chicks Clear Set

wood mounted versions of all designs from Jelly Bean Jubilee are also available:

3131K Jelly Bean Prayer 3180A Jelly Bean 0778F Jelly Bean Background 3130C Sm. Happy Easter (on one line)

Wood mounted versions of all designs from Little Easter Chicks and Carrot Bunny are also available:

10750F Chick on Egg
10738D Sm. Easter Blessings
10735C Chick Easter Saying
10755G Basket Chick
10756G Chick & Eggs
10740D Eggstra Special
0796H Bunny Wonders
Sm. Cube 0835 Bunny's Sign Sayings
(for You're Somebunny Special saying)
3210B Mini Easter
3402F Carrot Background
3200L Huggin' Bunny
3150D Sending Hugs
3400E 14-Carrot Friend (spaced on two lines)

0460F Tub Turtle

Turtle's Balloon

0780F Turtle's Flowers

**Wood Mounted Stamps** 

10756G Chick & Eggs

Have an Eggstra Special Faster!

> 10740D Eggstra Special

Happy Easter Chick! 10735C

Chick Easter

10755G **Basket Chick** 

10750F Chick on Egg

Jelly Bean Prayer Red is for the blood the gave, Green is for the grass the made. Yellow is for the sun so bright, Orange is for the edge of night. Blue is for the sins we made, White is for the grace He gave. Purple is for His hour of sorrow, Pink is for our new tomorrow!