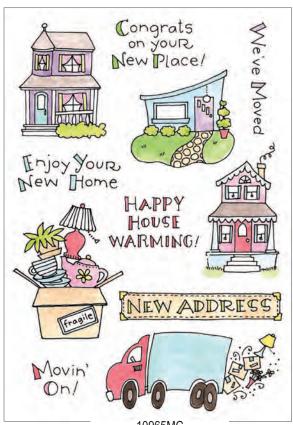

Wood mounted versions of all designs from On The Move are also available:

0080D New Place

0262D New Home

0132D New Address

0074D House Warming

0263D We've Moved

0023C Movin' On

0276E Tall House #1 (shown in purple)

0277E Tall House #2 (shown in pink)

0281F Mod House (shown in blue)

0461G Packed Box

0464G Moving Truck

Mounted stamps are the same size as the clear set images. All clear sets are shown at 75% of Actual Size.