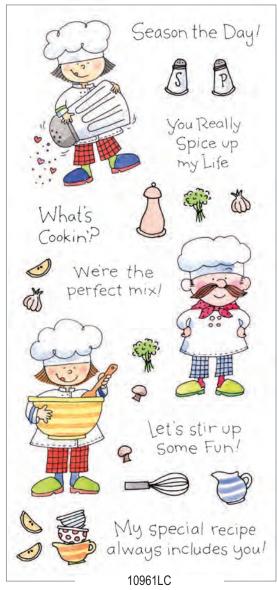

recipes 🕒

10967MC Recipe Clear Set

Recipe Icons Clear Set

All Clear Stamp Sets Shown at 75% of Actual Size

The Chef's Choice stamps on this page are also available in wood mounted versions. Please see the Spring 2008 and Spring 2009 flyers to view the complete collection.

Prepping Chefs Clear Set

Baking Chefs Clear Set

Clear Stamp Sets

Teacup Mousies #1

Teacup Mousies #2

Wood mounted versions of selected designs from the Merry Mousies collection are also available on pages 12-13.