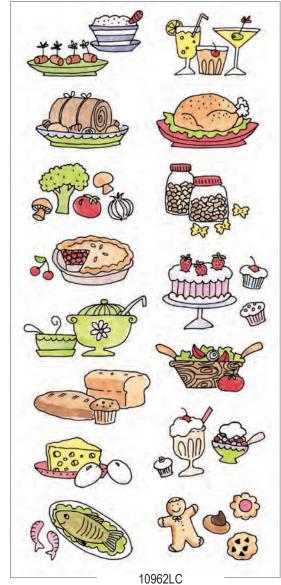

Travel Time Clear Set

appetizers ingredients
Beverages preparation
Soups cakes from the
Salads pies kitchen of
meats cookies time:
FISH & SHELLFISH BREADS
EGGS & CHEESE POULTRY
VEGETABLES RECIPE FOR
PASTA, GRAINS & BEANS
DESSERTS SERVES , &

recipes 🕒

10967MC Recipe Clear Set

Recipe Icons Clear Set

All Clear Stamp Sets Shown at 75% of Actual Size

The Chef's Choice stamps on this page are also available in wood mounted versions. Please see the Spring 2008 and Spring 2009 flyers to view the complete collection.