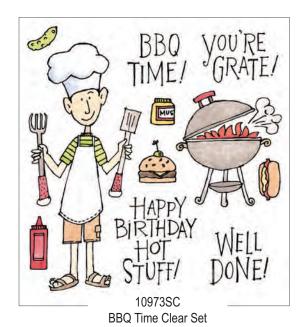

recipes 🕒

10967MC Recipe Clear Set

Recipe Icons Clear Set

All Clear Stamp Sets Shown at 75% of Actual Size

The Chef's Choice stamps on this page are also available in wood mounted versions. Please see the Spring 2008 and Spring 2009 flyers to view the complete collection.

Prepping Chefs Clear Set

Baking Chefs Clear Set

Clear Stamp Sets

Teacup Mousies #1

Teacup Mousies #2

Wood mounted versions of selected designs from the Merry Mousies collection are also available on pages 12-13.