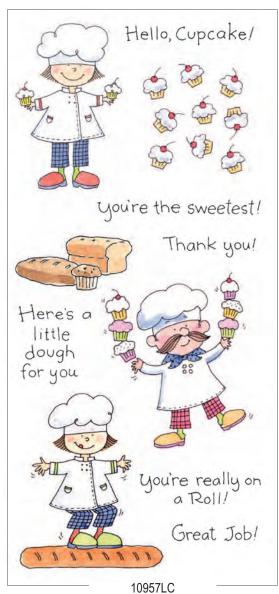

recipes 🕒

10967MC Recipe Clear Set

Recipe Icons Clear Set

All Clear Stamp Sets Shown at 75% of Actual Size

The Chef's Choice stamps on this page are also available in wood mounted versions. Please see the Spring 2008 and Spring 2009 flyers to view the complete collection.

Prepping Chefs Clear Set

Baking Chefs Clear Set

Clear Stamp Sets

Teacup Mousies #1

Teacup Mousies #2

Wood mounted versions of selected designs from the Merry Mousies collection are also available on pages 12-13.