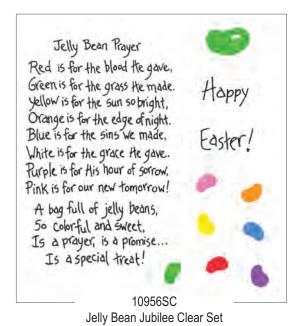

Little Easter Chicks Clear Set

wood mounted versions of all designs from Jelly Bean Jubilee are also available:

3131K Jelly Bean Prayer 3180A Jelly Bean 0778F Jelly Bean Background 3130C Sm. Happy Easter (on one line)

Chick Easter

10755G **Basket Chick** 

10750F Chick on Egg

Jelly Bean Prayer Red is for the blood the gave, Green is for the grass the made. Yellow is for the sun so bright, Orange is for the edge of night. Blue is for the sins we made, White is for the grace He gave. Purple is for His hour of sorrow, Pink is for our new tomorrow!

A bag full of jelly beans, 50 colorful and sweet, Is a prayer, is a promise ... Is a special treat!

> 3131K Jelly Bean Prayer

10738D Sm. Easter Blessings

3180A Jelly Bean

Happy Easter!

> 3210B Mini Easter

Sending you a big bunny hug!