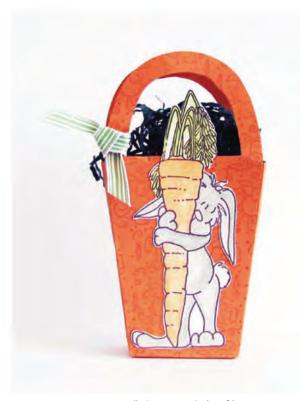

### Gifts In A Snap

Clear Stamp Sets & Wood Mounted Stamps

10215V Triangle Treat Template Stamp Decorated with 109475C Bunny Maker Clear Set Finished box measures 3 2/4" H  $\times$  3" W  $\times$  1 1/4" D.