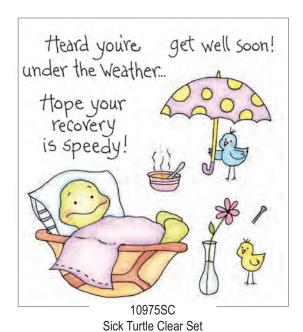

### Terrific Turtles

Wood Mounted Stamps

tteard you're under the Weather...

get well soon!

0379F Under The Weather

0462G Recovering Turtle

ttope your recovery is speedy!

0075D Speedy Recovery