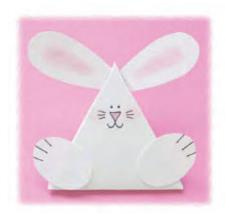

### Gifts In A Snap

Clear Stamp Sets & Wood Mounted Stamps

10215V Triangle Treat Template Stamp Decorated with 109475C Bunny Maker Clear Set Finished box measures 3 2/4" H  $\times$  3" W  $\times$  1 1/4" D.