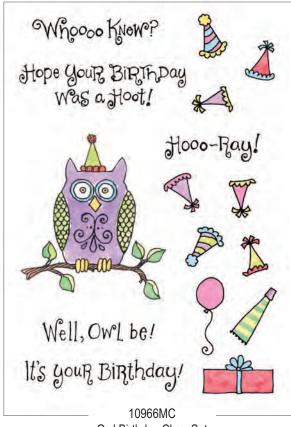

All Clear Stamp Sets Shown at 75% of Actual Size

Clear Stamp Sets

Birthday Turtle Clear Set

Owl Birthday Clear Set

The Groovy Owls stamps on this page are also available in wood mounted versions. Please see the Spring 2009 flyer to view the complete collection.