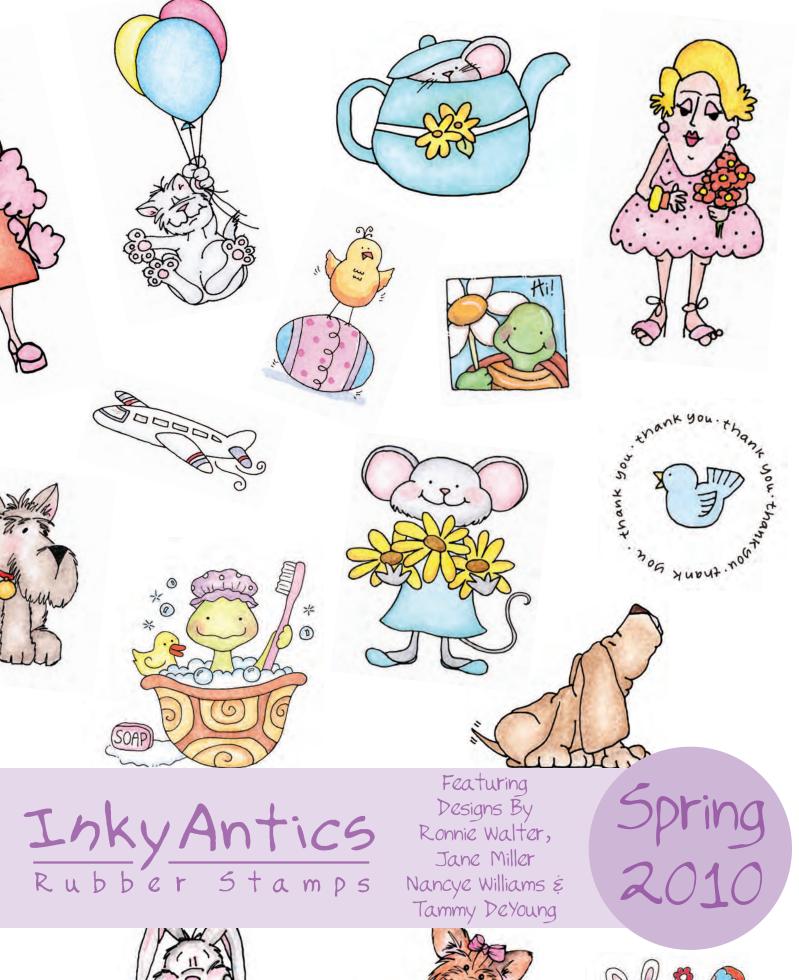

### Through The Year

Clear Stamp Sets & Wood Mounted Stamps

Inky Antics now has an expanded selection of clear stamp sets! Shown on pages 1-11 in this flyer, they're perfect for cardmaking, scrapbooking, and unique gift projects.

Clear stamps are fun and easy to use. They cling to any acrylic block, so each image or saying can be positioned exactly where you want it every time. When you're done, use a water-based stamp cleaner and then replace the stamp on its carrier sheet for convenient storage.