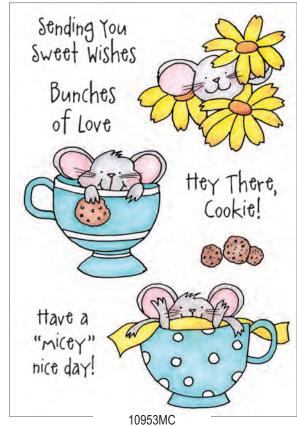

Prepping Chefs Clear Set

Baking Chefs Clear Set

Clear Stamp Sets

Teacup Mousies #1

Teacup Mousies #2

Wood mounted versions of selected designs from the Merry Mousies collection are also available on pages 12-13.

## Merry Mousies

**Wood Mounted Stamps** 

0251H Millie's Letter

ttave a "micey" nice day!

0220D Micey Nice

0260J Birthday Millie

Just For You

0222D Just For You

0252H

Nurse Millie

\$00n

0253H Millie's Cookies

0229D Sweet Wishes

Millie's Flowers