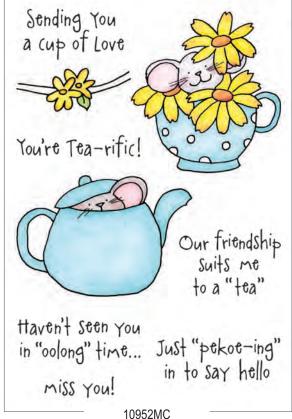

Prepping Chefs Clear Set

Baking Chefs Clear Set

Clear Stamp Sets

Teacup Mousies #1

Teacup Mousies #2

Wood mounted versions of selected designs from the Merry Mousies collection are also available on pages 12-13.

### Merry Mousies

**Wood Mounted Stamps** 

0254H Blanket Teacup Mousie

0239F Flower Mousie

You're Tea-rific!

0230D Tea-rific

0259H Teapot Mousie

Bunches of Love

0203D Bunches of Love

ttaven't seen you in "oolong" time ...

miss you!

0237E Oolong Time

0201D Our Friendship Just "pekoe-ing" in to say hello

0224D Just Pekoe-ing

0240F Flower Teacup Mousie

0234D Hey Cookie

0238F Cookie Teacup Mousie