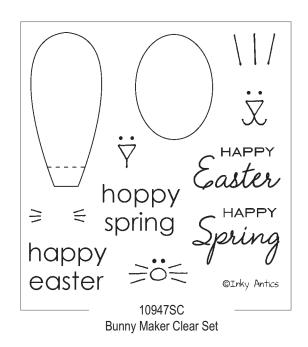

### Gifts In A Snap

Clear Stamp Sets & Wood Mounted Stamps

10215V Triangle Treat Template Stamp Decorated with 109475C Bunny Maker Clear Set Finished box measures 3 2/4" H  $\times$  3" W  $\times$  1 1/4" D.