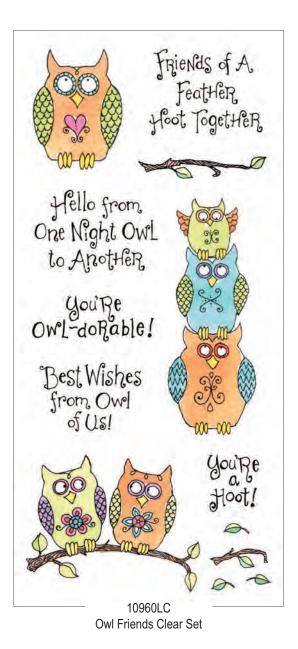

All Clear Stamp Sets Shown at 75% of Actual Size

Clear Stamp Sets

Birthday Turtle Clear Set

Owl Birthday Clear Set

The Groovy Owls stamps on this page are also available in wood mounted versions. Please see the Spring 2009 flyer to view the complete collection.