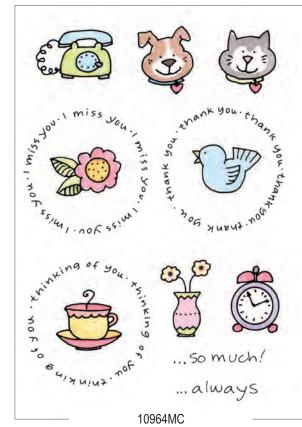

e Circle Sentiments collection are also available:

0380F Birthday Circle (with cupcake)

0449F Love Circle (with heart)

0423F Congrats Wedding Circle (with rings)

0450F Miss You Circle (with flower)

0452F Thank You Circle (with bird)

0453F Thinking of You Circle (with teacup)

Mounted stamps are the same size as the clear set images. All clear sets are shown at 75% of Actual Size.

The word circles are separate from the images in both of these clear sets, so you can mix and match each "frame" with the various images to create numerous designs!

Use the saying tags for the inside of the card, or stamp them in the center of the word circles instead of an image for a completely different look.

No matter how you arrange the elements, you'll have fun making your own unique combinations.



Circle Sentiments #2 Clear Set





10965MC On The Move Clear Set

Wood mounted versions of selected designs from Travel Time are also available:

0099D Destination Fun 0225D Bon Voyage 0087D Almost There 0227D Happy Camper

0042D Compass

0269E Cruise Ship 0076D Airplane

0285F Suitcase Pup

0265E Camper

0451F Packed Car

Mounted stamps are the same size as the clear set images. All clear sets are shown at 75% of Actual Size.

Wood mounted versions of all designs from On The Move are also available:

0080D New Place

0262D New Home

0132D New Address

0074D House Warming

0263D We've Moved

0023C Movin' On

0276E Tall House #1 (shown in purple)

0277E Tall House #2 (shown in pink)

0281F Mod House (shown in blue)

0461G Packed Box

0464G Moving Truck

Mounted stamps are the same size a