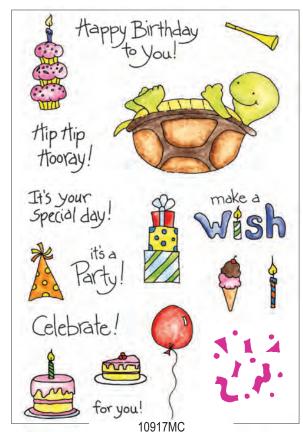

All Clear Stamp Sets Shown at 75% of Actual Size

Clear Stamp Sets

Birthday Turtle Clear Set

Owl Birthday Clear Set

The Groovy Owls stamps on this page are also available in wood mounted versions. Please see the Spring 2009 flyer to view the complete collection.