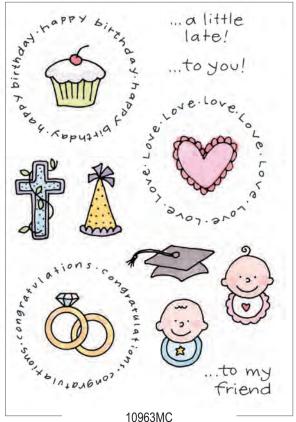

tioned exactly where you want it every time. When you're done, use a water-based stamp cleaner and then replace the stamp on its carrier sheet for convenient storage.

Acrylic blocks sold separately. Please contact us for details and pricing information.

January July 20 10 February august 11 March September april October 12 13 May november 14 June December 15

|    | 5  | R  |    |          | $\star$ | *        |  |
|----|----|----|----|----------|---------|----------|--|
| 1  | 2  | 3  | 4  | 5        | 6       | 7        |  |
| 8  | 9  | 10 | 11 | 12       | 13      | 14       |  |
| 15 | 16 | 17 | 18 | 19       | 20      | 21       |  |
| 22 | 23 | 24 | 25 | 26       | 27      | 28       |  |
| 29 | 30 | 31 |    | <b>W</b> | *       | <b>á</b> |  |

10958LC Calendar Maker Clear Set





Circle Sentiments #1 Clear Set

Wood mounted versions of selected designs from the Circle Sentiments collection are also available:

0380F Birthday Circle (with cupcake)

0449F Love Circle (with heart)

0423F Congrats Wedding Circle (with rings)

0450F Miss You Circle (with flower)

0452F Thank You Circle (with bird)

0453F Thinking of You Circle (with teacup)

Mounted stamps are the same size as the clear set images. All clear sets are shown at 75% of Actual Size.

The word circles are separate from the images in both of these clear sets, so you can mix and match each "frame" with the various images to create numerous designs!

Use the saying tags for the inside of the card, or stamp them in the center of the word circles instead of an image for a completely different look.

No matter h