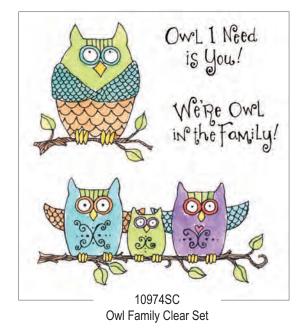

All Clear Stamp Sets Shown at 75% of Actual Size

Clear Stamp Sets

Birthday Turtle Clear Set

Owl Birthday Clear Set

The Groovy Owls stamps on this page are also available in wood mounted versions. Please see the Spring 2009 flyer to view the complete collection.