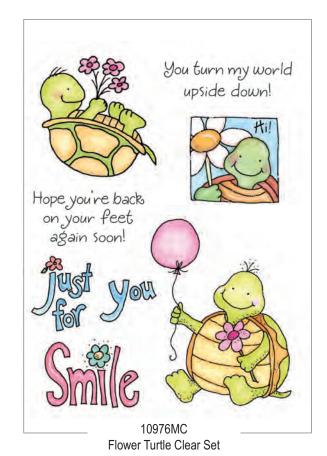

All Clear Stamp Sets Shown at 75% of Actual Size

Clear Stamp Sets

Birthday Turtle Clear Set

Owl Birthday Clear Set

The Groovy Owls stamps on this page are also available in wood mounted versions. Please see the Spring 2009 flyer to view the complete collection.