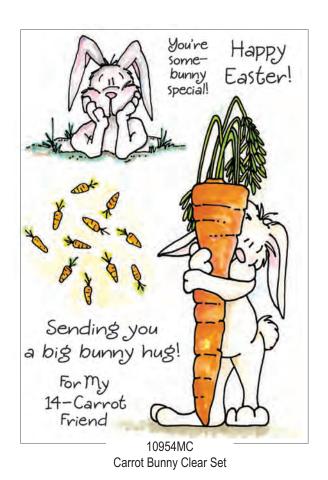

Wood mounted versions of all designs from Little Easter Chicks and Carrot Bunny are also available:

10750F Chick on Egg
10738D Sm. Easter Blessings
10735C Chick Easter Saying
10755G Basket Chick
10756G Chick & Eggs
10740D Eggstra Special
0796H Bunny Wonders
Sm. Cube 0835 Bunny's Sign Sayings
(for You're Somebunny Special saying)
3210B Mini Easter
3402F Carrot Background
3200L Huggin' Bunny
3150D Sending Hugs
3400E 14-Carrot Friend (spaced on two lines)

A bag full of jelly beans, 50 colorful and sweet, Is a prayer, is a promise ... Is a special treat!

> 3131K Jelly Bean Prayer

10738D Sm. Easter Blessings

3180A Jelly Bean

Happy Easter!

> 3210B Mini Easter

Sending you a big bunny hug!

> 3150D **Bunny Hug**

For My 14 - Carrot Friend

14-Carrot Friend

3200L Huggin' Bunny

0796H **Bunny Wonders** 

0456F McTavish

0324A **Pawprints** 

You are pawsitively terrific! 0056D Pawsitively Terrific