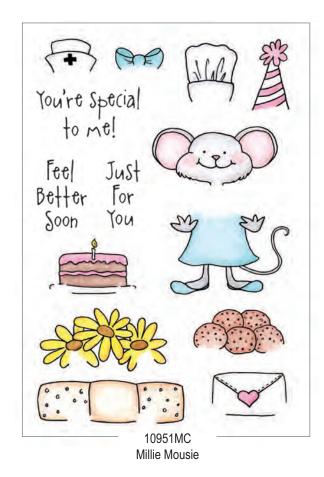

Prepping Chefs Clear Set

Baking Chefs Clear Set

Clear Stamp Sets

Teacup Mousies #1

Teacup Mousies #2

Wood mounted versions of selected designs from the Merry Mousies collection are also available on pages 12-13.

Change out Millie's accessories to suit your occasion! With clear stamps, it's easy to position them exactly where you like.

Best of all, no masking is required for most pieces since they fit perfectly onto Millie. (The flower bunch is the only item that needs to be masked.)