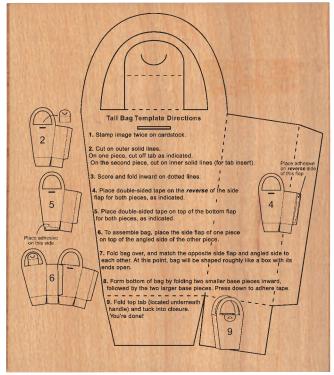

10215V Triangle Treat Template (shown reduced)

10189X Tall Bag Template (shown reduced)

10189X Tall Bag Template Stamp Decorated with 3200L Huggin' Bunny Finished bag measures 5 1/4" H x 2 1./2" W x 1 5/16" D.