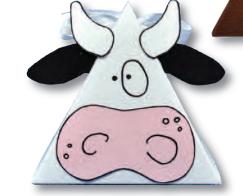

# Triangle Treats

Dog & Cat Maker Clear Set

Kid Maker Clear Set

Monster Maker Clear Set

Fish & Duck Maker Clear Set

Clear Stamp Sets Shown at 75% of Actual Size

flyer for even more clear stamp sets to make Triangle Treat characters for the rest of the year!

See the Fall & Winter 2010

Cow & Owl Maker Clear Set