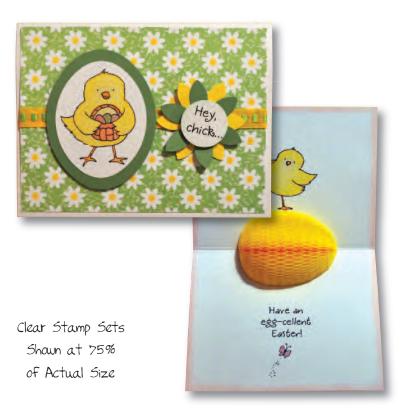

# HoneyPOP Clear Stamp Sets

### Step 1:

Stamp image on Honeycomb Pad (sold separately), making sure both arrows run in the same direction.

Step 2:

Cut out honeycomb piece with detail scissors.

### Step 3:

Score middle of card twice with 1/8" gap between score marks (in other words, score at 4 3/16" and 4 5/16"). Glue honeycomb piece into folded spine of card.

Inside

Birthday Elephant HoneyPOP Clear Set

Links to complete instructions and additional step-by-step photos are available on our website. For more information, please visit us at www.inkyantics.com/honeypop.htm

HCP-GRN Honeycomb Pad - Green HCP-YEL Honeycomb Pad - Yellow HCP-ORA Honeycomb Pad - Orange HCP-PNK Honeycomb Pad - Pink HCP-BRN Honeycomb Pad - Brown HCP-RED Honeycomb Pad - Red

Carrot Bunny HoneyPOP Clear Set

Easter Chick HoneyPOP Clear Set

10987MC Bumbly Bees Clear Set

Wood mounted versions of selected designs shown in the clear sets on this page are also available:

2890D Buggin' Ya