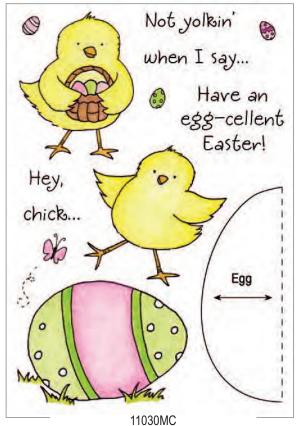

Carrot Bunny HoneyPOP Clear Set

Easter Chick HoneyPOP Clear Set

10987MC Bumbly Bees Clear Set

Wood mounted versions of selected designs shown in the clear sets on this page are also available:

2890D Buggin' Ya