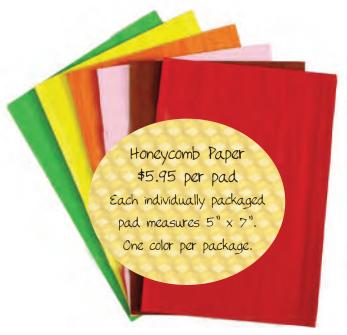

Links to complete instructions and additional step-by-step photos are available on our website. For more information, please visit us at www.inkyantics.com/honeypop.htm

HCP-GRN Honeycomb Pad - Green HCP-YEL Honeycomb Pad - Yellow HCP-ORA Honeycomb Pad - Orange HCP-PNK Honeycomb Pad - Pink HCP-BRN Honeycomb Pad - Brown HCP-RED Honeycomb Pad - Red