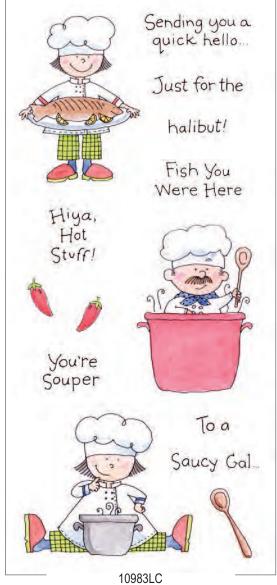

# Dogs & Cats

Delightful Dogs #1 Clear Set

Cute Cats #1 Clear Set

10978MC Delightful Dogs #2 Clear Set

Clear Stamp Sets Shown at 75% of Actual Size

Forest Friends #2 Clear Set

Clear Stamp Sets Shown at 75% of Actual Size The Chef's Choice stamps on this page are also available in wood mounted versions. Please see the Spring 2008 and Spring 2009 flyers to view the complete collection, or view them online at www.inkyantics.com.