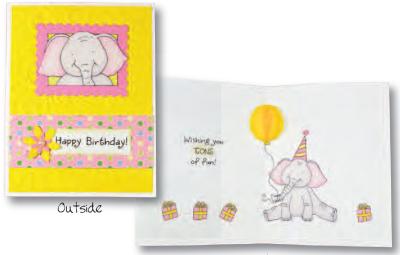

### Step 1:

Stamp image on Honeycomb Pad (sold separately), making sure both arrows run in the same direction.

Step 2:

Cut out honeycomb piece with detail scissors.

### Step 3:

Score middle of card twice with 1/8" gap between score marks (in other words, score at 4 3/16" and 4 5/16"). Glue honeycomb piece into folded spine of card.

Inside

Birthday Elephant HoneyPOP Clear Set