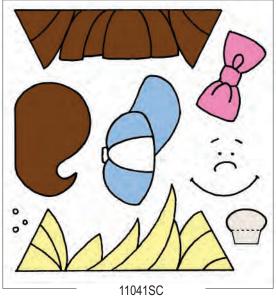

# Triangle Treats

Dog & Cat Maker Clear Set

Kid Maker Clear Set

Monster Maker Clear Set

Fish & Duck Maker Clear Set

Clear Stamp Sets Shown at 75% of Actual Size

flyer for even more clear stamp sets to make Triangle Treat characters for the rest of the year!