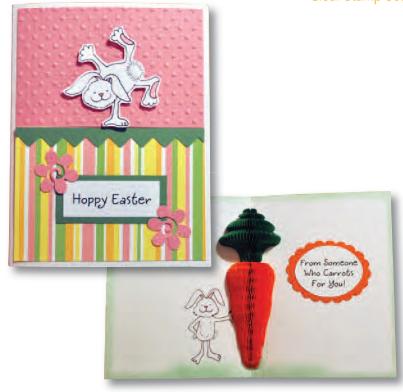

# HoneyPOP Clear Stamp Sets

### Step 1:

Stamp image on Honeycomb Pad (sold separately), making sure both arrows run in the same direction.

Step 2:

Cut out honeycomb piece with detail scissors.

### Step 3:

Score middle of card twice with 1/8" gap between score marks (in other words, score at 4 3/16" and 4 5/16"). Glue honeycomb piece into folded spine of card.

Inside

Birthday Elephant HoneyPOP Clear Set

Links to complete instructions and additional step-by-step photos are available on our website. For more information, please visit us at www.inkyantics.com/honeypop.htm

HCP-GRN Honeycomb Pad - Green HCP-YEL Honeycomb Pad - Yellow HCP-ORA Honeycomb Pad - Orange HCP-PNK Honeycomb Pad - Pink HCP-BRN Honeycomb Pad - Brown HCP-RED Honeycomb Pad - Red

Carrot Bunny HoneyPOP Clear Set

Easter Chick HoneyPOP Clear Set

10987MC Bumbly Bees Clear Set

Wood mounted versions of selected designs shown in the clear sets on this page are also available:

2890D Buggin' Ya