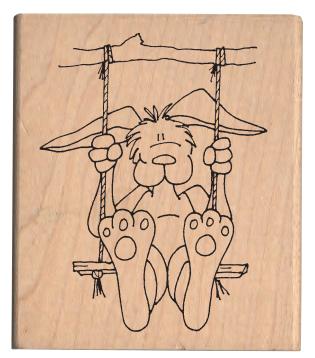

# Inky Antics Rubber Stamps

Featuring Designs By Tammy DeYoung, Jane Miller, Darby New, Vicki Schreiner & Ronnie Walter

Spring 2011

Clear Stamp Sets Shown at 75% of Actual Size

2931K Sm. Swingin' Bunny

0122E Sm. Swing Wish