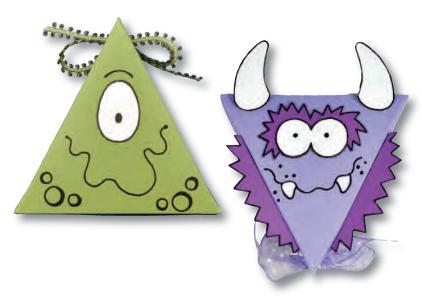

# Triangle Treats

Dog & Cat Maker Clear Set

Kid Maker Clear Set

Monster Maker Clear Set

Fish & Duck Maker Clear Set

Clear Stamp Sets Shown at 75% of Actual Size

flyer for even more clear stamp sets to make Triangle Treat characters for the rest of the year!