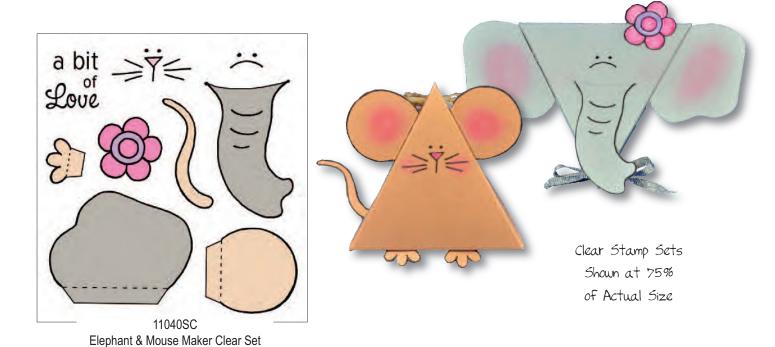

# Triangle Treats

Dog & Cat Maker Clear Set

Kid Maker Clear Set

Monster Maker Clear Set

Fish & Duck Maker Clear Set

Clear Stamp Sets Shown at 75% of Actual Size

flyer for even more clear stamp sets to make Triangle Treat characters for the rest of the year!