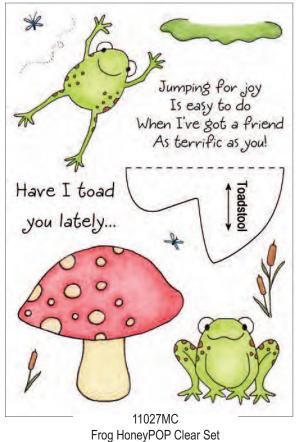

Carrot Bunny HoneyPOP Clear Set

Easter Chick HoneyPOP Clear Set

10987MC Bumbly Bees Clear Set

Wood mounted versions of selected designs shown in the clear sets on this page are also available:

2890D Buggin' Ya