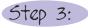

## Step 2:

Stamp character elements from clear set and cut out pieces if needed.

Assemble Triangle Treat Box, attach pieces, and finish decorating as desired.