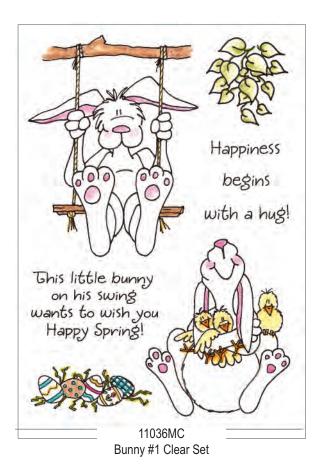

# Inky Antics Rubber Stamps

Featuring Designs By Tammy DeYoung, Jane Miller, Darby New, Vicki Schreiner & Ronnie Walter

Spring 2011

Clear Stamp Sets Shown at 75% of Actual Size

2931K Sm. Swingin' Bunny

0122E Sm. Swing Wish

# Happiness begins with a hug!

0705D Sm. Happiness Begins

0728H Sm. Givin' A Squeeze

0018C Mini Peep

0015C Bunny Hugs

3211E Egg-cellent Easter

3340E Egg Background