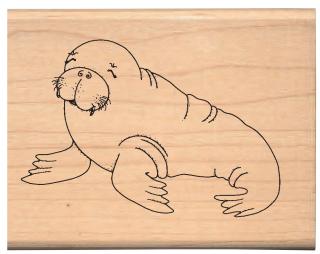

#### Wilbur the Walrus...

Wilbur likes to whistle when he can't think what to say. Puppet shows and Tic-Tac-Toe are his favorite things to play.

6009F Humphrey

2064J Elsie

5905G Never Forget

4005C Bumper

4720D Love You Tons

2403H Wilbur