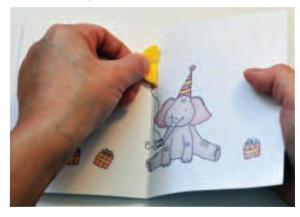

### Step 3:

Score middle of card twice with 1/8" gap between score marks (in other words, score at 4 3/16" and 4 5/16"). Glue honeycomb piece into folded spine of card.

Inside

Birthday Elephant HoneyPOP Clear Set