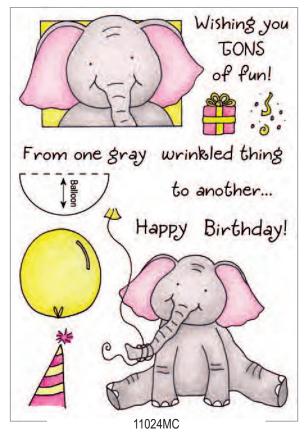

### Step 3:

Score middle of card twice with 1/8" gap between score marks (in other words, score at 4 3/16" and 4 5/16"). Glue honeycomb piece into folded spine of card.

Inside

Birthday Elephant HoneyPOP Clear Set