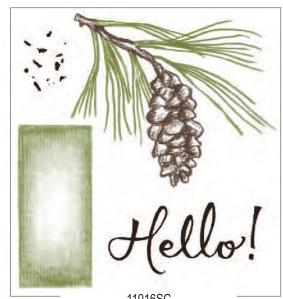

Froget 10240D Sitting Frog 10252D Cattails 10326D Caterpillar 10291G Jumping Frog

Wood mounted versions of all designs from Bug B Gone are also available:

2217D Oh! Bug 2925D Swat's Up 2307E Wildflowers 2911E Caught A Bug 2222G Bug B Gone 2913G Flyswatter 2

Clear Stamp Sets Shown at 75% of Actual Size



# Dogs & Cats



Delightful Dogs #1 Clear Set



Cute Cats #1 Clear Set



10978MC Delightful Dogs #2 Clear Set





Clear Stamp Sets Shown at 75% of Actual Size





Forest Friends #2 Clear Set





Clear Stamp Sets Shown at 75% of Actual Size The Chef's Choice stamps on this page are also available in wood mounted versions. Please see the Spring 2008 and Spring 2009 flyers to view the complete collection, or view them online at www.inkyantics.com.



Stovetop Cooking Chefs Clear Set



Brushed Calligraphy #5 Clear Set





Brushed Calligraphy #4 Clear Set



Brushed Calligraphy #3 Clear Set



11021SC Another Love Clear Set



Brushed Calligraphy #1 Clear Set



Brushed Calligraphy #2 Clear Set



Clear Stamp Sets Shown at 75% of Actual Size





Hattie Sends Love Clear Set







# Retail Price Codes

| AA               |   |    |     |     |   |   |   |   |   |   |   |   | .\$3.80 |
|------------------|---|----|-----|-----|---|---|---|---|---|---|---|---|---------|
| Α                |   |    |     |     |   |   |   |   |   |   |   |   | . 4.50  |
| B                |   |    |     |     |   |   |   |   |   |   |   |   | . 5.00  |
| C                |   |    |     |     |   |   |   |   |   |   |   |   | . 5.50  |
| $\triangleright$ |   |    |     |     |   |   |   |