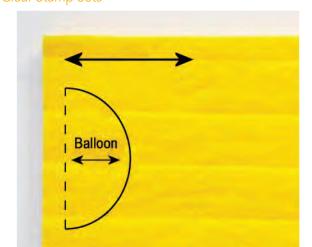

### Step 1:

Stamp image on Honeycomb Pad (sold separately), making sure both arrows run in the same direction.

Step 2:

Cut out honeycomb piece with detail scissors.