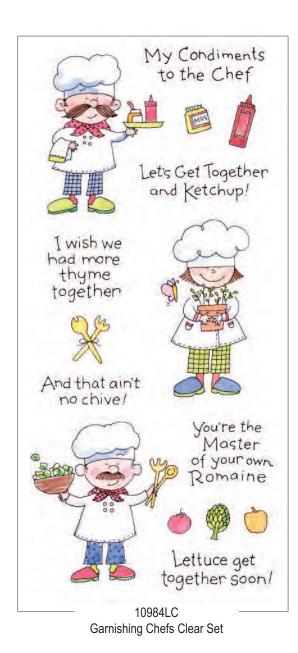

# Dogs & Cats

Delightful Dogs #1 Clear Set

Cute Cats #1 Clear Set

10978MC Delightful Dogs #2 Clear Set

Clear Stamp Sets Shown at 75% of Actual Size

Forest Friends #2 Clear Set

Clear Stamp Sets Shown at 75% of Actual Size The Chef's Choice stamps on this page are also available in wood mounted versions. Please see the Spring 2008 and Spring 2009 flyers to view the complete collection, or view them online at www.inkyantics.com.