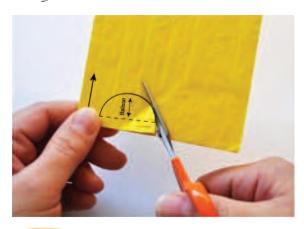

### Step 1:

Stamp image on Honeycomb Pad (sold separately), making sure both arrows run in the same direction.

Step 2:

Cut out honeycomb piece with detail scissors.