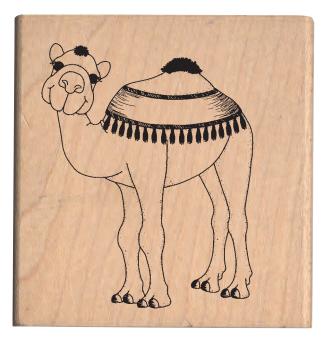

#### Clarence the Camel...

Clarence has the kindest heart when you're feeling sad. He'll play with you and make you smile 'til things seem not so bad.

BaZooples #4 Clear Set

6807E Long Time

4003C Bosco

2034K Gertrude