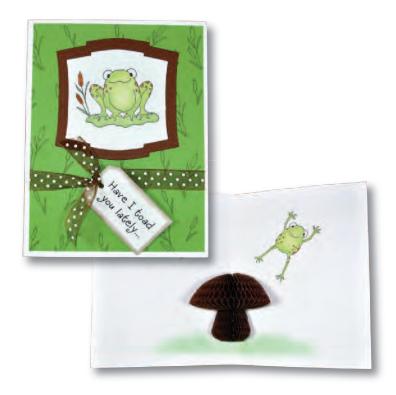

# HoneyPOP Clear Stamp Sets

### Step 1:

Stamp image on Honeycomb Pad (sold separately), making sure both arrows run in the same direction.

Step 2:

Cut out honeycomb piece with detail scissors.

### Step 3:

Score middle of card twice with 1/8" gap between score marks (in other words, score at 4 3/16" and 4 5/16"). Glue honeycomb piece into folded spine of card.

Inside

Birthday Elephant HoneyPOP Clear Set

Links to complete instructions and additional step-by-step photos are available on our website. For more information, please visit us at www.inkyantics.com/honeypop.htm

HCP-GRN Honeycomb Pad - Green HCP-YEL Honeycomb Pad - Yellow HCP-ORA Honeycomb Pad - Orange HCP-PNK Honeycomb Pad - Pink HCP-BRN Honeycomb Pad - Brown HCP-RED Honeycomb Pad - Red

Carrot Bunny HoneyPOP Clear Set

Easter Chick HoneyPOP Clear Set

10987MC Bumbly Bees Clear Set

Wood mounted versions of selected designs shown in the clear sets on this page are also available:

2890D Buggin' Ya