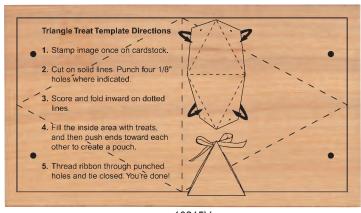

# Triangle Treats

Dog & Cat Maker Clear Set

Kid Maker Clear Set

Monster Maker Clear Set

Fish & Duck Maker Clear Set

Clear Stamp Sets Shown at 75% of Actual Size

flyer for even more clear stamp sets to make Triangle Treat characters for the rest of the year!