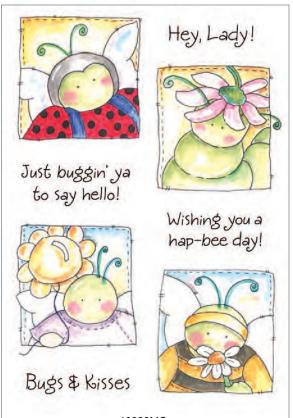

Carrot Bunny HoneyPOP Clear Set

Easter Chick HoneyPOP Clear Set

10987MC Bumbly Bees Clear Set

Wood mounted versions of selected designs shown in the clear sets on this page are also available:

2890D Buggin' Ya

2902D Hey Lady

2921D Bugs & Kisses

2924D Hap-bee Day

Lg. Cube 0827 Buggie Friends

2912D Bee Your Friend

2914D Bee's Knees

2915D Buzzing By

2926E Oopsie Daisy

0798H Mr. Bumbly's Daisy

0812J Mrs. Bumbly's Bouquet

2833D Hanging & Thinking

2923D Buzz-illion Thanks

0775F Bug Background

0797H Caterpillar Cottage

0807J Bug Hammock

10989MC Buggie Friends Clear Set