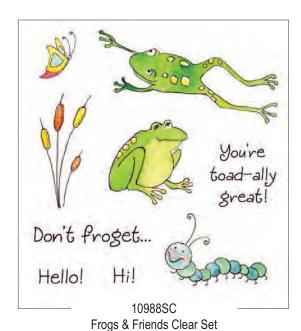

Hanging Out Buggies Clear Set

Wood mounted versions of selected designs from Frogs & Friends are also available:

2510C Mini Hi 10237C Lil' Flutter 2834D Toad-ally Great 10222D Don't Froget 10240D Sitting Frog 10252D Cattails 10326D Caterpillar 10291G Jumping Frog