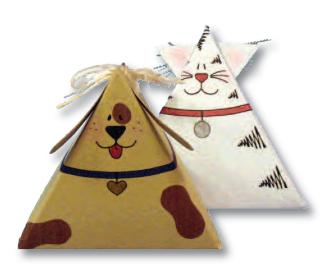

# Triangle Treats

Dog & Cat Maker Clear Set

Kid Maker Clear Set

Monster Maker Clear Set

Fish & Duck Maker Clear Set

Clear Stamp Sets Shown at 75% of Actual Size

flyer for even more clear stamp sets to make Triangle Treat characters for the rest of the year!