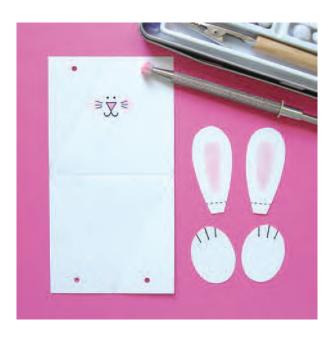

## Step 2:

Stamp character elements from clear set and cut out pieces if needed.

Assemble Triangle Treat Box, attach pieces, and finish decorating as desired.