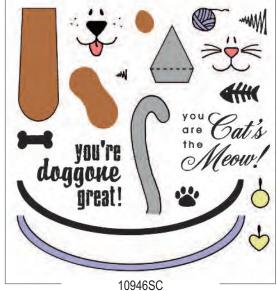

# Dogs & Cats

Delightful Dogs #1 Clear Set

Cute Cats #1 Clear Set

10978MC Delightful Dogs #2 Clear Set

Clear Stamp Sets Shown at 75% of Actual Size

Forest Friends #2 Clear Set

Clear Stamp Sets Shown at 75% of Actual Size The Chef's Choice stamps on this page are also available in wood mounted versions. Please see the Spring 2008 and Spring 2009 flyers to view the complete collection, or view them online at www.inkyantics.com.