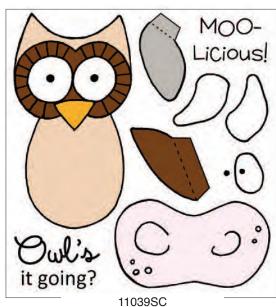

the sentiments on the back of the treat boxes for an
instant present!

Links to complete instructions and additional step-by-step photos are available on our website. For more information, please visit us at www.inkyantics.com/triangletreat.htm



## Step 2:

Stamp character elements from clear set and cut out pieces if needed.



Assemble Triangle Treat Box, attach pieces, and finish decorating as desired.



# Triangle Treats

Clear Stamp Sets & Wood Mounted Stamps



10215V Triangle Treat Template (shown reduced)





Finished Triangle Treat Boxes Measure 2 3/4" H  $\times$  3" W  $\times$  1 1/2" D



# Triangle Treats





Dog & Cat Maker Clear Set



Kid Maker Clear Set







Monster Maker Clear Set









Fish & Duck Maker Clear Set

Clear Stamp Sets Shown at 75% of Actual Size



flyer for even more clear stamp sets to make Triangle Treat characters for the rest of the year!

See the Fall & Winter 2010



Cow & Owl Maker Clear Set

# HoneyPOP Clear Stamp Sets



### Step 1:

Stamp image on Honeycomb Pad (sold separately), making sure both arrows run in the same direction.



Step 2:

Cut out honeycomb piece with detail scissors.



### Step 3:

Score middle of card twice with 1/8" gap between score marks (in other words, score at 4 3/16" and 4 5/16"). Glue honeycomb piece into folded spine of card.





Inside



Birthday Elephant HoneyPOP Clear Set





Links to complete instructions and additional step-by-step photos are available on our website. For more information, please visit us at www.inkyantics.com/honeypop.htm



HCP-GRN Honeycomb Pad - Green HCP-YEL Ho