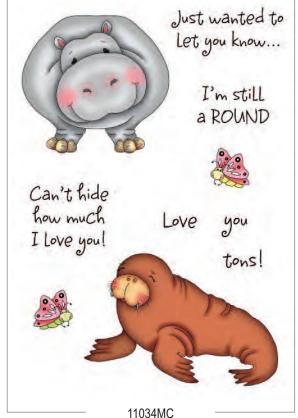

### Humphrey the Hippo...

Humphrey always takes his time to get from there to home. He likes taking bubble baths and eating ice cream cones.

#### Wilbur the Walrus...

Wilbur likes to whistle when he can't think what to say. Puppet shows and Tic-Tac-Toe are his favorite things to play.

6009F Humphrey

2064J Elsie

5905G Never Forget

4005C Bumper

4720D Love You Tons

2403H Wilbur