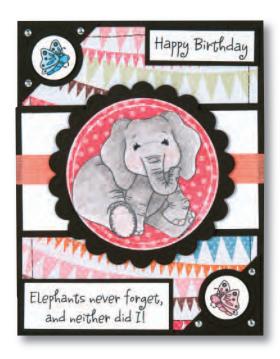

### Step 3:

Score middle of card twice with 1/8" gap between score marks (in other words, score at 4 3/16" and 4 5/16"). Glue honeycomb piece into folded spine of card.

Inside

Birthday Elephant HoneyPOP Clear Set