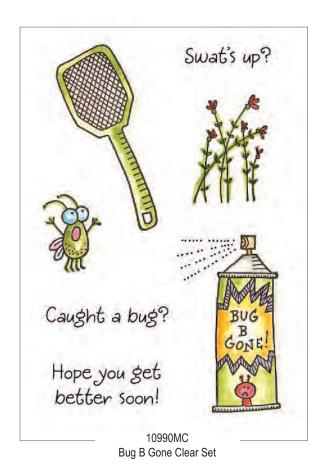

Wood mounted versions of all designs from Bug B Gone are also available:

2217D Oh! Bug 2925D Swat's Up 2307E Wildflowers 2911E Caught A Bug 2222G Bug B Gone 2913G Flyswatter 2

Clear Stamp Sets Shown at 75% of Actual Size