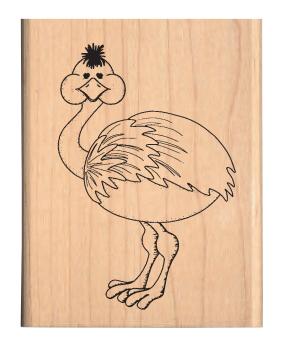

#### Ollie the Ostrich...

Ollie's quite the chatterbox and likes to take long walks. He's the truest friend you'll find and will listen when you talk.