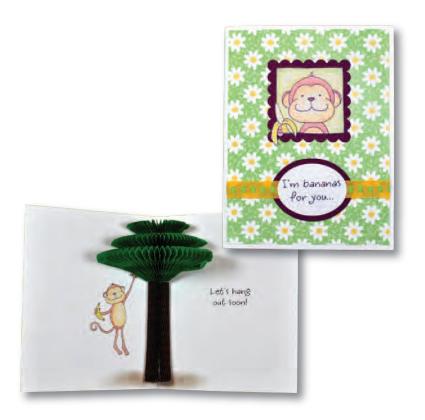

# HoneyPOP Clear Stamp Sets

### Step 1:

Stamp image on Honeycomb Pad (sold separately), making sure both arrows run in the same direction.

Step 2:

Cut out honeycomb piece with detail scissors.

### Step 3:

Score middle of card twice with 1/8" gap between score marks (in other words, score at 4 3/16" and 4 5/16"). Glue honeycomb piece into folded spine of card.

Inside

Birthday Elephant HoneyPOP Clear Set

Links to complete instructions and additional step-by-step photos are available on our website. For more information, please visit us at www.inkyantics.com/honeypop.htm

HCP-GRN Honeycomb Pad - Green HCP-YEL Honeycomb Pad - Yellow HCP-ORA Honeycomb Pad - Orange HCP-PNK Honeycomb Pad - Pink HCP-BRN Honeycomb Pad - Brown HCP-RED Honeycomb Pad - Red