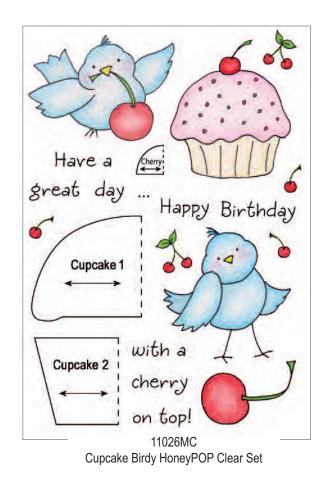

3" W  $\times$  1 1/2" D



# Triangle Treats





Dog & Cat Maker Clear Set



Kid Maker Clear Set







Monster Maker Clear Set









Fish & Duck Maker Clear Set

Clear Stamp Sets Shown at 75% of Actual Size



flyer for even more clear stamp sets to make Triangle Treat characters for the rest of the year!

See the Fall & Winter 2010



Cow & Owl Maker Clear Set

# HoneyPOP Clear Stamp Sets



### Step 1:

Stamp image on Honeycomb Pad (sold separately), making sure both arrows run in the same direction.



Step 2:

Cut out honeycomb piece with detail scissors.



### Step 3:

Score middle of card twice with 1/8" gap between score marks (in other words, score at 4 3/16" and 4 5/16"). Glue honeycomb piece into folded spine of card.





Inside



Birthday Elephant HoneyPOP Clear Set





Links to complete instructions and additional step-by-step photos are available on our website. For more information, please visit us at www.inkyantics.com/honeypop.htm



HCP-GRN Honeycomb Pad - Green HCP-YEL Honeycomb Pad - Yellow HCP-ORA Honeycomb Pad - Orange HCP-PNK Honeycomb Pad - Pink HCP-BRN Honeycomb Pad - Brown HCP-RED Honeycomb Pad - Red



















Carrot Bunny HoneyPOP Clear Set





Easter Chick HoneyPOP Clear Set





10987MC Bumbly Bees Clear Set

Wood mounted versions of selected designs shown in the clear sets on this page are also available:

2890D Buggin' Ya

2902D Hey Lady

2921D Bugs & Kisses

2924D Hap-bee Day

Lg. Cube 0827 Buggie Friends

2912D Bee Your Friend

2914D Bee's Knees

2915D Buzzing By

2926E Oopsie Daisy

0798H Mr. Bumbly's Daisy

0812J Mrs.