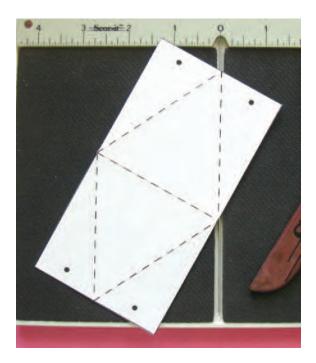

# Triangle Treats

Clear Stamp Sets & Wood Mounted Stamps

Step 1:

Stamp 10215V Triangle Treat Template, cut out, and score on dotted lines.

Designed to be used with our 10215V Triangle Treat
Template wood mounted stamp, these clear sets let you
turn Triangle Treat Boxes into cute characters! Wrap them
in cello bags and tie with a matching gift tag, or stamp
the sentiments on the back of the treat boxes for an
instant present!