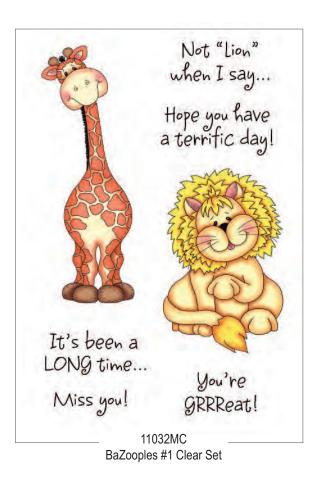

#### Gertude the Giraffe...

Gertrude watches over you and all her BaZoople friends. She loves to run and stretch her neck and read bedtime stories to them.

#### Lester the Lion...

Lester's quite the stinker as all lion cubs can be. He's rambunctious when he plays and loves to climb the trees.

Clear Stamp Sets Shown at 75% of Actual Size

#### Clarence the Camel...

Clarence has the kindest heart when you're feeling sad. He'll play with you and make you smile 'til things seem not so bad.

BaZooples #4 Clear Set

6807E Long Time

4003C Bosco

2034K Gertrude

Sorry we haven't talked lately...

It's been a zoo around here!

9163G Been A Zoo

6905F Not Lion

5901D You're Great

6008H Lester

Wood Mounted Stamps

6007H Ollie