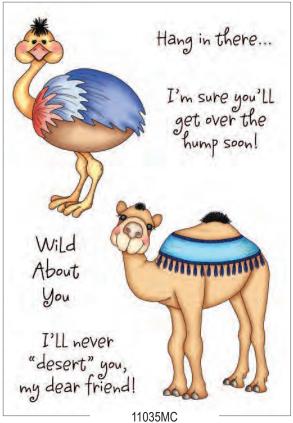

#### Ollie the Ostrich...

Ollie's quite the chatterbox and likes to take long walks. He's the truest friend you'll find and will listen when you talk.

#### Clarence the Camel...

Clarence has the kindest heart when you're feeling sad. He'll play with you and make you smile 'til things seem not so bad.

BaZooples #4 Clear Set

6807E Long Time

4003C Bosco

2034K Gertrude

8870F Over The Hump

8760E Never Desert

2063J Clarence

2053H Zach

4006D Can't Hide

9022F Still Around

4541D Wild About You

2932C Bongo