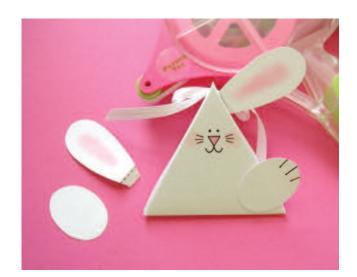

# Triangle Treats

Clear Stamp Sets & Wood Mounted Stamps

Step 1:

Stamp 10215V Triangle Treat Template, cut out, and score on dotted lines.

Designed to be used with our 10215V Triangle Treat
Template wood mounted stamp, these clear sets let you
turn Triangle Treat Boxes into cute characters! Wrap them
in cello bags and tie with a matching gift tag, or stamp
the sentiments on the back of the treat boxes for an
instant present!

# Triangle Treats

Clear Stamp Sets & Wood Mounted Stamps

10215V Triangle Treat Template (shown reduced)

Finished Triangle Treat Boxes Measure 2 3/4" H  $\times$  3" W  $\times$  1 1/2" D