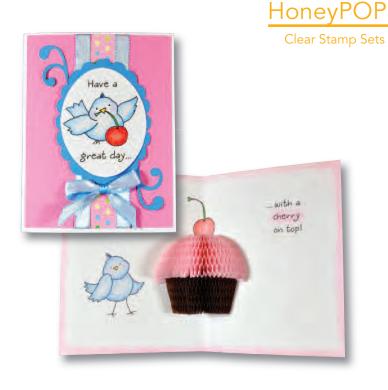

# HoneyPOP Clear Stamp Sets

### Step 1:

Stamp image on Honeycomb Pad (sold separately), making sure both arrows run in the same direction.

Step 2:

Cut out honeycomb piece with detail scissors.

### Step 3:

Score middle of card twice with 1/8" gap between score marks (in other words, score at 4 3/16" and 4 5/16"). Glue honeycomb piece into folded spine of card.

Inside

Birthday Elephant HoneyPOP Clear Set

Links to complete instructions and additional step-by-step photos are available on our website. For more information, please visit us at www.inkyantics.com/honeypop.htm

HCP-GRN Honeycomb Pad - Green HCP-YEL Honeycomb Pad - Yellow HCP-ORA Honeycomb Pad - Orange HCP-PNK Honeycomb Pad - Pink HCP-BRN Honeycomb Pad - Brown HCP-RED Honeycomb Pad - Red