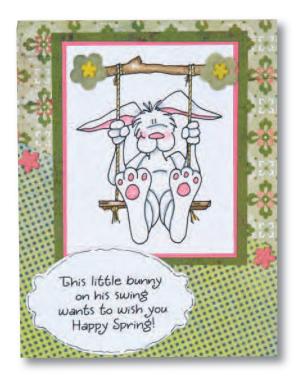

# Inky Antics Rubber Stamps

Featuring Designs By Tammy DeYoung, Jane Miller, Darby New, Vicki Schreiner & Ronnie Walter

Spring 2011

Clear Stamp Sets Shown at 75% of Actual Size

2931K Sm. Swingin' Bunny

0122E Sm. Swing Wish