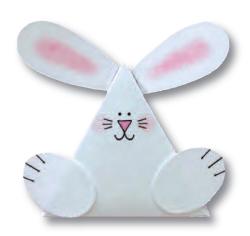

# Triangle Treats

Clear Stamp Sets & Wood Mounted Stamps

Step 1:

Stamp 10215V Triangle Treat Template, cut out, and score on dotted lines.

Designed to be used with our 10215V Triangle Treat
Template wood mounted stamp, these clear sets let you
turn Triangle Treat Boxes into cute characters! Wrap them
in cello bags and tie with a matching gift tag, or stamp
the sentiments on the back of the treat boxes for an
instant present!

## Step 2:

Stamp character elements from clear set and cut out pieces if needed.

Assemble Triangle Treat Box, attach pieces, and finish decorating as desired.

# Triangle Treats

Clear Stamp Sets & Wood Mounted Stamps

10215V Triangle Treat Template (shown reduced)

Finished Triangle Treat Boxes Measure 2 3/4" H  $\times$  3" W  $\times$  1 1/2" D