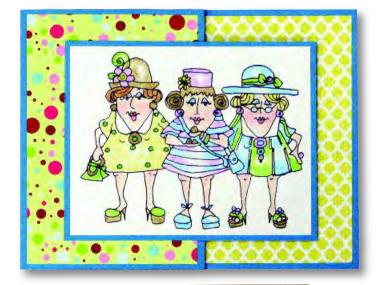

## Worldly Women

**Clear Stamp Sets** 

Fashionable Worldly Women Clear Set

Water-Loving Worldly Women Clear Set

Clear Stamp Sets Shown at 65% of Actual Size

0507J Birthday Bonnie

0494E Jewelry Distraction

0510J Fashionable Faye