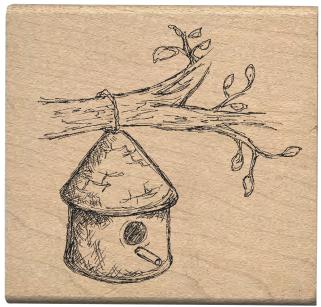

#### Nature's Moments Wood Mounted Stamps

0642G Sitting Rabbit

0639E Wishing Eggstra

0646H Easter Egg Cart

0638E Nature's Way of Saying

3520J Ducks & Boots

Wood Mounted Stamps

0656J Thatched Birdhouse