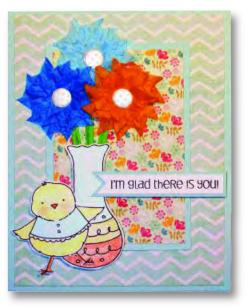

Ice Cream Pup HoneyPOP Clear Set

Fabulous Flowers HoneyPOP Clear Set

Use our Honeycomb Paper Pads with these special HoneyPOP sets to make your own fun flowers and pretty borders!

Step 1:

Stamp image on Honeycomb Pad (sold separately), making sure arrow on stamp is placed directly on top of glue line of pad.

Step 2: Cut out honeycomb piece with detail scissors.

Honeycomb Paper is sold separately. See page 23 for available colors.

Step 3:

Stretch out honeycomb piece and press to flatten. (If making border, attach to card at this point.)

Step 4:

Adhere piece to 1 1/2" sticky back circle, working around outer edge. Repeat with second flower layer around inner part.

| thinking of you today          | aR             | alle          |  |  |
|--------------------------------|----------------|---------------|--|--|
| and it makes me smilei         | endsh<br>ma he | Sunst<br>Infe |  |  |
| I'M glad there is you!         | JIR FIR        | l add         |  |  |
| and missing you                | 10<br>FI       | JOL           |  |  |
| sending a hug                  | nuch           | Jers          |  |  |
| because you can never          | NOS            | PRd           |  |  |
| have log many                  | Cel S          | and I         |  |  |
| you can return it              | StS (          | IL AL         |  |  |
| whenever you want              | ds c           | OF            |  |  |
| and get well wishes            | more<br>then t | LIR the       |  |  |
| with sympathy hello            | Ξ              | 0             |  |  |
| YOUR THOUGHTFULTIESS           | thank !        | JOU           |  |  |
| means so much                  | MY FRI         | my friend!    |  |  |
| 11104MC<br>Simple Sentiments C | lear Set       |               |  |  |