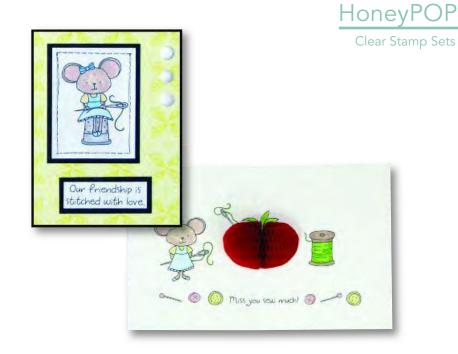

Clear Stamp Sets Shown at 65% of Actual Size

Sewing Mouse HoneyPOP Clear Set

Honeycomb Paper is sold separately. See page 23 for available colors.

Links to complete instructions and additional step-by-step photos are available on our website. For more information, please visit us at www.inkyantics.com/honeypop.htm