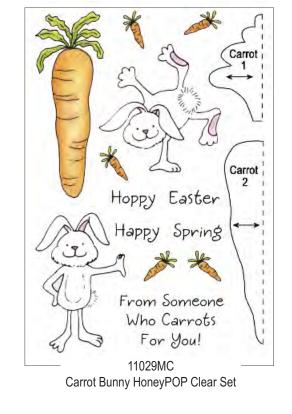

#### Honeycomb Assortment Packs \$12.95 each Five 3" x 7" pads per package in colors shown below.

HPC-COOL Cool

Ph 1-800-945-3980 / Fax 1-888-401-2979

HPC-WARM Warm

HPC-NTRL Neutral Note: Due to the size of these pads, assortment packs are not intended for use with 11029MC Carrot Bunny, 11030MC Easter Chick, 11046MC Baking Dog & 11053MC Ornament Birdy HoneyPOP Clear Sets.