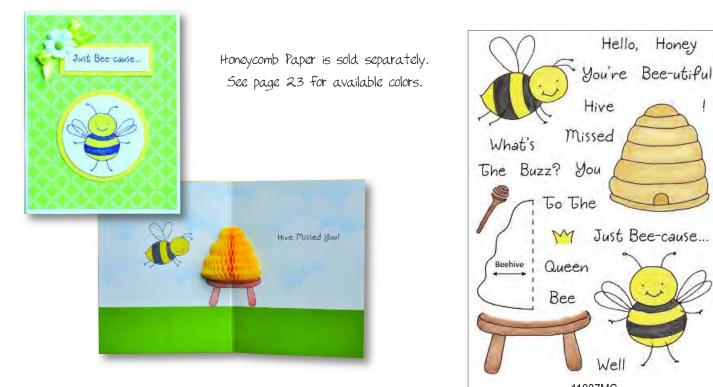

Swirly Sunshine & Flowers Clear Set

Have a 0 Bee-utiful Dayl C Just heard Buzzzzz! Just Reecause Don't worry. Happy Happy BEE-day! 11154MC

Swirly Bees Clear Set

Clear Stamp Sets Shown at 65% of Actual Size