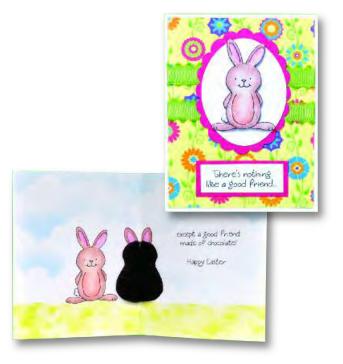

#### Honeycomb Assortment Packs \$12.95 each Five 3" x 7" pads per package in colors shown below.

HPC-COOL Cool

Ph 1-800-945-3980 / Fax 1-888-401-2979

HPC-WARM Warm

HPC-NTRL Neutral Note: Due to the size of these pads, assortment packs are not intended for use with 11029MC Carrot Bunny, 11030MC Easter Chick, 11046MC Baking Dog & 11053MC Ornament Birdy HoneyPOP Clear Sets.