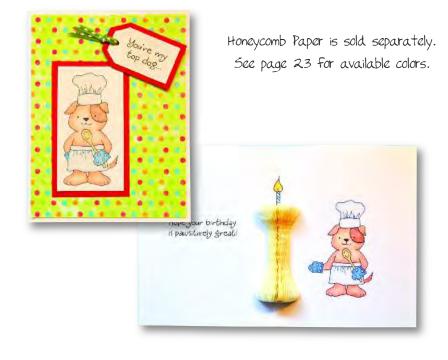

HoneyPOP

Honeycomb Paper

Basket Bunny HoneyPOP Clear Set

HoneyPOP Clear Stamp Sets

Honeycomb Paper is sold separately. See page 23 for available colors.

Links to complete instructions and additional step-by-step photos are available on our website. For more information, please visit us at www.inkyantics.com/honeypop.htm

Clear Stamp Sets Shown at 65% of Actual Size

Honeycomb Paper is sold separately. See page 23 for available colors.

Links to complete instructions and additional step-by-step photos are available on our website. For more information, please visit us at www.inkyantics.com/honeypop.htm