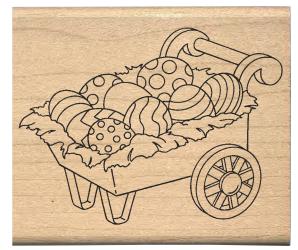

#### Nature's Moments Wood Mounted Stamps

0642G Sitting Rabbit

0639E Wishing Eggstra

0646H Easter Egg Cart

0638E Nature's Way of Saying

3520J Ducks & Boots

Wood Mounted Stamps

0656J Thatched Birdhouse