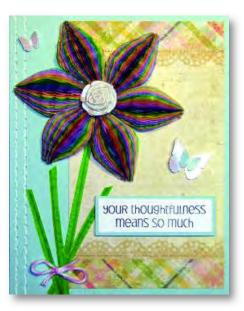

Ice Cream Pup HoneyPOP Clear Set

Fabulous Flowers HoneyPOP Clear Set

Use our Honeycomb Paper Pads with these special HoneyPOP sets to make your own fun flowers and pretty borders!

Step 1:

Stamp image on Honeycomb Pad (sold separately), making sure arrow on stamp is placed directly on top of glue line of pad.

Step 2: Cut out honeycomb piece with detail scissors.

Honeycomb Paper is sold separately. See page 23 for available colors.

Step 3:

Stretch out honeycomb piece and press to flatten. (If making border, attach to card at this point.)

Step 4:

Adhere piece to 1 1/2" sticky back circle, working around outer edge. Repeat with second flower layer around inner part.

| thinking of you today          | aR             | alle          |  |  |
|--------------------------------|----------------|---------------|--|--|
| and it makes me smilei         | endsh<br>ma he | Sunst<br>Infe |  |  |
| I'M glad there is you!         | JIR FIR        | l add         |  |  |
| and missing you                | 10<br>FI       | JOL           |  |  |
| sending a hug                  | nuch           | Jers          |  |  |
| because you can never          | NOS            | PRd           |  |  |
| have log many                  | Cel S          | and I         |  |  |
| you can return it              | StS (          | IL AL         |  |  |
| whenever you want              | ds c           | OF            |  |  |
| and get well wishes            | more<br>then t | LIR the       |  |  |
| with sympathy hello            | Ξ              | 0             |  |  |
| YOUR THOUGHTFULTIESS           | thank !        | JOU           |  |  |
| means so much                  | MY FRI         | my friend!    |  |  |
| 11104MC<br>Simple Sentiments C | lear Set       |               |  |  |

Beautiful Borders HoneyPOP Clear Set

Rose HoneyPOP Clear Set

Clear Stamp Sets Shown at 65% of Actual Size

I love you! For You Flower WILS are love's truest language. -Park Benjamin 11105MC

Potted Violets HoneyPOP Clear Set