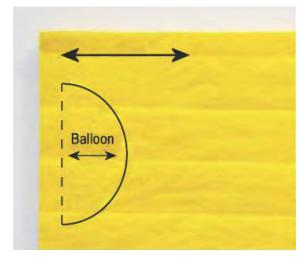

#### Step 1:

Stamp image on Honeycomb Pad (sold separately), making sure both arrows run in the same direction.