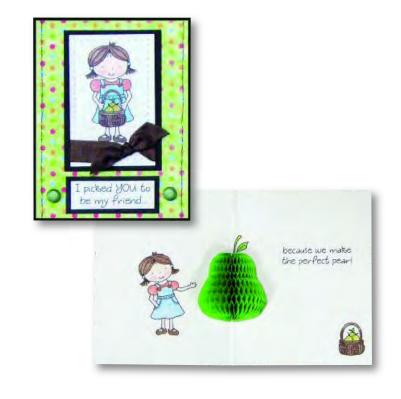

Warm



HPC-NTRL Neutral Note: Due to the size of these pads, assortment packs are not intended for use with 11029MC Carrot Bunny, 11030MC Easter Chick, 11046MC Baking Dog & 11053MC Ornament Birdy HoneyPOP Clear Sets.

HoneyPOP

Honeycomb Paper





Basket Bunny HoneyPOP Clear Set





HoneyPOP Clear Stamp Sets





Honeycomb Paper is sold separately. See page 23 for available colors.



Links to complete instructions and additional step-by-step photos are available on our website. For more information, please visit us at www.inkyantics.com/honeypop.htm











For Yo



11151MC Flower Chick HoneyPOP Clear Set



Links to complete instructions and additional step-by-step photos are available on our website. For more information, please visit us at www.inkyantics.com/honeypop.htm









Clear Stamp Sets Shown at 65% of Actual Size









Sewing Mouse HoneyPOP Clear Set

Honeycomb Paper is sold separately. See page 23 for available colors.



Links to complete instructions and additional step-by-step photos are available on our website. For more information, please visit us at www.inkyantics.com/honeypop.htm







Balancing Elephant HoneyPOP Clear Set





Clear Stamp Sets Shown at 65% of Actual Size



Balloon Buddies HoneyPOP Clear Set



Honeycomb Paper is sold separately. See page 23 For available colors.



Have a

great day ...

Cupcake 1

Cupcake 2

6

Cherry

with a

cherry

on top!

11026MC Cupcake Birdy HoneyPOP Clear Set

Happy Birthday

4

Links to complete instructions and additional step-by-step photos are available on our website. For more information,