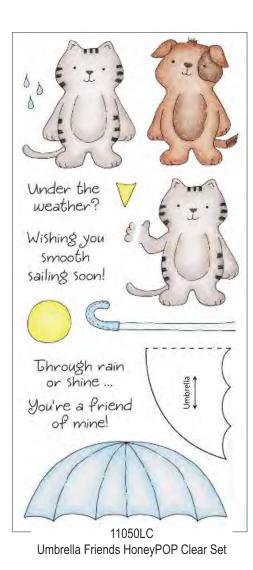

HoneyPOP

Honeycomb Paper

Basket Bunny HoneyPOP Clear Set

HoneyPOP Clear Stamp Sets

Honeycomb Paper is sold separately. See page 23 for available colors.

Links to complete instructions and additional step-by-step photos are available on our website. For more information, please visit us at www.inkyantics.com/honeypop.htm