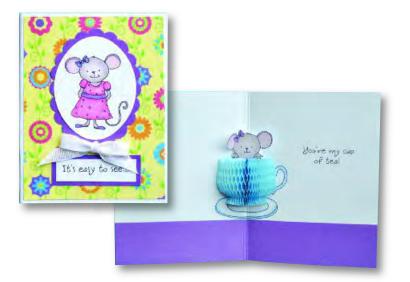

Clear Stamp Sets Shown at 65% of Actual Size

Sewing Mouse HoneyPOP Clear Set

Honeycomb Paper is sold separately. See page 23 for available colors.

Links to complete instructions and additional step-by-step photos are available on our website. For more information, please visit us at www.inkyantics.com/honeypop.htm