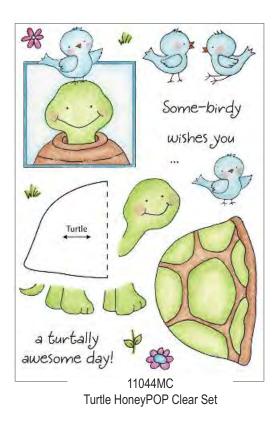

HoneyPOP

Honeycomb Paper

Basket Bunny HoneyPOP Clear Set

HoneyPOP Clear Stamp Sets

Honeycomb Paper is sold separately. See page 23 for available colors.

Links to complete instructions and additional step-by-step photos are available on our website. For more information, please visit us at www.inkyantics.com/honeypop.htm