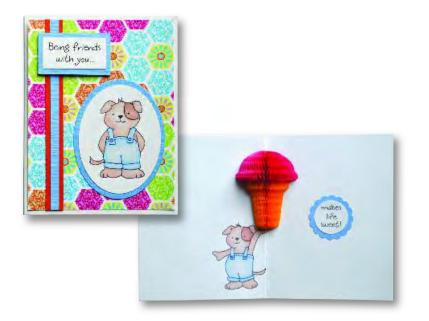

Ice Cream Pup HoneyPOP Clear Set

Fabulous Flowers HoneyPOP Clear Set

Use our Honeycomb Paper Pads with these special HoneyPOP sets to make your own fun flowers and pretty borders!

Step 1:

Stamp image on Honeycomb Pad (sold separately), making sure arrow on stamp is placed directly on top of glue line of pad.