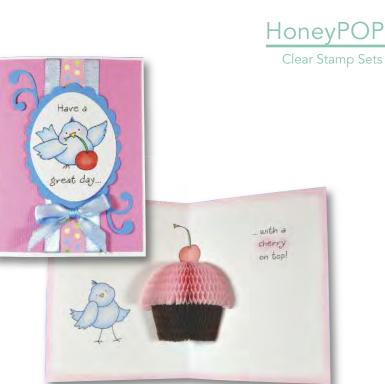

Cupcake 1

Cupcake 2

6

Cherry

with a

cherry

on top!

11026MC Cupcake Birdy HoneyPOP Clear Set