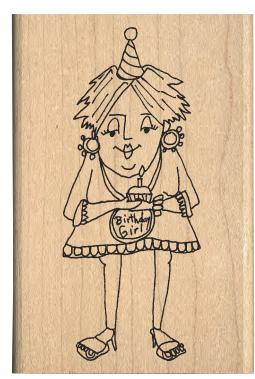

## Worldly Women

**Clear Stamp Sets** 

Fashionable Worldly Women Clear Set

Water-Loving Worldly Women Clear Set

Clear Stamp Sets Shown at 65% of Actual Size

0507J Birthday Bonnie

0494E Jewelry Distraction

0510J Fashionable Faye