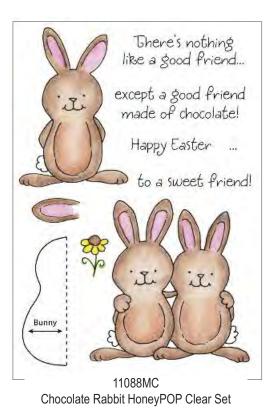

#### Honeycomb Assortment Packs \$12.95 each Five 3" x 7" pads per package in colors shown below.

HPC-COOL Cool

Ph 1-800-945-3980 / Fax 1-888-401-2979

HPC-WARM Warm

HPC-NTRL Neutral Note: Due to the size of these pads, assortment packs are not intended for use with 11029MC Carrot Bunny, 11030MC Easter Chick, 11046MC Baking Dog & 11053MC Ornament Birdy HoneyPOP Clear Sets.