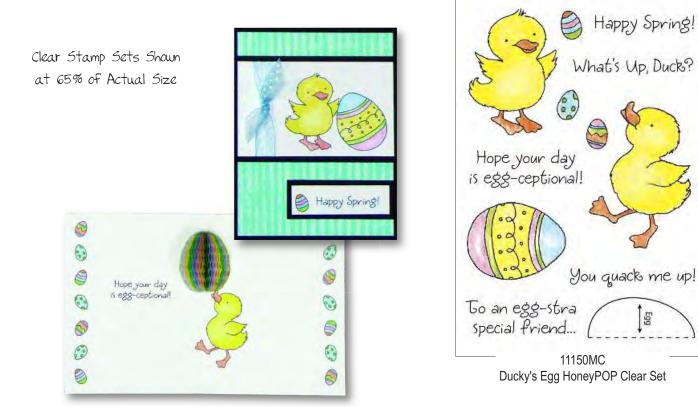

3/16" and 4 5/16"). Glue honeycomb piece into folded spine of card.

HoneyPOP Collection It's easy to create cards with a dynamic 3-D surprise!



Inside



Birthday Elephant HoneyPOP Clear Set

Clear Stamp Sets Shown at 65% of Actual Size

#### Honeycomb Paper Pads \$5.95 each Each individually packaged pad measures 5" x 7". One per package.



#### Honeycomb Assortment Packs \$12.95 each Five 3" x 7" pads per package in colors shown below.



HPC-COOL Cool

Ph 1-800-945-3980 / Fax 1-888-401-2979



HPC-WARM Warm



HPC-NTRL Neutral Note: Due to the size of these pads, assortment packs are not intended for use with 11029MC Carrot Bunny, 11030MC Easter Chick, 11046MC Baking Dog & 11053MC Ornament Birdy HoneyPOP Clear Sets.

HoneyPOP

Honeycomb Paper





Basket Bunny HoneyPOP Clear Set





HoneyPOP Clear Stamp Sets





Honeycomb Paper is sold separately. See page 23 for available colors.



Links to complete instructions and additional step-by-step photos are available on our website. For more information, please visit us at www.inkyantics.com/honeypop.htm











For Yo



11151MC Flower Chick HoneyPOP Clear Set



Links to complete instructions and additional step-by-step photos are available on our website. For more information, please visit us at www.inkyantics.com/honeypop.htm









Clear Stamp Sets Shown at 65% of Actual Size









Sewing Mouse HoneyPOP Clear Set

Honeycomb Paper is sold separately. See page 23 for available colors.



Links to complete instructions and additional step-by-step photos are available on our website. For more information, pleas