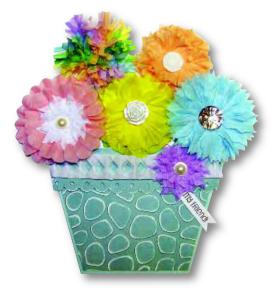

Ice Cream Pup HoneyPOP Clear Set

Fabulous Flowers HoneyPOP Clear Set

Use our Honeycomb Paper Pads with these special HoneyPOP sets to make your own fun flowers and pretty borders!

Step 1:

Stamp image on Honeycomb Pad (sold separately), making sure arrow on stamp is placed directly on top of glue line of pad.