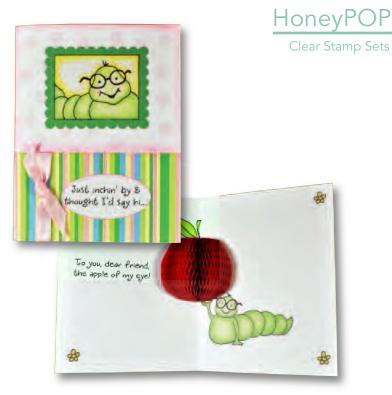

Ice Cream Pup HoneyPOP Clear Set

Fabulous Flowers HoneyPOP Clear Set

Use our Honeycomb Paper Pads with these special HoneyPOP sets to make your own fun flowers and pretty borders!

Step 1:

Stamp image on Honeycomb Pad (sold separately), making sure arrow on stamp is placed directly on top of glue line of pad.

Step 2: Cut out honeycomb piece with detail scissors.

Honeycomb Paper is sold separately. See page 23 for available colors.

Step 3:

Stretch out honeycomb piece and press to flatten. (If making border, attach to card at this point.)