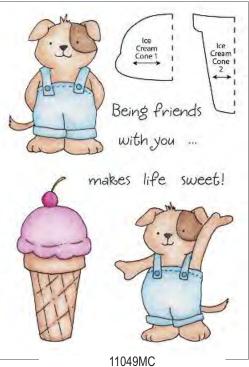

Ice Cream Pup HoneyPOP Clear Set

Fabulous Flowers HoneyPOP Clear Set

Use our Honeycomb Paper Pads with these special HoneyPOP sets to make your own fun flowers and pretty borders!

Step 1:

Stamp image on Honeycomb Pad (sold separately), making sure arrow on stamp is placed directly on top of glue line of pad.