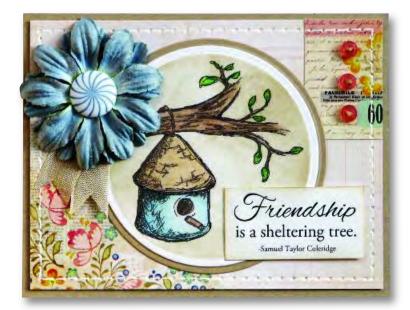

Poppies & Snapdragons Clear Set

Birdbath & Feeder Clear Set

Clear Stamp Sets Shown at 65% of Actual Size

Clear Stamp Sets

11163MC Ducks & Daffodils Clear Set

#### Nature's Moments Wood Mounted Stamps

0642G Sitting Rabbit

0639E Wishing Eggstra

0646H Easter Egg Cart

0638E Nature's Way of Saying

3520J Ducks & Boots

Wood Mounted Stamps

0656J Thatched Birdhouse

0628D That Is Home

0635E Life's Song

0643H Birdbath

0641F True Friends

Wood Mounted Stamps

0647H Poppies

0640F Precious Flower

0653J Adirondack Chair