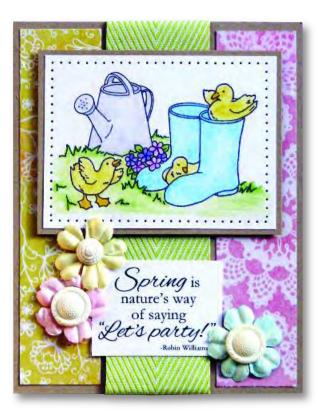

#### Nature's Moments Wood Mounted Stamps

0642G Sitting Rabbit

0639E Wishing Eggstra

0646H Easter Egg Cart

0638E Nature's Way of Saying

3520J Ducks & Boots

Wood Mounted Stamps

0656J Thatched Birdhouse