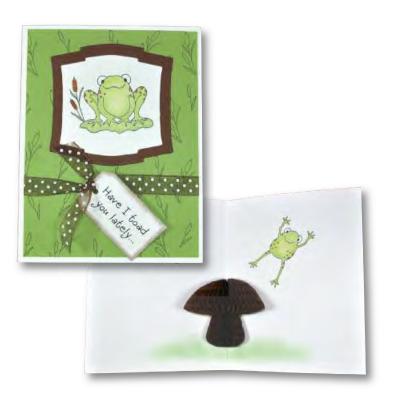

Ice Cream Pup HoneyPOP Clear Set

Fabulous Flowers HoneyPOP Clear Set

Use our Honeycomb Paper Pads with these special HoneyPOP sets to make your own fun flowers and pretty borders!

Step 1:

Stamp image on Honeycomb Pad (sold separately), making sure arrow on stamp is placed directly on top of glue line of pad.

Step 2: Cut out honeycomb piece with detail scissors.

Honeycomb Paper is sold separately. See page 23 for available colors.

Step 3:

Stretch out honeycomb piece and press to flatten. (If making border, attach to card at this point.)