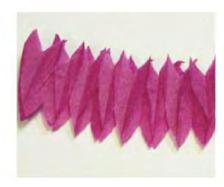

Step 2: Cut out honeycomb piece with detail scissors.

Honeycomb Paper is sold separately. See page 23 for available colors.

Step 3:

Stretch out honeycomb piece and press to flatten. (If making border, attach to card at this point.)