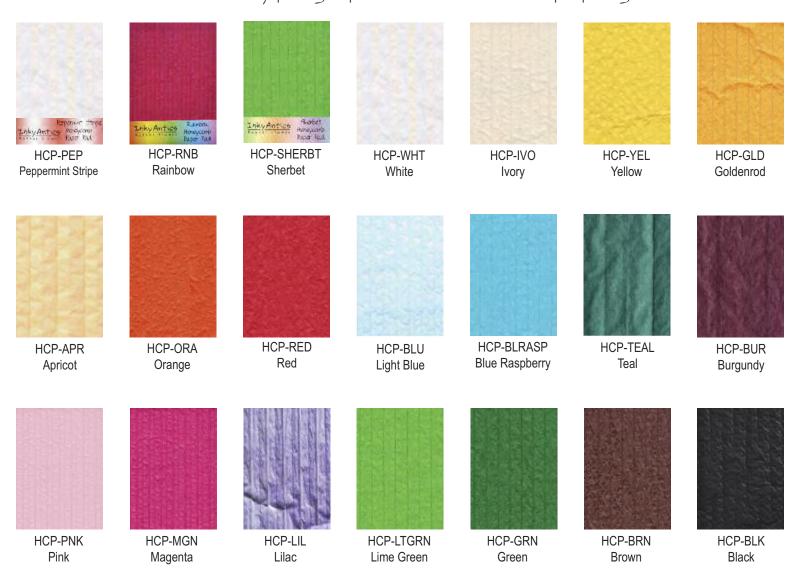

#### Honeycomb Paper Pads \$5.95 each Each individually packaged pad measures 5" x 7". One per package.

#### Honeycomb Assortment Packs \$12.95 each Five 3" x 7" pads per package in colors shown below.

HPC-COOL Cool

Ph 1-800-945-3980 / Fax 1-888-401-2979

HPC-WARM Warm

HPC-NTRL Neutral Note: Due to the size of these pads, assortment packs are not intended for use with 11029MC Carrot Bunny, 11030MC Easter Chick, 11046MC Baking Dog & 11053MC Ornament Birdy HoneyPOP Clear Sets.

HoneyPOP

Honeycomb Paper

Basket Bunny HoneyPOP Clear Set

HoneyPOP Clear Stamp Sets

Honeycomb Paper is sold separately. See page 23 for available colors.

Links to complete instructions and additional step-by-step photos are available on our website. For more information, please visit us at www.inkyantics.com/honeypop.htm