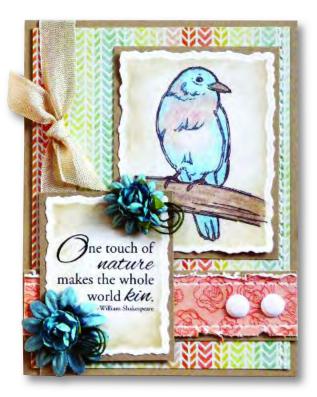

#### Nature's Moments Wood Mounted Stamps

0642G Sitting Rabbit

0639E Wishing Eggstra

0646H Easter Egg Cart

0638E Nature's Way of Saying

3520J Ducks & Boots

Wood Mounted Stamps

0656J Thatched Birdhouse

0628D That Is Home

0635E Life's Song

0643H Birdbath

0641F True Friends

Wood Mounted Stamps

0647H Poppies

0640F Precious Flower

0653J Adirondack Chair