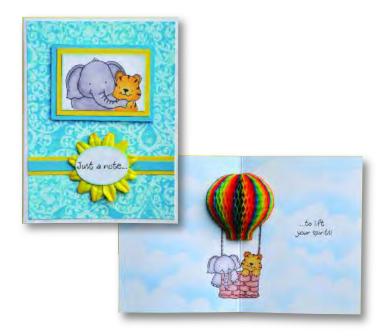

Balancing Elephant HoneyPOP Clear Set

Clear Stamp Sets Shown at 65% of Actual Size

Balloon Buddies HoneyPOP Clear Set

Honeycomb Paper is sold separately. See page 23 For available colors.

Have a

great day ...