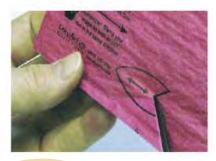

page 23 for available colors.



Links to complete instructions and additional step-by-step photos are available on our website. For more information, please visit us at www.inkyantics.com/honeypop.htm









Baking Kitty HoneyPOP Clear Set



Clear Stamp Sets Shown at 65% of Actual Size







Links to complete instructions and additional step-by-step photos are available on our website. For more information, please visit us at www.inkyantics.com/honeypop.htm



Ice Cream Pup HoneyPOP Clear Set









Fabulous Flowers HoneyPOP Clear Set

Use our Honeycomb Paper Pads with these special HoneyPOP sets to make your own fun flowers and pretty borders!







Step 1:

Stamp image on Honeycomb Pad (sold separately), making sure arrow on stamp is placed directly on top of glue line of pad.



Step 2: Cut out honeycomb piece with detail scissors.



Honeycomb Paper is sold separately. See page 23 for available colors.



Step 3:

Stretch out honeycomb piece and press to flatten. (If making border, attach to card at this point.)



Step 4:

Adhere piece to 1 1/2" sticky back circle, working around outer edge. Repeat with second flower layer around inner part.



| thinking of you today          | aR             | alle          |  |  |
|--------------------------------|----------------|---------------|--|--|
| and it makes me smilei         | endsh<br>ma he | Sunst<br>Infe |  |  |
| I'M glad there is you!         | JIR FIR        | l add         |  |  |
| and missing you                | 10<br>FI       | JOL           |  |  |
| sending a hug                  | nuch           | J