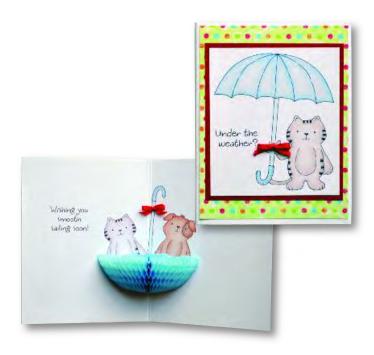

lloon Buddies HoneyPOP Clear Set



Honeycomb Paper is sold separately. See page 23 For available colors.



Have a

great day ...

Cupcake 1

Cupcake 2

6

Cherry

with a

cherry

on top!

11026MC Cupcake Birdy HoneyPOP Clear Set

Happy Birthday

4

Links to complete instructions and additional step-by-step photos are available on our website. For more information, please visit us at www.inkyantics.com/honeypop.htm



Sundae Birdy HoneyPOP Clear Set







Clear Stamp Sets Shown at 65% of Actual Size









Honeycomb Paper is sold separately. See page 23 for available colors.



Links to complete instructions and additional step-by-step photos are available on our website. For more information, please visit us at www.inkyantics.com/honeypop.htm









Baking Kitty HoneyPOP Clear Set



Clear Stamp Sets Shown at 65% of Actual Size







Links to complete instructions and additional step-by-step photos are available on our website. For more information, please visit us at www.inkyantics.com/honeypop.htm



Ice Cream Pup HoneyPOP Clear Set









Fabulous Flowers HoneyPOP Clear Set

Use our Honeycomb Paper Pads with these special HoneyPOP sets to make your own fun flowers and pretty borders!







Step 1:

Stamp image on Honeycomb Pad (sold separately), making sure arrow on stamp is placed directly on top of glue line of pad.



Step 2: Cut out honeycomb piece with detail scissors.



Honeycomb Paper is sold separately. See page 23 for available colors.



Step 3:

Stretch out honeycomb piece and press to flatten. (If making border, attach to card at this point.)



S