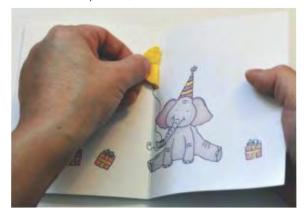

#### Step 3:

Score middle of card twice with 1/8" gap between score marks (in other words, score at 4 3/16" and 4 5/16"). Glue honeycomb piece into folded spine of card.

HoneyPOP Collection It's easy to create cards with a dynamic 3-D surprise!