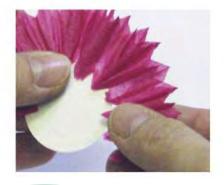

Ice Cream Pup HoneyPOP Clear Set

Fabulous Flowers HoneyPOP Clear Set

Use our Honeycomb Paper Pads with these special HoneyPOP sets to make your own fun flowers and pretty borders!

Step 1:

Stamp image on Honeycomb Pad (sold separately), making sure arrow on stamp is placed directly on top of glue line of pad.

Step 2: Cut out honeycomb piece with detail scissors.

Honeycomb Paper is sold separately. See page 23 for available colors.

Step 3:

Stretch out honeycomb piece and press to flatten. (If making border, attach to card at this point.)

Step 4:

Adhere piece to 1 1/2" sticky back circle, working around outer edge. Repeat with second flower layer around inner part.

| thinking of you today          | aR             | alle          |  |  |
|--------------------------------|----------------|---------------|--|--|
| and it makes me smilei         | endsh<br>ma he | Sunst<br>Infe |  |  |
| I'M glad there is you!         | JIR FIR        | l add         |  |  |
| and missing you                | 10<br>FI       | JOL           |  |  |
| sending a hug                  | nuch           | Jers          |  |  |
| because you can never          | NOS            | PRd           |  |  |
| have log many                  | Cel S          | and I         |  |  |
| you can return it              | StS (          | IL AL         |  |  |
| whenever you want              | ds c           | OF            |  |  |
| and get well wishes            | more<br>then t | LIR the       |  |  |
| with sympathy hello            | Ξ              | 0             |  |  |
| YOUR THOUGHTFULTIESS           | thank !        | JOU           |  |  |
| means so much                  | MY FRI         | my friend!    |  |  |
| 11104MC<br>Simple Sentiments C | lear Set       |               |  |  |