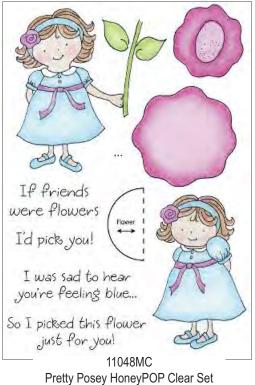

For Yo

11151MC Flower Chick HoneyPOP Clear Set

Links to complete instructions and additional step-by-step photos are available on our website. For more information, please visit us at www.inkyantics.com/honeypop.htm