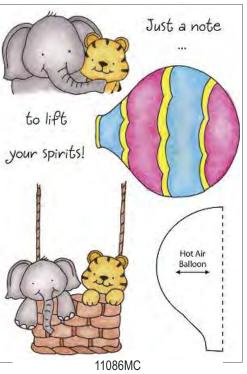

Balancing Elephant HoneyPOP Clear Set

Clear Stamp Sets Shown at 65% of Actual Size

Balloon Buddies HoneyPOP Clear Set

Honeycomb Paper is sold separately. See page 23 For available colors.

Have a

great day ...