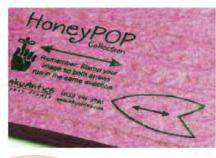

#### Step 1:

Stamp image on Honeycomb Pad (sold separately), making sure both arrows run in the same direction.