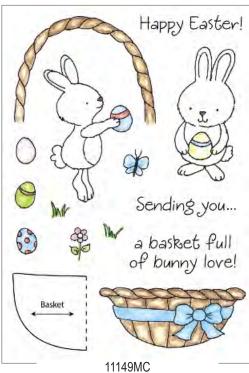

HoneyPOP

Honeycomb Paper

Basket Bunny HoneyPOP Clear Set

HoneyPOP Clear Stamp Sets

Honeycomb Paper is sold separately. See page 23 for available colors.

Links to complete instructions and additional step-by-step photos are available on our website. For more information, please visit us at www.inkyantics.com/honeypop.htm