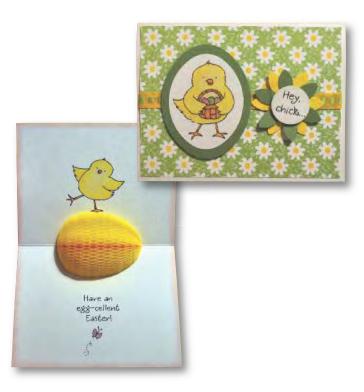

#### Honeycomb Assortment Packs \$12.95 each Five 3" x 7" pads per package in colors shown below.

HPC-COOL Cool

Ph 1-800-945-3980 / Fax 1-888-401-2979

HPC-WARM Warm

HPC-NTRL Neutral Note: Due to the size of these pads, assortment packs are not intended for use with 11029MC Carrot Bunny, 11030MC Easter Chick, 11046MC Baking Dog & 11053MC Ornament Birdy HoneyPOP Clear Sets.