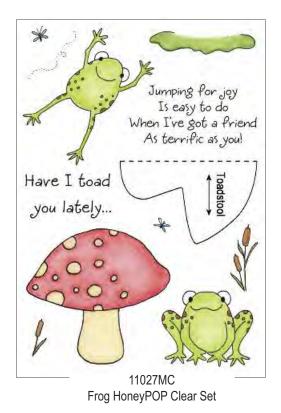

HoneyPOP

Honeycomb Paper

Basket Bunny HoneyPOP Clear Set

HoneyPOP Clear Stamp Sets

Honeycomb Paper is sold separately. See page 23 for available colors.

Links to complete instructions and additional step-by-step photos are available on our website. For more information, please visit us at www.inkyantics.com/honeypop.htm