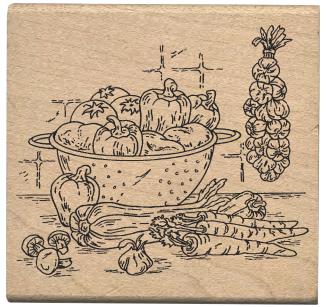

**Clear Stamp Sets** 

11145MC Coffee Time Clear Set

Clear Stamp Sets Shown at 65% of Actual Size

Clear Stamp Sets & Wood Mounted Stamps

0539J Vegetable Still Life

0529D What's Cooking

0530E Bowl of Wishes

0535F Soup Bowl