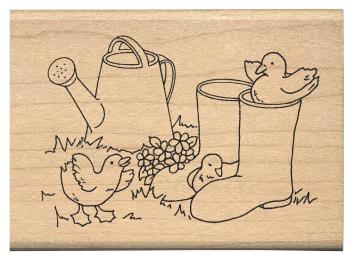

#### Nature's Moments Wood Mounted Stamps

0642G Sitting Rabbit

0639E Wishing Eggstra

0646H Easter Egg Cart

0638E Nature's Way of Saying

3520J Ducks & Boots

Wood Mounted Stamps

0656J Thatched Birdhouse