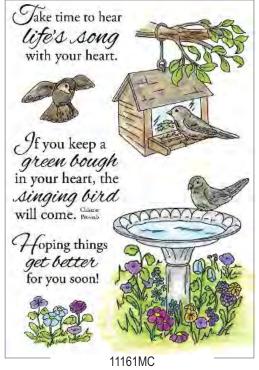

Poppies & Snapdragons Clear Set

Birdbath & Feeder Clear Set

Clear Stamp Sets Shown at 65% of Actual Size

Clear Stamp Sets

11163MC Ducks & Daffodils Clear Set

0628D That Is Home

0635E Life's Song

0643H Birdbath

0641F True Friends

Wood Mounted Stamps

0647H Poppies

0640F Precious Flower

0653J Adirondack Chair