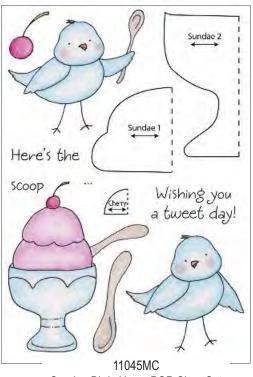

Happy Birthday

4

Links to complete instructions and additional step-by-step photos are available on our website. For more information, please visit us at www.inkyantics.com/honeypop.htm

Sundae Birdy HoneyPOP Clear Set

Clear Stamp Sets Shown at 65% of Actual Size

Honeycomb Paper is sold separately. See page 23 for available colors.

Links to complete instructions and additional step-by-step photos are available on our website. For more information, please visit us at www.inkyantics.com/honeypop.htm