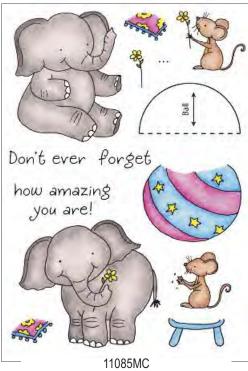

Balancing Elephant HoneyPOP Clear Set

Clear Stamp Sets Shown at 65% of Actual Size

Balloon Buddies HoneyPOP Clear Set

Honeycomb Paper is sold separately. See page 23 For available colors.

Have a

great day ...