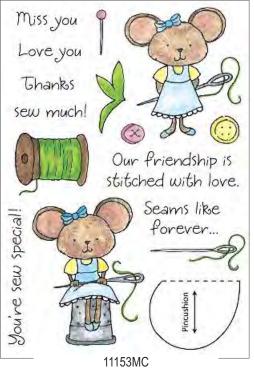

Clear Stamp Sets Shown at 65% of Actual Size

Sewing Mouse HoneyPOP Clear Set

Honeycomb Paper is sold separately. See page 23 for available colors.

Links to complete instructions and additional step-by-step photos are available on our website. For more information, please visit us at www.inkyantics.com/honeypop.htm