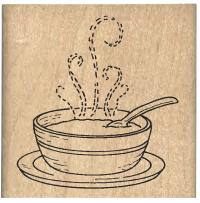

**Clear Stamp Sets** 

11145MC Coffee Time Clear Set

Clear Stamp Sets Shown at 65% of Actual Size

Clear Stamp Sets & Wood Mounted Stamps

0539J Vegetable Still Life

0529D What's Cooking

0530E Bowl of Wishes

0535F Soup Bowl