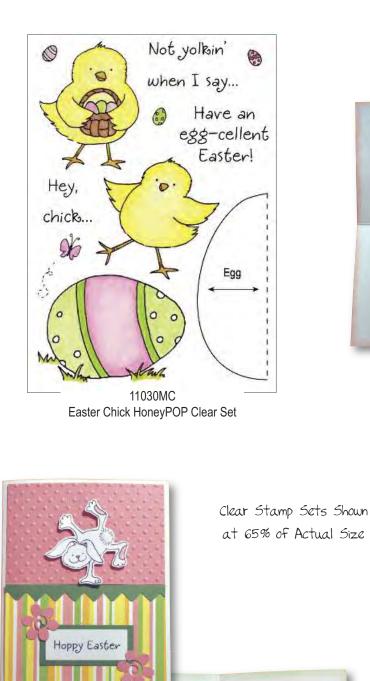

#### Honeycomb Assortment Packs \$12.95 each Five 3" x 7" pads per package in colors shown below.

HPC-COOL Cool

Ph 1-800-945-3980 / Fax 1-888-401-2979

HPC-WARM Warm

HPC-NTRL Neutral Note: Due to the size of these pads, assortment packs are not intended for use with 11029MC Carrot Bunny, 11030MC Easter Chick, 11046MC Baking Dog & 11053MC Ornament Birdy HoneyPOP Clear Sets.