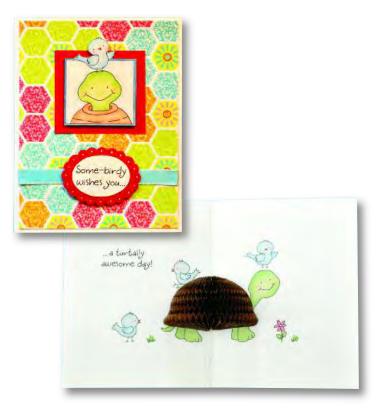

HoneyPOP

Honeycomb Paper

Basket Bunny HoneyPOP Clear Set

HoneyPOP Clear Stamp Sets

Honeycomb Paper is sold separately. See page 23 for available colors.

Links to complete instructions and additional step-by-step photos are available on our website. For more information, please visit us at www.inkyantics.com/honeypop.htm