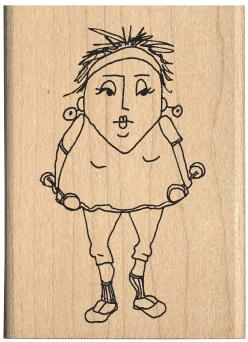

## Worldly Women

Wood Mounted Stamps

0884K Hitting The Town

0504E Sticking Together

0517J Exercising Ethel

0511D Body Crying

0516E Round Shape

0500E What Greater Gift