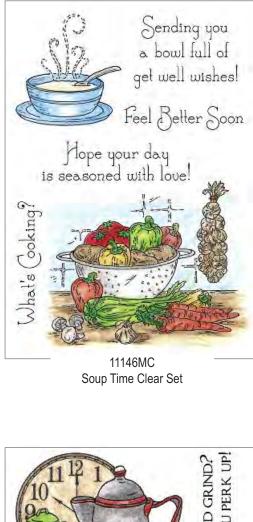

**Clear Stamp Sets** 

11145MC Coffee Time Clear Set

Clear Stamp Sets Shown at 65% of Actual Size

Clear Stamp Sets & Wood Mounted Stamps

0539J Vegetable Still Life

0529D What's Cooking

0530E Bowl of Wishes

0535F Soup Bowl

0526D Feel Better Soon

Wood Mounted Stamps

0537J Ready To Bake

0525D Time For Tea

0543K Tea Time Washstand

0533G Take The Cake

0534F Cake on Stand

Wood Mounted Stamps

0536H Tea Tray

0522D Sm. Teacup

0532E You're My Cup

0540J Coffee Label

0538J Time For Coffee

0527D Same Old Grind

Clear Stamp Sets

11115MC Magnificent Men Clear Set