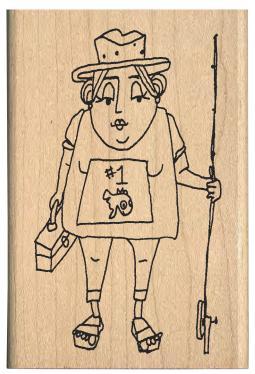

# Worldly Women

Wood Mounted Stamps

0347J Swimming Stella

0043D Back In The Swim

0105D Day Goes Swimmingly

0142D Lure The Best

0332J Fishing Frannie

0100D Birthday Fishes