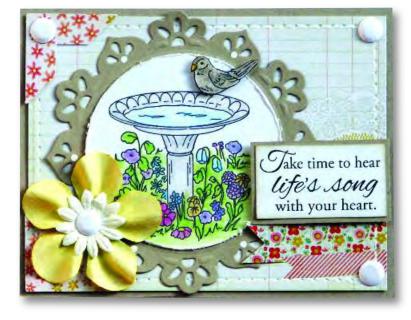

Poppies & Snapdragons Clear Set

Birdbath & Feeder Clear Set

Clear Stamp Sets Shown at 65% of Actual Size

Clear Stamp Sets

11163MC Ducks & Daffodils Clear Set

0628D That Is Home

0635E Life's Song

0643H Birdbath

0641F True Friends

Wood Mounted Stamps

0647H Poppies

0640F Precious Flower

0653J Adirondack Chair