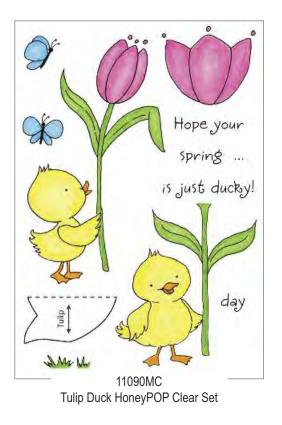

HoneyPOP

Honeycomb Paper

Basket Bunny HoneyPOP Clear Set

HoneyPOP Clear Stamp Sets

Honeycomb Paper is sold separately. See page 23 for available colors.

Links to complete instructions and additional step-by-step photos are available on our website. For more information, please visit us at www.inkyantics.com/honeypop.htm