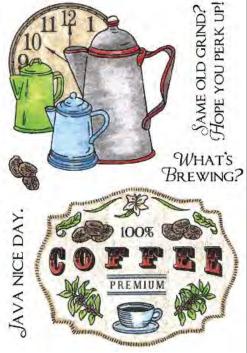

0536H Tea Tray

0522D Sm. Teacup

0532E You're My Cup

0540J Coffee Label

0538J Time For Coffee

0527D Same Old Grind

Clear Stamp Sets

11115MC Magnificent Men Clear Set

Adirondack & Flowers Clear Set

Clear Stamp Sets

For a Special To Our Mom With Love To My Mother Just For You, Stepmom To a Wonderful Thank You for all you do! Wife Grandmother Happy Birthday Daughter Mother's Day Granddaughter Hove you, Miece Mom! Aunt Sister -in-Law 11166MC Wonderful Women Clear Set