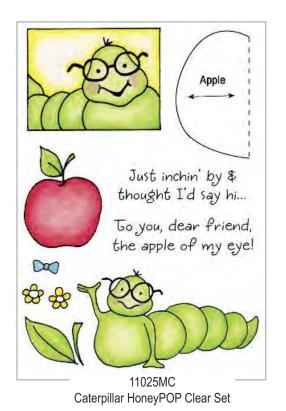

Ice Cream Pup HoneyPOP Clear Set

Fabulous Flowers HoneyPOP Clear Set

Use our Honeycomb Paper Pads with these special HoneyPOP sets to make your own fun flowers and pretty borders!

Step 1:

Stamp image on Honeycomb Pad (sold separately), making sure arrow on stamp is placed directly on top of glue line of pad.

Step 2: Cut out honeycomb piece with detail scissors.

Honeycomb Paper is sold separately. See page 23 for available colors.

Step 3:

Stretch out honeycomb piece and press to flatten. (If making border, attach to card at this point.)