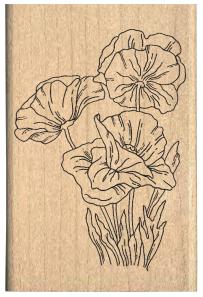

Poppies & Snapdragons Clear Set

Birdbath & Feeder Clear Set

Clear Stamp Sets Shown at 65% of Actual Size

Clear Stamp Sets

11163MC Ducks & Daffodils Clear Set

0628D That Is Home

0635E Life's Song

0643H Birdbath

0641F True Friends

Wood Mounted Stamps

0647H Poppies

0640F Precious Flower

0653J Adirondack Chair