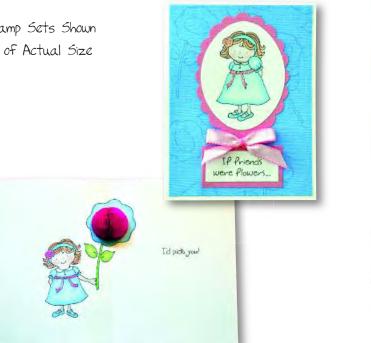

For Yo

11151MC Flower Chick HoneyPOP Clear Set

Links to complete instructions and additional step-by-step photos are available on our website. For more information, please visit us at www.inkyantics.com/honeypop.htm