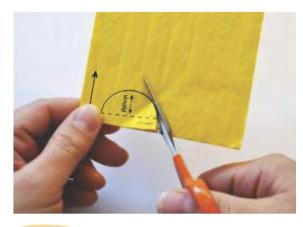

ext weight) .85 each





Swirly Sunshine & Flowers Clear Set

Have a 0 Bee-utiful Dayl C Just heard Buzzzzz! Just Reecause Don't worry. Happy Happy BEE-day! 11154MC

Swirly Bees Clear Set



Clear Stamp Sets Shown at 65% of Actual Size



Wood Mounted Stamps



0619F Right Swirly Bird



0553D Swirly Heart Trio



0551D Spring Up



0591E Swirly Tulip



0581D Put A Song





0611F Left Swirly Bird



0585E Swirly Daffodil



0612F Lg. Swirly Butterfly



0595E Weren't For Change





0620G Med. Swirly Dragonfly



0559D Just Bee-cause



0549E Left Swirly Bee



0565D Just Sparkles



0550E Sunshine & Happiness





0626J Swirly Sun & Flowers

# HoneyPOP

Clear Stamp Sets



#### Step 1:

Stamp image on Honeycomb Pad (sold separately), making sure both arrows run in the same direction.



#### Step 2:

Cut out honeycomb piece with detail scissors.



#### Step 3:

Score middle of card twice with 1/8" gap between score marks (in other words, score at 4 3/16" and 4 5/16"). Glue honeycomb piece into folded spine of card.

HoneyPOP Collection It's easy to create cards with a dynamic 3-D surprise!



Inside



Birthday Elephant HoneyPOP Clear Set

Clear Stamp Sets Shown at 65% of Actual Size

#### Honeycomb Paper Pads \$5.95 each Each individually packaged pad measures 5" x 7". One per package.



#### Honeycomb Assortment Packs \$12.95 each Five 3" x 7" pads per package in colors shown below.



HPC-COOL Cool

Ph 1-800-945-3980 / Fax 1-888-401-2979



HPC-WARM Warm



HPC-NTRL Neutral Note: Due to the size of these pads, assortment packs are not intended for use with 11029MC