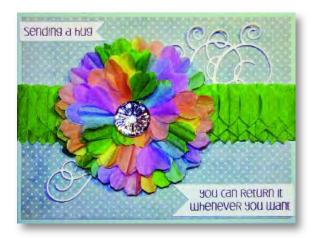

Step 4:

Adhere piece to 1 1/2" sticky back circle, working around outer edge. Repeat with second flower layer around inner part.

| thinking of you today          | aR             | alle          |  |  |
|--------------------------------|----------------|---------------|--|--|
| and it makes me smilei         | endsh<br>ma he | Sunst<br>Infe |  |  |
| I'M glad there is you!         | JIR FIR        | l add         |  |  |
| and missing you                | 10<br>FI       | JOL           |  |  |
| sending a hug                  | nuch           | Jers          |  |  |
| because you can never          | NOS            | PRd           |  |  |
| have log many                  | Cel S          | and I         |  |  |
| you can return it              | StS (          | IL AL         |  |  |
| whenever you want              | ds c           | OF            |  |  |
| and get well wishes            | more<br>then t | LIR the       |  |  |
| with sympathy hello            | Ξ              | 0             |  |  |
| YOUR THOUGHTFULTIESS           | thank !        | JOU           |  |  |
| means so much                  | MY FRI         | my friend!    |  |  |
| 11104MC<br>Simple Sentiments C | lear Set       |               |  |  |