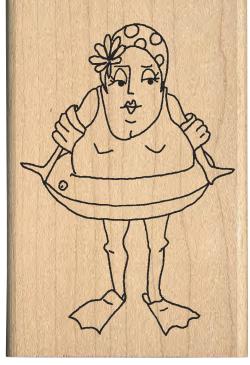

# Worldly Women

Wood Mounted Stamps

0347J Swimming Stella

0043D Back In The Swim

0105D Day Goes Swimmingly

0142D Lure The Best

0332J Fishing Frannie

0100D Birthday Fishes