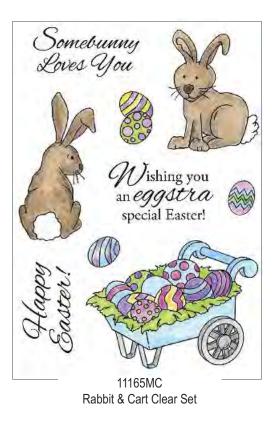

#### Nature's Moments Wood Mounted Stamps

0642G Sitting Rabbit

0639E Wishing Eggstra

0646H Easter Egg Cart

0638E Nature's Way of Saying

3520J Ducks & Boots

Wood Mounted Stamps

0656J Thatched Birdhouse