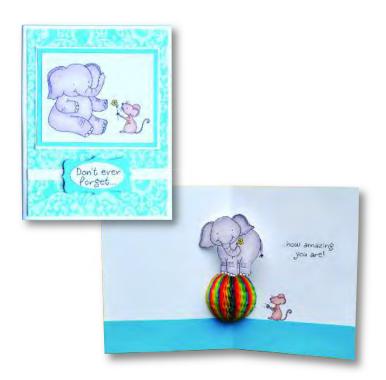

Balancing Elephant HoneyPOP Clear Set

Clear Stamp Sets Shown at 65% of Actual Size

Balloon Buddies HoneyPOP Clear Set

Honeycomb Paper is sold separately. See page 23 For available colors.

Have a

great day ...