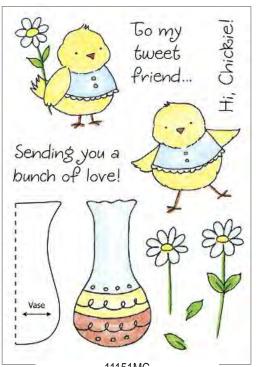

For Yo

11151MC Flower Chick HoneyPOP Clear Set

Links to complete instructions and additional step-by-step photos are available on our website. For more information, please visit us at www.inkyantics.com/honeypop.htm