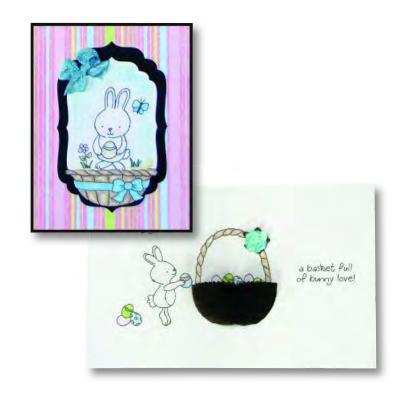

HoneyPOP

Honeycomb Paper

Basket Bunny HoneyPOP Clear Set

HoneyPOP Clear Stamp Sets

Honeycomb Paper is sold separately. See page 23 for available colors.

Links to complete instructions and additional step-by-step photos are available on our website. For more information, please visit us at www.inkyantics.com/honeypop.htm