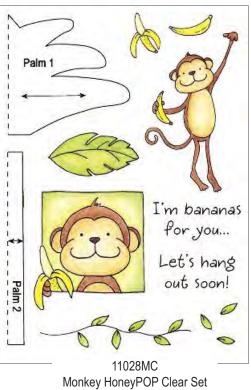

mp Sets Shown at 65% of Actual Size



Balloon Buddies HoneyPOP Clear Set



Honeycomb Paper is sold separately. See page 23 For available colors.



Have a

great day ...

Cupcake 1

Cupcake 2

6

Cherry

with a

cherry

on top!

11026MC Cupcake Birdy HoneyPOP Clear Set

Happy Birthday

4

Links to complete instructions and additional step-by-step photos are available on our website. For more information, please visit us at www.inkyantics.com/honeypop.htm



Sundae Birdy HoneyPOP Clear Set







Clear Stamp Sets Shown at 65% of Actual Size









Honeycomb Paper is sold separately. See page 23 for available colors.



Links to complete instructions and additional step-by-step photos are available on our website. For more information, please visit us at www.inkyantics.com/honeypop.htm









Baking Kitty HoneyPOP Clear Set



Clear Stamp Sets Shown at 65% of Actual Size







Links to complete instructions and additional step-by-step photos are available on our website. For more information, please visit us at www.inkyantics.com/honeypop.htm



Ice Cream Pup HoneyPOP Clear Set









Fabulous Flowers HoneyPOP Clear Set

Use our Honeycomb Paper Pads with these special HoneyPOP sets to make your own fun flowers and pretty borders!







Step 1:

Stamp image on Honeycomb Pad (sold separately), making sure arrow on stamp is placed directly on top of glue line of pad.



Step 2: Cut out honeycomb piece with detail scissors.



Honeycomb Paper is sold separately. See page 23 for available colors.



Step 3:

Stretch out honeycomb piece and press to flatten. (If making bo