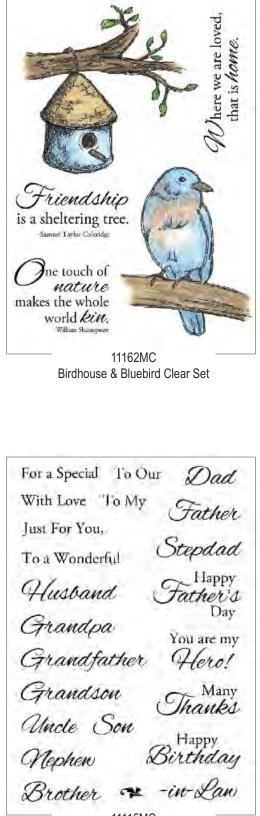

#### Nature's Moments Wood Mounted Stamps

0642G Sitting Rabbit

0639E Wishing Eggstra

0646H Easter Egg Cart

0638E Nature's Way of Saying

3520J Ducks & Boots

Wood Mounted Stamps

0656J Thatched Birdhouse

0628D That Is Home

0635E Life's Song

0643H Birdbath

0641F True Friends

Wood Mounted Stamps

0647H Poppies

0640F Precious Flower

0653J Adirondack Chair

Adirondack & Flowers Clear Set

Clear Stamp Sets

For a Special To Our Mom With Love To My Mother Just For You, Stepmom To a Wonderful Thank You for all you do! Wife Grandmother Happy Birthday Daughter Mother's Day Granddaughter Hove you, Miece Mom! Aunt Sister -in-Law 11166MC Wonderful Women Clear Set