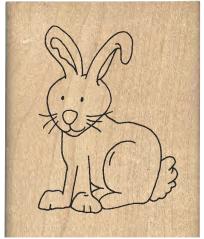

#### Nature's Moments Wood Mounted Stamps

0642G Sitting Rabbit

0639E Wishing Eggstra

0646H Easter Egg Cart

0638E Nature's Way of Saying

3520J Ducks & Boots

Wood Mounted Stamps

0656J Thatched Birdhouse