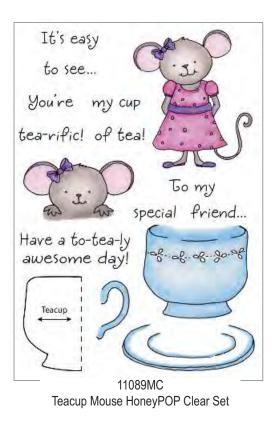

Clear Stamp Sets Shown at 65% of Actual Size

Sewing Mouse HoneyPOP Clear Set

Honeycomb Paper is sold separately. See page 23 for available colors.

Links to complete instructions and additional step-by-step photos are available on our website. For more information, please visit us at www.inkyantics.com/honeypop.htm