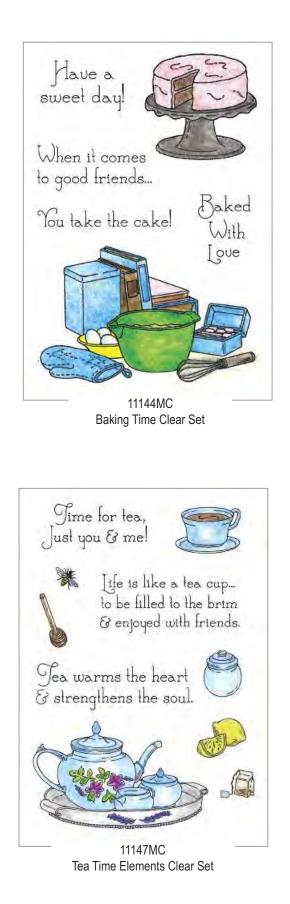

0526D Feel Better Soon

Wood Mounted Stamps

0537J Ready To Bake

0525D Time For Tea

0543K Tea Time Washstand

0533G Take The Cake

0534F Cake on Stand

Wood Mounted Stamps

0536H Tea Tray

0522D Sm. Teacup

0532E You're My Cup

0540J Coffee Label

0538J Time For Coffee

0527D Same Old Grind

Clear Stamp Sets

11115MC Magnificent Men Clear Set