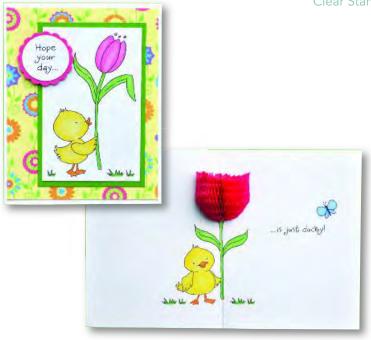

HoneyPOP

Honeycomb Paper

Basket Bunny HoneyPOP Clear Set

HoneyPOP Clear Stamp Sets

Honeycomb Paper is sold separately. See page 23 for available colors.

Links to complete instructions and additional step-by-step photos are available on our website. For more information, please visit us at www.inkyantics.com/honeypop.htm