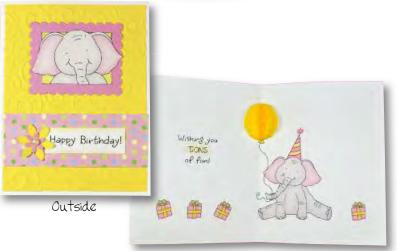

Inside

Birthday Elephant HoneyPOP Clear Set

Clear Stamp Sets Shown at 65% of Actual Size