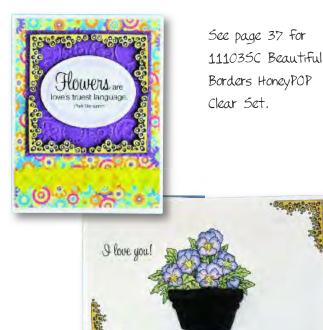

Beautiful Borders HoneyPOP Clear Set

Rose HoneyPOP Clear Set

Clear Stamp Sets Shown at 65% of Actual Size

I love you! For You Flower WILS are love's truest language. -Park Benjamin 11105MC

Potted Violets HoneyPOP Clear Set