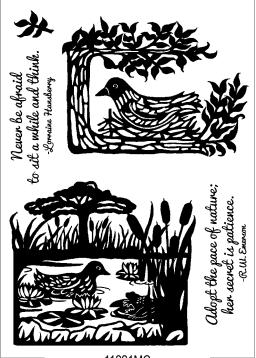

## Scissor Cut Scenes

**Clear Stamp Sets** 

Pet Pairings Clear Set

Bear & Bees Clear Set

Scissor Cut Scenes Wood Mounted Stamps

May your joys be as deep as the ocean, your sorrows as light as its foam. -Mabel Florence Miners

3442F Deep Joys

4646J Seagull Scene

4106J Duck Scene

Adopt the pace of nature; her secret is patience. -R.W. Emerson

> 3401E Pace of Nature

If you know from whence you came, there are absolutely no limitations to where you can go. -James Arthur Baldmin