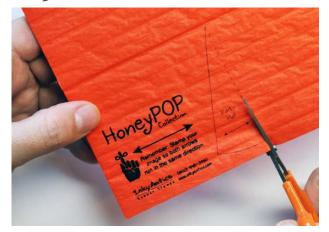

achieve perfect cut and scored lines in just seconds. So easy and fun!



Cage Card Pulled Open



IAD-005 Never-Ending Square Die \$21.95



## Crafty Cutts & Cute Critters

Steel Dies & Clear Stamps







Clear Stamp Sets Shown at 65% of Actual Size



© 2014 Inky Antics. All Rights Reserved.







Birthday Birdy sample on page 18 uses IAD-005 Never-Ending Square Die, and Sick Birdy sample uses IAD-008 Square Cage Die.

Kitty's Friends sample above uses IAD-004 Card Loom Die, and sample at right uses IAD-005 Never-Ending Square Die.

For project photos and detailed instructions, please visit us online at www.inkyantics.com/craftycutts.htm



## HoneyPOP

Clear Stamp Sets



### Step 1:

Stamp image on Honeycomb Pad (sold separately), making sure both arrows run in the same direction.



### Step 2:

Cut out honeycomb piece with detail scissors.



#### Step 3:

Score middle of card twice with 1/8 gap between score marks (in other words, score at 4 3/16" and 4 5/16"). Glue honeycomb piece into folded spine of card.

HoneyPOP Collection It's easy to create cards with a dynamic 3-D surprise!



Inside



Clear Stamp Sets Shown at 65% of Actual Size

### Honeycomb Paper Pads \$5.95 each Each individually packaged pad measures 5" x 7". One per package.



Honeycomb Assortment Packs \$12.95 each Five 3" x 7" pads per package in colors shown below.



HPC-COOL Cool





**HPC-WARM** Warm



HPC-NTRL Neutral

Note: Due to the size of these pads, assortment packs are not intended For use with 11029MC Carrot Bunny, 11030MC Easter Chick, 11046MC Baking Dog \$ 11053MC Ornament Bird