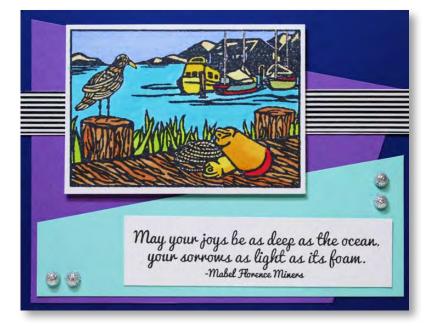

## Scissor Cut Scenes

**Clear Stamp Sets** 

Pet Pairings Clear Set

Bear & Bees Clear Set

Scissor Cut Scenes Wood Mounted Stamps

May your joys be as deep as the ocean, your sorrows as light as its foam. -Mabel Florence Miners

3442F Deep Joys

4646J Seagull Scene

4106J Duck Scene

Adopt the pace of nature; her secret is patience. -R.W. Emerson

> 3401E Pace of Nature

If you know from whence you came, there are absolutely no limitations to where you can go. -James Arthur Baldmin