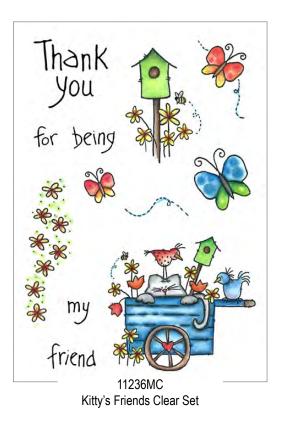

Kitty's Friends sample above uses IAD-004 Card Loom Die, and sample at right uses IAD-005 Never-Ending Square Die.

For project photos and detailed instructions, please visit us online at www.inkyantics.com/craftycutts.htm