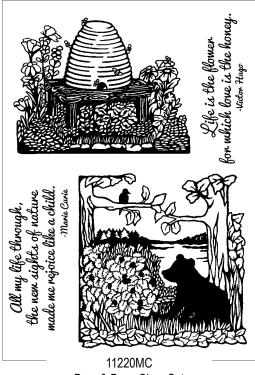

# Scissor Cut Scenes

Wood Mounted Stamps

Life is the flower for which love is the honey. -Victor Hugo

> 3122E Love Is Honey

3461H Beehive Scene