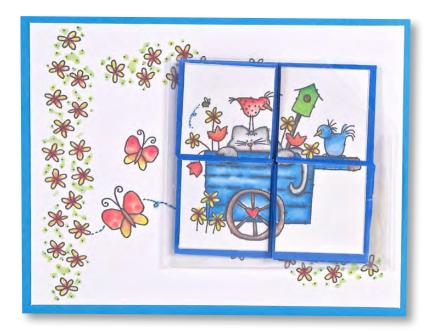

Kitty's Friends sample above uses IAD-004 Card Loom Die, and sample at right uses IAD-005 Never-Ending Square Die.

For project photos and detailed instructions, please visit us online at www.inkyantics.com/craftycutts.htm