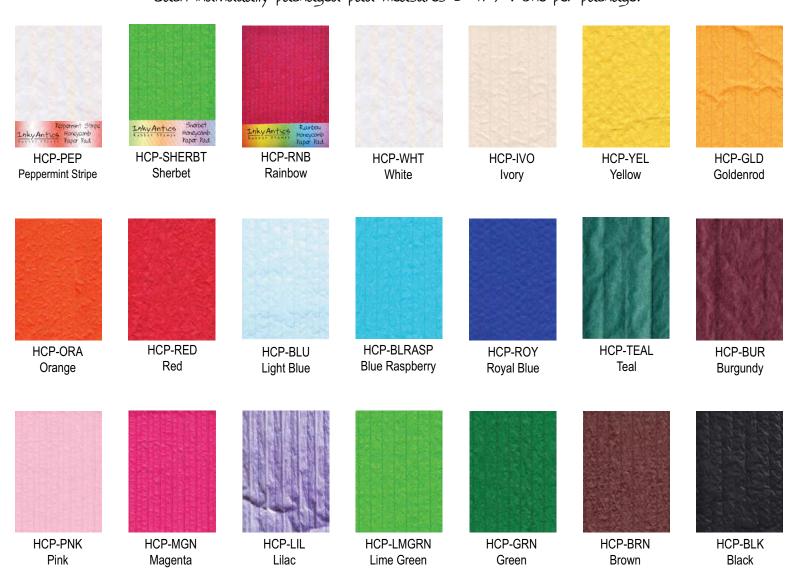

### Honeycomb Paper Pads \$5.95 each Each individually packaged pad measures 5" x 7". One per package.

Honeycomb Assortment Packs \$12.95 each Five 3" x 7" pads per package in colors shown below.

HPC-COOL Cool

**HPC-WARM** Warm

HPC-NTRL Neutral

Note: Due to the size of these pads, assortment packs are not intended For use with 11029MC Carrot Bunny, 11030MC Easter Chick, 11046MC Baking Dog \$ 11053MC Ornament Birdy HoneyPOP Clear Sets.