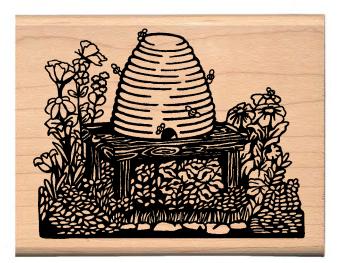

# Scissor Cut Scenes

Wood Mounted Stamps

Life is the flower for which love is the honey. -Victor Hugo

> 3122E Love Is Honey

3461H Beehive Scene