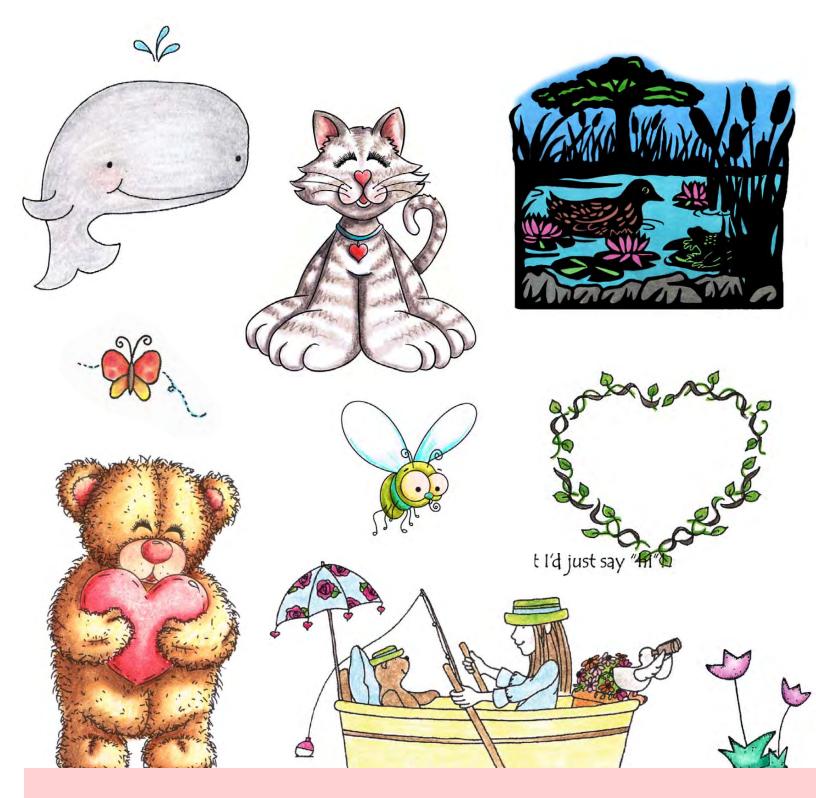

### Love & Friendship Clear Stamp Sets

Vou're my little Love Monkey Bananas over you! Love ya Bunches! Hi! Hi! THANKS a bunch!

Love Monkey Clear Set

clear Stamp Sets Shown at 65% of Actual Size

1151J Heart Teddy

0727D Love Beary Much

You make my heart purrr

1120D Heart Purr

1404H Praying Mantis

1392J Pretty Kitty

1396F PB&J

1110D Together Like

0726D Bananas Over You

1380F Orange Slice

1130D Orange You Sweet

1402J Waving Monkey

1141F Praying You Feel Better

0722D Banana Bunch