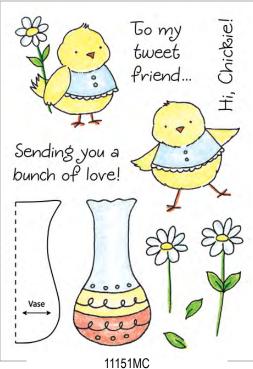

# Love & Friendship

**Clear Stamp Sets** 

Better Together Clear Set

Clear Stamp Sets Shown at 65% of Actual Size