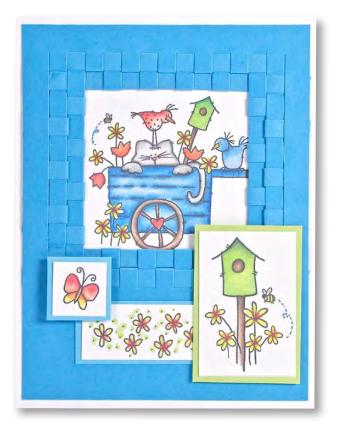

Kitty's Friends sample above uses IAD-004 Card Loom Die, and sample at right uses IAD-005 Never-Ending Square Die.

For project photos and detailed instructions, please visit us online at www.inkyantics.com/craftycutts.htm