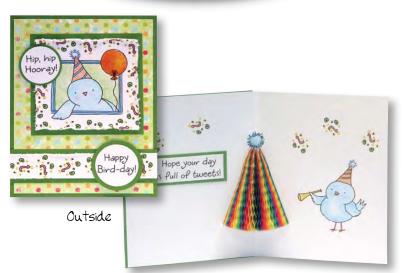

#### Step 3:

Score middle of card twice with 1/8 gap between score marks (in other words, score at 4 3/16" and 4 5/16"). Glue honeycomb piece into folded spine of card.

HoneyPOP Collection It's easy to create cards with a dynamic 3-D surprise!