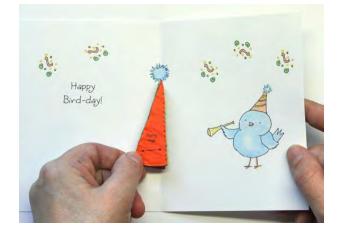

#### Step 3:

Score middle of card twice with 1/8 gap between score marks (in other words, score at 4 3/16" and 4 5/16"). Glue honeycomb piece into folded spine of card.

HoneyPOP Collection It's easy to create cards with a dynamic 3-D surprise!

Inside

Clear Stamp Sets Shown at 65% of Actual Size