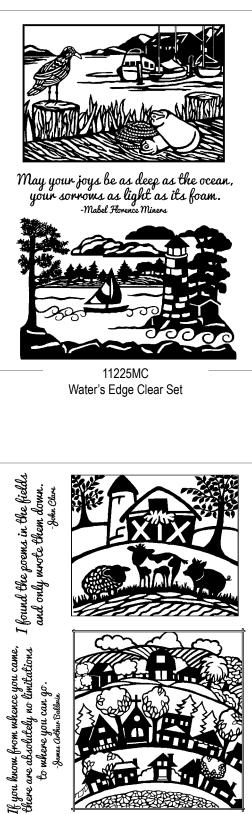

## Scissor Cut Scenes

**Clear Stamp Sets** 

Pet Pairings Clear Set

Bear & Bees Clear Set

Scissor Cut Scenes Wood Mounted Stamps

May your joys be as deep as the ocean, your sorrows as light as its foam. -Mabel Florence Miners

3442F Deep Joys

4646J Seagull Scene

4106J Duck Scene

Adopt the pace of nature; her secret is patience. -R.W. Emerson

> 3401E Pace of Nature

If you know from whence you came, there are absolutely no limitations to where you can go. -James Arthur Baldmin

> 3441G Whence You Came

4516J Town Scene

The world is full of magic things, patiently mailing for our senses to grow sharper. -W.B. Yeats

3481F Magic Things

The world is full of magic things,

3703H Tortoise & Pup Scene