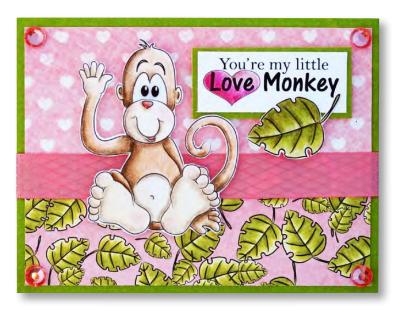

### Love & Friendship Clear Stamp Sets

Vou're my little Love Monkey Bananas over you! Love ya Bunches! Hi! Hi! THANKS a bunch!

Love Monkey Clear Set

clear Stamp Sets Shown at 65% of Actual Size

1151J Heart Teddy