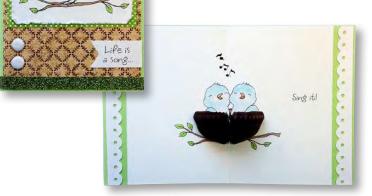

#### Step 3:

Score middle of card twice with 1/8 gap between score marks (in other words, score at 4 3/16" and 4 5/16"). Glue honeycomb piece into folded spine of card.

HoneyPOP Collection It's easy to create cards with a dynamic 3-D surprise!

HoneyPOP instructions and photos are available on our website. For more information, please visit us at www.inkyantics.com/honeypop.htm

Songbirds HoneyPOP Clear Set

We have many additional HoneyPOP Clear Sets! See them all at www.inkyantics.com/honeypop.htm