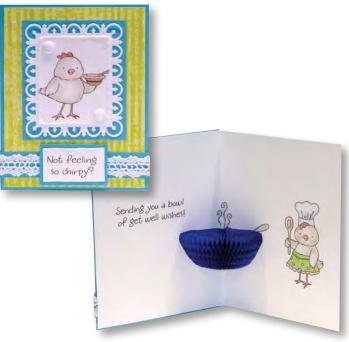

Chicken Soup HoneyPOP Clear Set

Honeycomb Paper is sold separately. See page 21 for available colors.

HoneyPOP instructions and photos are available on our website. For more information, please visit us at www.inkyantics.com/honeypop.htm