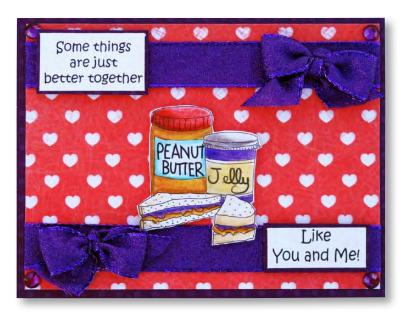

# Love & Friendship

**Clear Stamp Sets** 

Better Together Clear Set

Clear Stamp Sets Shown at 65% of Actual Size