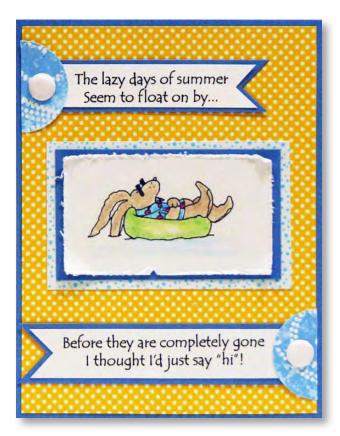

### Hattie Lace Clear Stamp Sets

**Boating Buddies Clear Set** 

Boys' Adventures Clear Set

0561E Innertube Piggy

0569D Water You Been

0575E Catching The Rays

The lazy days of summer Seem to float on by... Before they are completely gone I thought I'd just say "hi"!