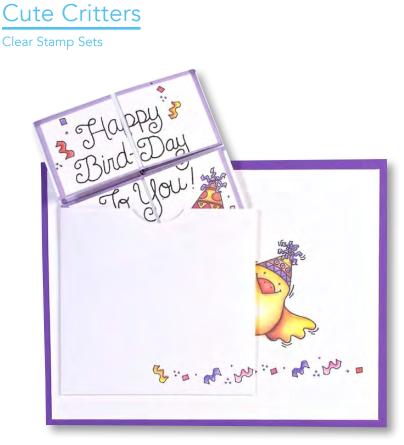

## Crafty Cutts & Cute Critters

Steel Dies & Clear Stamps

Clear Stamp Sets Shown at 65% of Actual Size

© 2014 Inky Antics. All Rights Reserved.

Birthday Birdy sample on page 18 uses IAD-005 Never-Ending Square Die, and Sick Birdy sample uses IAD-008 Square Cage Die.