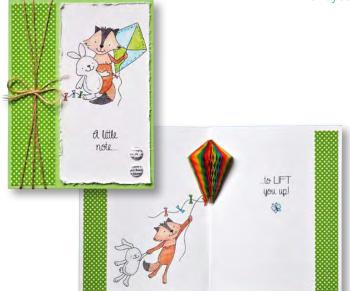

#### Step 3:

Score middle of card twice with 1/8 gap between score marks (in other words, score at 4 3/16" and 4 5/16"). Glue honeycomb piece into folded spine of card.

HoneyPOP Collection It's easy to create cards with a dynamic 3-D surprise!

Inside

Clear Stamp Sets Shown at 65% of Actual Size