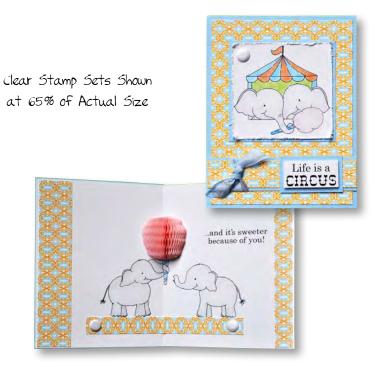

## Crafty Cutts & Cute Critters

Steel Dies & Clear Stamps

Clear Stamp Sets Shown at 65% of Actual Size

© 2014 Inky Antics. All Rights Reserved.

Birthday Birdy sample on page 18 uses IAD-005 Never-Ending Square Die, and Sick Birdy sample uses IAD-008 Square Cage Die.

Kitty's Friends sample above uses IAD-004 Card Loom Die, and sample at right uses IAD-005 Never-Ending Square Die.

For project photos and detailed instructions, please visit us online at www.inkyantics.com/craftycutts.htm