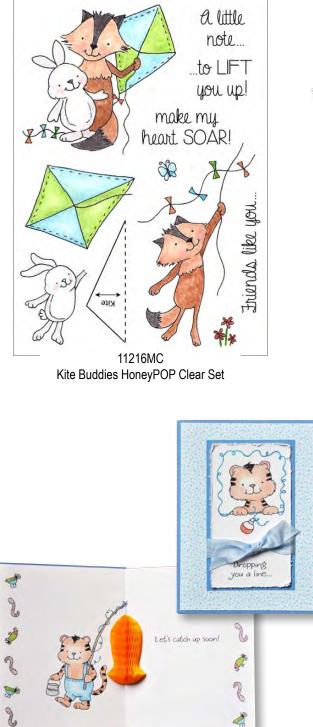

## HoneyPOP

Clear Stamp Sets

HoneyPOP

Honeycomb Pads

We have many additional HoneyPOP Clear Sets! See them all at www.inkyantics.com/honeypop.htm

HoneyPOP Honeycomb Pads

Honeycomb Paper is sold separately. See page 21 For available colors.

HoneyPOP instructions and photos are available on our website. For more information, please visit us at www.inkyantics.com/honeypop.htm

Songbirds HoneyPOP Clear Set

We have many additional HoneyPOP Clear Sets! See them all at www.inkyantics.com/honeypop.htm