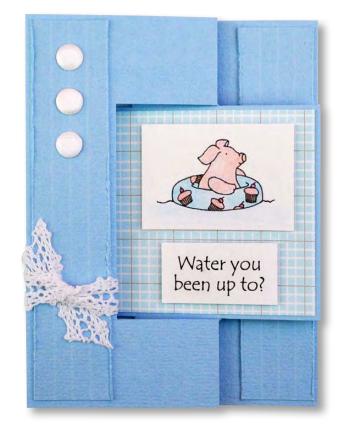

### Hattie Lace Clear Stamp Sets

**Boating Buddies Clear Set** 

Boys' Adventures Clear Set

0561E Innertube Piggy

0569D Water You Been

0575E Catching The Rays

The lazy days of summer Seem to float on by... Before they are completely gone I thought I'd just say "hi"!