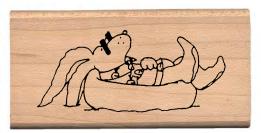

### Hattie Lace Clear Stamp Sets

**Boating Buddies Clear Set** 

Boys' Adventures Clear Set

0561E Innertube Piggy

0569D Water You Been

0575E Catching The Rays

The lazy days of summer Seem to float on by... Before they are completely gone I thought I'd just say "hi"!