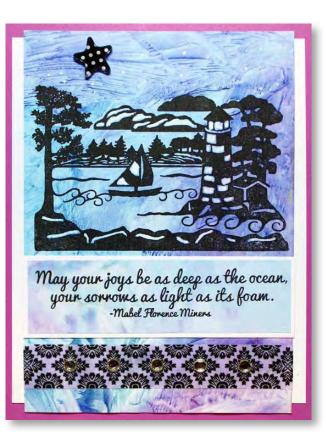

## Scissor Cut Scenes

**Clear Stamp Sets** 

Pet Pairings Clear Set

Bear & Bees Clear Set

Scissor Cut Scenes Wood Mounted Stamps

May your joys be as deep as the ocean, your sorrows as light as its foam. -Mabel Florence Miners

3442F Deep Joys

4646J Seagull Scene

4106J Duck Scene

Adopt the pace of nature; her secret is patience. -R.W. Emerson

> 3401E Pace of Nature

If you know from whence you came, there are absolutely no limitations to where you can go. -James Arthur Baldmin