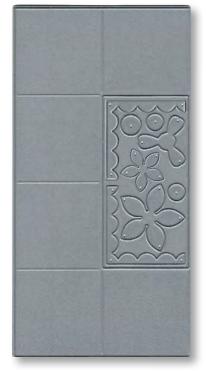

Kitty's Friends sample above uses IAD-004 Card Loom Die, and sample at right uses IAD-005 Never-Ending Square Die.

For project photos and detailed instructions, please visit us online at www.inkyantics.com/craftycutts.htm