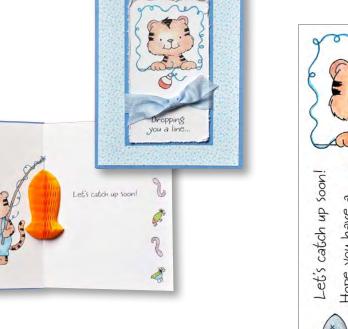

## HoneyPOP

Clear Stamp Sets

HoneyPOP

Honeycomb Pads

We have many additional HoneyPOP Clear Sets! See them all at www.inkyantics.com/honeypop.htm

HoneyPOP Honeycomb Pads

Honeycomb Paper is sold separately. See page 21 For available colors.

HoneyPOP instructions and photos are available on our website. For more information, please visit us at www.inkyantics.com/honeypop.htm

Songbirds HoneyPOP Clear Set

We have many additional HoneyPOP Clear Sets! See them all at www.inkyantics.com/honeypop.htm