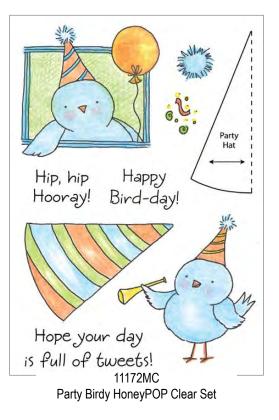

mple on page 18 uses IAD-005 Never-Ending Square Die, and Sick Birdy sample uses IAD-008 Square Cage Die.

Kitty's Friends sample above uses IAD-004 Card Loom Die, and sample at right uses IAD-005 Never-Ending Square Die.

For project photos and detailed instructions, please visit us online at www.inkyantics.com/craftycutts.htm



## HoneyPOP

Clear Stamp Sets



### Step 1:

Stamp image on Honeycomb Pad (sold separately), making sure both arrows run in the same direction.



### Step 2:

Cut out honeycomb piece with detail scissors.



#### Step 3:

Score middle of card twice with 1/8 gap between score marks (in other words, score at 4 3/16" and 4 5/16"). Glue honeycomb piece into folded spine of card.

HoneyPOP Collection It's easy to create cards with a dynamic 3-D surprise!



Inside



Clear Stamp Sets Shown at 65% of Actual Size

### Honeycomb Paper Pads \$5.95 each Each individually packaged pad measures 5" x 7". One per package.



Honeycomb Assortment Packs \$12.95 each Five 3" x 7" pads per package in colors shown below.



HPC-COOL Cool





**HPC-WARM** Warm



HPC-NTRL Neutral

Note: Due to the size of these pads, assortment packs are not intended For use with 11029MC Carrot Bunny, 11030MC Easter Chick, 11046MC Baking Dog \$ 11053MC Ornament Birdy HoneyPOP Clear Sets.

HoneyPOP

Honeycomb Pads





We have many additional HoneyPOP Clear Sets! See them all at www.inkyantics.com/honeypop.htm







HoneyPOP Honeycomb Pads





Honeycomb Paper is sold separately. See page 21 For available colors.



HoneyPOP instructions and photos are available on our website. Fo