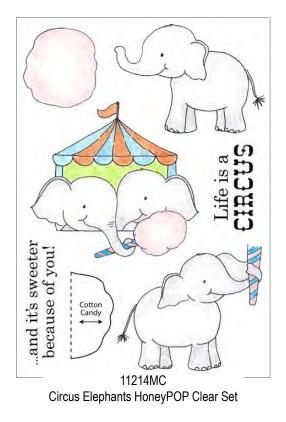

## Crafty Cutts & Cute Critters

Steel Dies & Clear Stamps

Clear Stamp Sets Shown at 65% of Actual Size

© 2014 Inky Antics. All Rights Reserved.

Birthday Birdy sample on page 18 uses IAD-005 Never-Ending Square Die, and Sick Birdy sample uses IAD-008 Square Cage Die.

Kitty's Friends sample above uses IAD-004 Card Loom Die, and sample at right uses IAD-005 Never-Ending Square Die.

For project photos and detailed instructions, please visit us online at www.inkyantics.com/craftycutts.htm