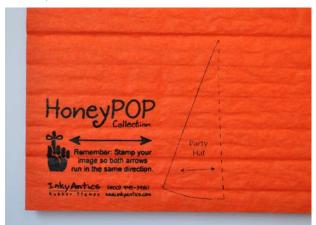

### Step 1:

Stamp image on Honeycomb Pad (sold separately), making sure both arrows run in the same direction.