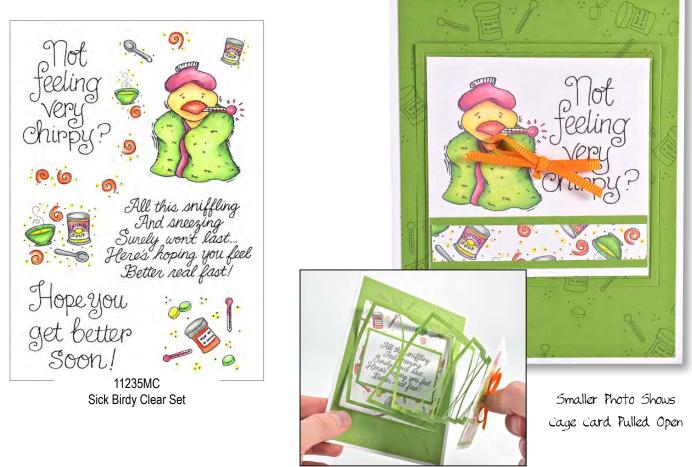

## Crafty Cutts & Cute Critters

Steel Dies & Clear Stamps

Clear Stamp Sets Shown at 65% of Actual Size

© 2014 Inky Antics. All Rights Reserved.

Birthday Birdy sample on page 18 uses IAD-005 Never-Ending Square Die, and Sick Birdy sample uses IAD-008 Square Cage Die.