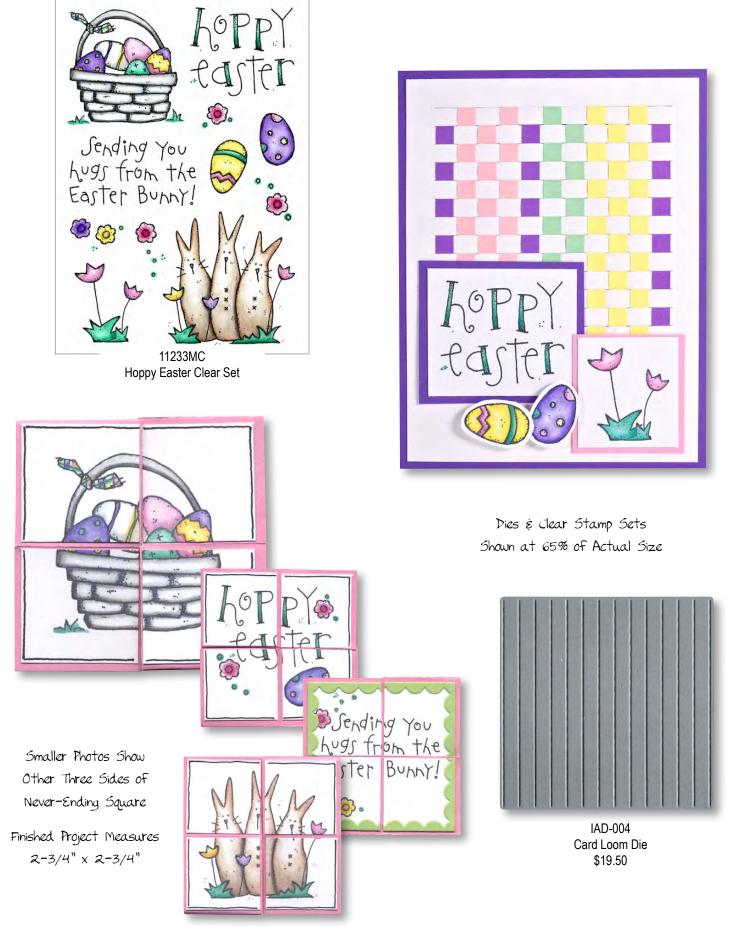

# Crafty Cutts Dies

IAD-008 Square Cage Die \$19.50

We're excited to introduce our new line of dies, designed for use with most tabletop die cutting machines to create clever paper crafting projects with unique interactive features.

Made in the U.S.A. of hardened steel for quality and durability, these dies help you achieve perfect cut and scored lines in just seconds. So easy and fun!

Cage Card Pulled Open

IAD-005 Never-Ending Square Die \$21.95

## Crafty Cutts & Cute Critters

Steel Dies & Clear Stamps

Clear Stamp Sets Shown at 65% of Actual Size

© 2014 Inky Antics. All Rights Reserved.

Birthday Birdy sample on page 18 uses IAD-005 Never-Ending Square Die, and Sick Birdy sample uses IAD-008 Square Cage Die.

Kitty's Friends sample above uses IAD-004 Card Loom Die, and sample at right uses IAD-005 Never-Ending Square Die.

For project photos and detailed instructions, please visit us online at www.inkyantics.com/craftycutts.htm