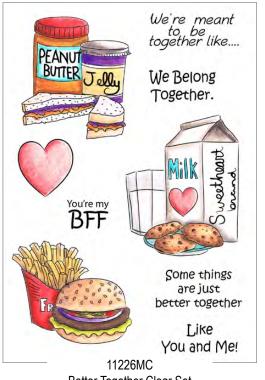

# Love & Friendship

**Clear Stamp Sets** 

Better Together Clear Set

Clear Stamp Sets Shown at 65% of Actual Size