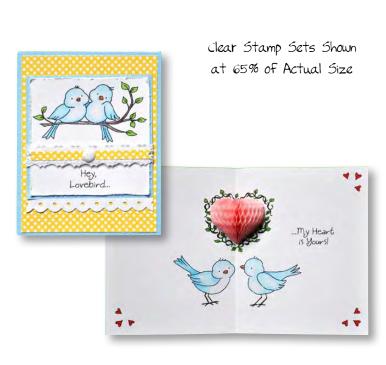

Inside

Clear Stamp Sets Shown at 65% of Actual Size

HoneyPOP

Honeycomb Pads

We have many additional HoneyPOP Clear Sets! See them all at www.inkyantics.com/honeypop.htm

HoneyPOP Honeycomb Pads

Honeycomb Paper is sold separately. See page 21 For available colors.