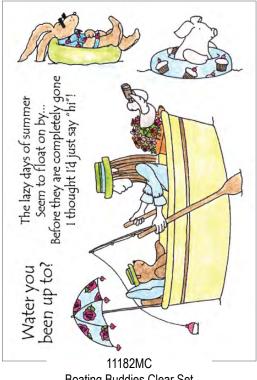

### Hattie Lace Clear Stamp Sets

**Boating Buddies Clear Set** 

Boys' Adventures Clear Set

0561E Innertube Piggy

0569D Water You Been

0575E Catching The Rays

The lazy days of summer Seem to float on by... Before they are completely gone I thought I'd just say "hi"!

> 0649G Lazy Days

0666K James

0618F Drop A Line

0669K Lemonade Stand

0584E Make Lemonade