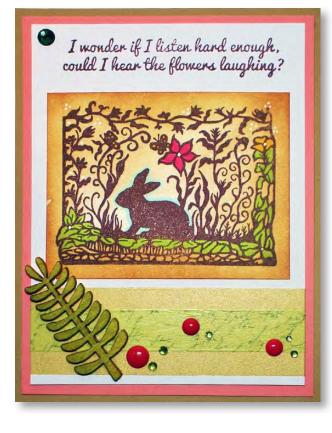

Wood Mounted Stamps

May your joys be as deep as the ocean, your sorrows as light as its foam. -Mabel Florence Miners

3442F Deep Joys



4646J Seagull Scene



4106J Duck Scene

Adopt the pace of nature; her secret is patience. -R.W. Emerson

> 3401E Pace of Nature







If you know from whence you came, there are absolutely no limitations to where you can go. -James Arthur Baldmin

> 3441G Whence You Came



4516J Town Scene



The world is full of magic things, patiently mailing for our senses to grow sharper. -W.B. Yeats

3481F Magic Things



The world is full of magic things,



3703H Tortoise & Pup Scene



3462F Hear The Flowers



3925H Rabbit Scene

# Scissor Cut Scenes

Wood Mounted Stamps

Life is the flower for which love is the honey. -Victor Hugo

> 3122E Love Is Honey







3461H Beehive Scene

# Crafty Cutts Dies



IAD-008 Square Cage Die \$19.50



We're excited to introduce our new line of dies, designed for use with most tabletop die cutting machines to create clever paper crafting projects with unique interactive features.

Made in the U.S.A. of hardened steel for quality and durability, these dies help you achieve perfect cut and scored lines in just seconds. So easy and fun!



Cage Card Pulled Open



IAD-005 Never-Ending Square Die \$21.95



## Crafty Cutts & Cute Critters

Steel Dies & Clear Stamps







Clear Stamp Sets Shown at 65% of Actual Size



© 2014 Inky Antics. All Rights Reserved.







Birthday Birdy sample on page 18 uses IAD-005 Never-Ending Square Die, and Sick Birdy sample uses IAD-008 Square Cage Die.

Kitty's Friends sample