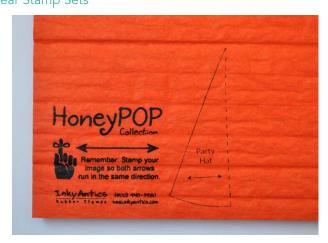

#### Step 1:

Stamp image on Honeycomb Pad (sold separately), making sure both arrows run in the same direction.