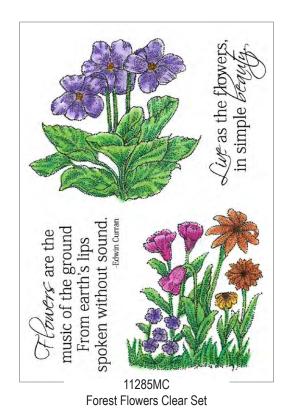

#### Nature's Wonder

Wood Mounted Stamps

0520H Wildflower Cluster

Dogs are not our whole life, but they make our lives whole.

-Roger Caras

0129D Whole Life

0501E Simple Beauty

0498F Peace in the Quiet

0418D Sending My Love

0562H Curious Rabbit

0130D Full of Joy

0128C Dog Pawprint

0519H Gazing Puppy