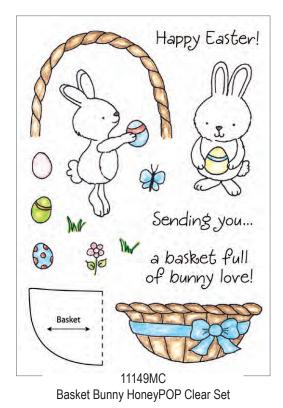

Note: Due to the size of these pads, assortment packs are not intended for use with 11029MC Carrot Bunny, 11030MC Easter Chick, 11046MC Baking Dog & 11053MC Ornament Birdy HoneyPOP Clear Sets.

We have many additional HoneyPOP