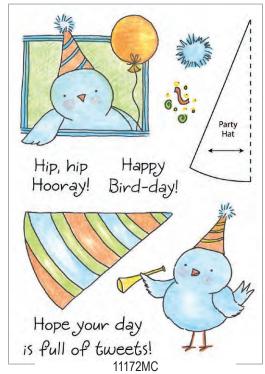

#### Step 3:

Score middle of card twice with 1/8" gap between score marks (in other words, score at 4 3/16" and 4 5/16"). Glue honeycomb piece into folded spine of card.

Inside

Party Birdy HoneyPOP Clear Set