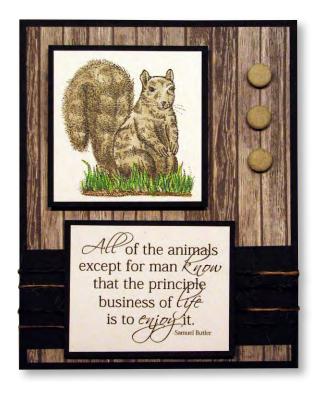

# InkyAntics

Rubber Stamps

Nancy Baier, Tammy DeYoung & Ronnie Walter







Clear Stamp Sets





Clear Stamp Sets Shown at 65% of Actual Size





Puppy & Kitten Clear Set

#### Nature's Wonder

Clear Stamp Sets











Fox & Wolf Clear Set

Clear Stamp Sets











Bear & Fawn Clear Set

#### Nature's Wonder

Wood Mounted Stamps



0610H Wood Duck

Let negativity roll off you, like water off a duck's back.

0567E Let Negativity Roll Off



Sending good vibes your way!

0499D Sending Good Vibes



0407D Missing You



0627J Howling Wolf



0478E Look Into My Heart



0632J Resting Fawn

#### Nature's Wonder

Wood Mounted Stamps



0520H Wildflower Cluster

Dogs are not our whole life, but they make our lives whole.

-Roger Caras

0129D Whole Life



0501E Simple Beauty



0498F Peace in the Quiet



0418D Sending My Love



0562H Curious Rabbit



0130D Full of Joy



0128C Dog Pawprint



0519H Gazing Puppy



#### **Animal Antics**

Clear Stamp Sets







Sample Cards on Pages 6-7 Made Using