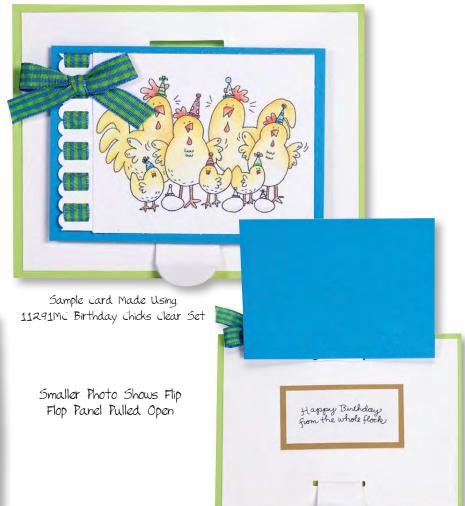

#### **Animal Antics**

Clear Stamp Sets

Sample Cards on Pages 6-7 Made Using IAD-012 Flip Flop Die (See Page 9)

Birthday Chicks Clear Set

Clear Stamp Sets Shown at 65% of Actual Size

Steel Cutting Dies

IAD-008 Square Cage Die \$19.50

Sample Card Made Using 11237MC Farm Friends #1 Clear Set

Smaller Photo Shows Square Cage Card Pulled Open

Designed by Michelle Cutts

Use our Crafty Cutts dies to create clever paper crafting projects with unique interactive features. Designed for use with most tabletop die cutting machines for the ultimate in flexibility.