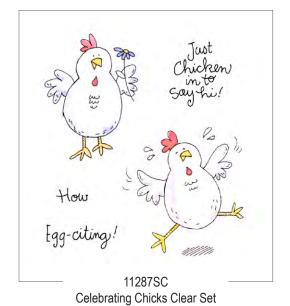

#### **Animal Antics**

Clear Stamp Sets

Sample Cards on Pages 6-7 Made Using IAD-012 Flip Flop Die (See Page 9)

Birthday Chicks Clear Set

Clear Stamp Sets Shown at 65% of Actual Size

Steel Cutting Dies

IAD-008 Square Cage Die \$19.50