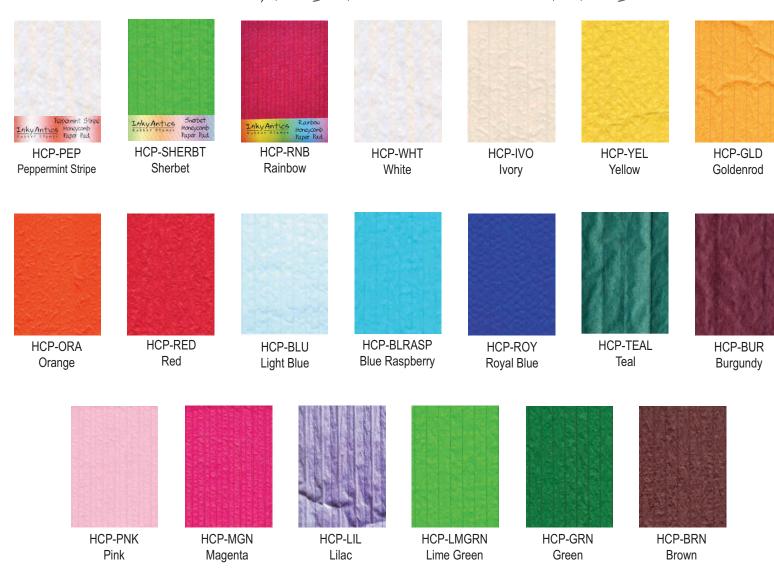

# Honeycomb Paper Pads \$5.95 each Each individually packaged pad measures $5" \times 7"$ . One per package.

Honeycomb Assortment Packs \$12.95 each Five 3"  $\times$  7" pads per package in colors shown below.

Note: Due to the size of these pads, assortment packs are not intended for use with 11029MC Carrot Bunny, 11030MC Easter Chick, 11046MC Baking Dog & 11053MC Ornament Birdy HoneyPOP Clear Sets.

We have many additional HoneyPOP