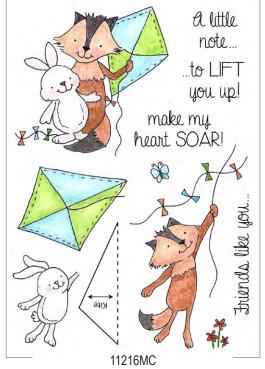

#### Nature's Wonder

Clear Stamp Sets

Fox & Wolf Clear Set

Clear Stamp Sets

Bear & Fawn Clear Set