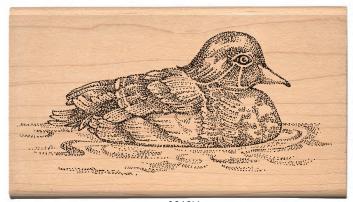

#### Nature's Wonder

Wood Mounted Stamps

0610H Wood Duck

Let negativity roll off you, like water off a duck's back.

0567E Let Negativity Roll Off

Sending good vibes your way!

0499D Sending Good Vibes

0407D Missing You