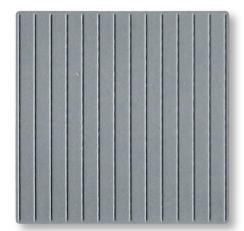

d Open





Designed by Michelle Cutts

Use our Crafty Cutts dies to create clever paper crafting projects with unique interactive features. Designed for use with most tabletop die cutting machines for the ultimate in flexibility.

Made in the USA of hardened steel for quality and durability, these dies help you achieve perfect cut and scored lines in just seconds. So easy and fun!

Dies Shown at 65% of Actual Size



IAD-001 Circle Cage Die \$19.50

For project photos and detailed instructions, please visit us our Crafty Cutts webpage at www.inkyantics.com/craftycutts.htm

Steel Cutting Dies



IAD-012 Flip-Flop Die \$21.95



hope your day goes summingly

Seal ya lateri





IAD-010 Revealing Oval Die \$21.95

Smaller Photo Shows Revealing Oval Card Pulled Open

**Steel Cutting Dies** 



IAD-004 Card Loom Die \$19.50

Dies Shown at 65% of Actual Size



Sample Card Made Using 112675C Tallulah Turtle Clear Set



Sample Card Made Using 11239MC Jungle Animals Clear Set



IAD-006 Iris Folding Dies (Set of 2) \$19.50

Pattern Included with IAD-006 Iris Folding Dies

For project photos and detailed instructions, please visit us our Crafty Cutts webpage at www.inkyantics.com/craftycutts.htm

**Steel Cutting Dies** 



IAD-005 Never-Ending Square Die \$21.95









#### Step 1:

Stamp image on Honeycomb Pad (sold separately), making sure both arrows run in the same direction.



#### Step 2:

Cut out honeycomb piece with detail scissors.



#### Step 3:

Score middle of card twice with 1/8" gap between score marks (in other words, score at 4 3/16" and 4 5/16"). Glue honeycom