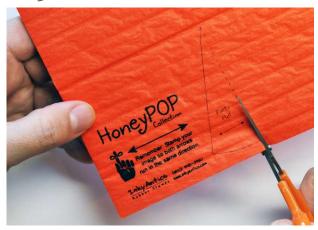

IAD-012 Flip-Flop Die \$21.95



hope your day goes summingly

Seal ya lateri





IAD-010 Revealing Oval Die \$21.95

Smaller Photo Shows Revealing Oval Card Pulled Open

**Steel Cutting Dies** 



IAD-004 Card Loom Die \$19.50

Dies Shown at 65% of Actual Size



Sample Card Made Using 112675C Tallulah Turtle Clear Set



Sample Card Made Using 11239MC Jungle Animals Clear Set



IAD-006 Iris Folding Dies (Set of 2) \$19.50

Pattern Included with IAD-006 Iris Folding Dies

For project photos and detailed instructions, please visit us our Crafty Cutts webpage at www.inkyantics.com/craftycutts.htm

**Steel Cutting Dies** 



IAD-005 Never-Ending Square Die \$21.95









#### Step 1:

Stamp image on Honeycomb Pad (sold separately), making sure both arrows run in the same direction.



#### Step 2:

Cut out honeycomb piece with detail scissors.



#### Step 3:

Score middle of card twice with 1/8" gap between score marks (in other words, score at 4 3/16" and 4 5/16"). Glue honeycomb piece into folded spine of card.





Inside



Party Birdy HoneyPOP Clear Set

Clear Stamp Sets Shown at 65% of Actual Size



# Honeycomb Paper Pads \$5.95 each Each individually packaged pad measures $5" \times 7"$ . One per package.



Honeycomb Assortment Packs \$12.95 each Five 3"  $\times$  7" pads per package in colors shown below.



Note: Due to the size of these pads, assortment packs are not intended for use with 11029MC Carrot Bunny, 11030MC Easter Chick, 11046MC Baking Dog & 11053MC Ornament Birdy HoneyPOP Clear Sets.





We have many additional HoneyPOP

Clear Sets! See them