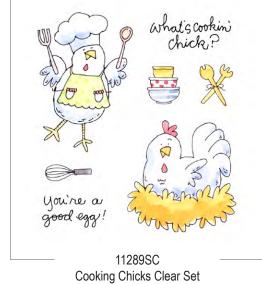

n Clear Set

#### Nature's Wonder

Wood Mounted Stamps



0610H Wood Duck

Let negativity roll off you, like water off a duck's back.

0567E Let Negativity Roll Off



Sending good vibes your way!

0499D Sending Good Vibes



0407D Missing You



0627J Howling Wolf



0478E Look Into My Heart



0632J Resting Fawn

#### Nature's Wonder

Wood Mounted Stamps



0520H Wildflower Cluster

Dogs are not our whole life, but they make our lives whole.

-Roger Caras

0129D Whole Life



0501E Simple Beauty



0498F Peace in the Quiet



0418D Sending My Love



0562H Curious Rabbit



0130D Full of Joy



0128C Dog Pawprint



0519H Gazing Puppy



#### **Animal Antics**

Clear Stamp Sets







Sample Cards on Pages 6-7 Made Using IAD-012 Flip Flop Die (See Page 9)



Birthday Chicks Clear Set









Clear Stamp Sets Shown at 65% of Actual Size

Steel Cutting Dies



IAD-008 Square Cage Die \$19.50



Sample Card Made Using 11237MC Farm Friends #1 Clear Set

Smaller Photo Shows Square Cage Card Pulled Open





Designed by Michelle Cutts

Use our Crafty Cutts dies to create clever paper crafting projects with unique interactive features. Designed for use with most tabletop die cutting machines for the ultimate in flexibility.

Made in the USA of hardened steel for quality and durability, these dies help you achieve perfect cut and scored lines in just seconds. So easy and fun!

Dies Shown at 65% of Actual Size



IAD-001 Circle Cage Die \$19.50

For project photos and detailed instructions, please visit us our Crafty Cutts webpage at www.inkyantics.com/craftycutts.htm

Steel Cutt