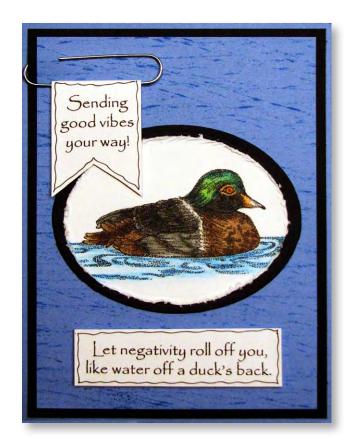

#### Nature's Wonder

Wood Mounted Stamps

0610H Wood Duck

Let negativity roll off you, like water off a duck's back.

0567E Let Negativity Roll Off

Sending good vibes your way!

0499D Sending Good Vibes

0407D Missing You