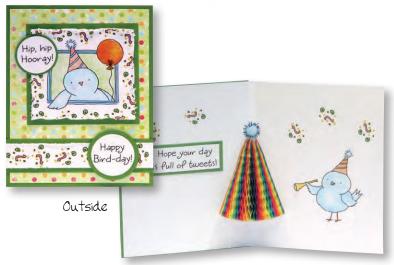

#### Step 1:

Stamp image on Honeycomb Pad (sold separately), making sure both arrows run in the same direction.

#### Step 2:

Cut out honeycomb piece with detail scissors.

#### Step 3:

Score middle of card twice with 1/8" gap between score marks (in other words, score at 4 3/16" and 4 5/16"). Glue honeycomb piece into folded spine of card.

Inside

Party Birdy HoneyPOP Clear Set