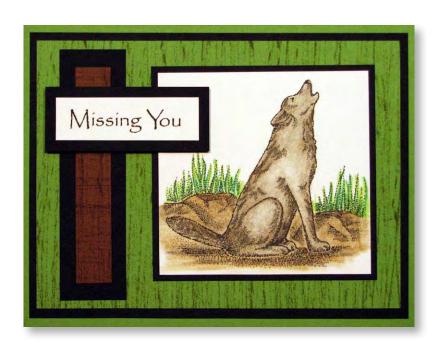

#### Nature's Wonder

Wood Mounted Stamps

0610H Wood Duck

Let negativity roll off you, like water off a duck's back.

0567E Let Negativity Roll Off

Sending good vibes your way!

0499D Sending Good Vibes

0407D Missing You

0627J Howling Wolf

0478E Look Into My Heart

0632J Resting Fawn