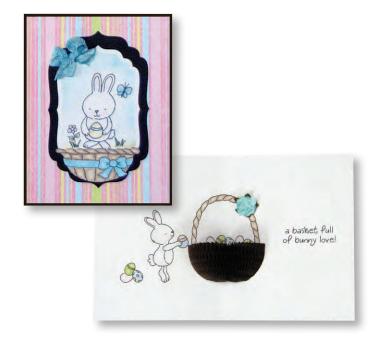

#### Step 3:

Score middle of card twice with 1/8" gap between score marks (in other words, score at 4 3/16" and 4 5/16"). Glue honeycomb piece into folded spine of card.

Inside

Party Birdy HoneyPOP Clear Set