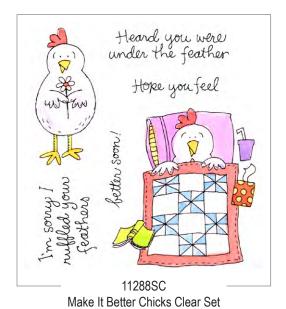

awn Clear Set

#### Nature's Wonder

Wood Mounted Stamps



0610H Wood Duck

Let negativity roll off you, like water off a duck's back.

0567E Let Negativity Roll Off



Sending good vibes your way!

0499D Sending Good Vibes



0407D Missing You



0627J Howling Wolf



0478E Look Into My Heart



0632J Resting Fawn

#### Nature's Wonder

Wood Mounted Stamps



0520H Wildflower Cluster

Dogs are not our whole life, but they make our lives whole.

-Roger Caras

0129D Whole Life



0501E Simple Beauty



0498F Peace in the Quiet



0418D Sending My Love



0562H Curious Rabbit



0130D Full of Joy



0128C Dog Pawprint



0519H Gazing Puppy



#### **Animal Antics**

Clear Stamp Sets







Sample Cards on Pages 6-7 Made Using IAD-012 Flip Flop Die (See Page 9)



Birthday Chicks Clear Set









Clear Stamp Sets Shown at 65% of Actual Size

Steel Cutting Dies



IAD-008 Square Cage Die \$19.50



Sample Card Made Using 11237MC Farm Friends #1 Clear Set

Smaller Photo Shows Square Cage Card Pulled Open





Designed by Michelle Cutts

Use our Crafty Cutts dies to create clever paper crafting projects with unique interactive features. Designed for use with most tabletop die cutting machines for the ultimate in flexibility.

Made in the USA of hardened steel for quality and durability, these dies help you achieve perfect cut and scored lines in just seconds. So easy and fun!

Dies Shown at 65% of Actual Size



IAD-001 Circle Cage Die \$19.50

For project photos and detailed instructions, please visit us our Crafty Cutts webpage at www.inkyantics.com/craftycutts.htm

Steel Cu