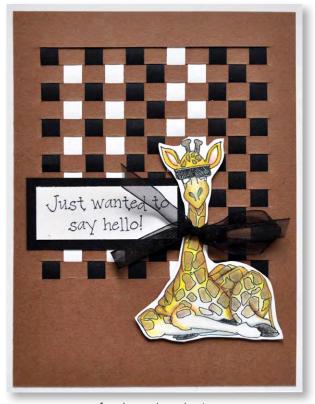

Sample Card Made Using 11239MC Jungle Animals Clear Set

IAD-006 Iris Folding Dies (Set of 2) \$19.50

Pattern Included with IAD-006 Iris Folding Dies

For project photos and detailed instructions, please visit us our Crafty Cutts webpage at www.inkyantics.com/craftycutts.htm