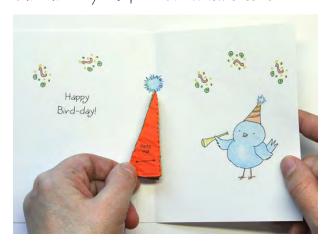

#### Step 3:

Score middle of card twice with 1/8" gap between score marks (in other words, score at 4 3/16" and 4 5/16"). Glue honeycomb piece into folded spine of card.

Inside

Party Birdy HoneyPOP Clear Set