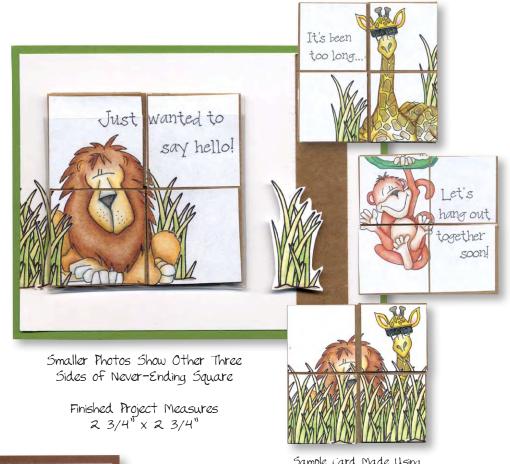

detailed instructions, please visit us our Crafty Cutts webpage at www.inkyantics.com/craftycutts.htm

Steel Cutting Dies



IAD-012 Flip-Flop Die \$21.95



hope your day goes summingly

Seal ya lateri





IAD-010 Revealing Oval Die \$21.95

Smaller Photo Shows Revealing Oval Card Pulled Open

**Steel Cutting Dies** 



IAD-004 Card Loom Die \$19.50

Dies Shown at 65% of Actual Size



Sample Card Made Using 112675C Tallulah Turtle Clear Set



Sample Card Made Using 11239MC Jungle Animals Clear Set



IAD-006 Iris Folding Dies (Set of 2) \$19.50

Pattern Included with IAD-006 Iris Folding Dies

For project photos and detailed instructions, please visit us our Crafty Cutts webpage at www.inkyantics.com/craftycutts.htm

**Steel Cutting Dies** 



IAD-005 Never-Ending Square Die \$21.95









#### Step 1:

Stamp image on Honeycomb Pad (sold separately), making sure both arrows run in the same direction.



#### Step 2:

Cut out honeycomb piece with detail scissors.



#### Step 3:

Score middle of card twice with 1/8" gap between score marks (in other words, score at 4 3/16" and 4 5/16"). Glue honeycomb piece into folded spine of card.





Inside



Party Birdy HoneyPOP Clear Set

Clear Stamp Sets Shown at 65% of Actual Size



# Honeycomb Paper Pads \$5.95 each Each individually packaged pad measures $5" \times 7"$ . One per package.



Honeycomb Assortment Packs \$12.95 each Five 3"  $\times$  7" pads per package in colors shown below.



Note: Due to the size of these pads, assortment packs are not intended for use with 11029MC Carrot Bunny, 11030MC Easter Chick, 11