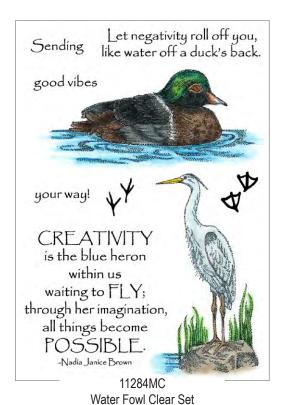

#### Nature's Wonder

Wood Mounted Stamps

0610H Wood Duck

Let negativity roll off you, like water off a duck's back.

0567E Let Negativity Roll Off

Sending good vibes your way!

0499D Sending Good Vibes

0407D Missing You