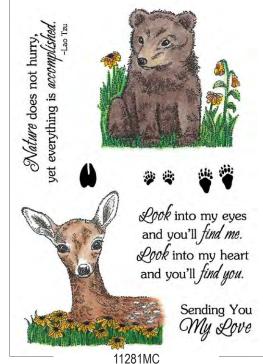

#### Nature's Wonder

Clear Stamp Sets

Fox & Wolf Clear Set

Clear Stamp Sets

Bear & Fawn Clear Set

0627J Howling Wolf

0478E Look Into My Heart

0632J Resting Fawn

0418D Sending My Love

0562H Curious Rabbit

0130D Full of Joy

0128C Dog Pawprint

0519H Gazing Puppy