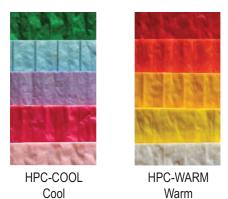

# Honeycomb Paper Pads \$5.95 each Each individually packaged pad measures $5" \times 7"$ . One per package.

Honeycomb Assortment Packs \$12.95 each Five 3"  $\times$  7" pads per package in colors shown below.