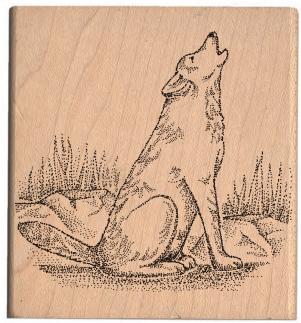

# InkyAntics

Rubber Stamps

Nancy Baier, Tammy DeYoung & Ronnie Walter







Clear Stamp Sets





Clear Stamp Sets Shown at 65% of Actual Size





Puppy & Kitten Clear Set

#### Nature's Wonder

Clear Stamp Sets











Fox & Wolf Clear Set

Clear Stamp Sets











Bear & Fawn Clear Set

#### Nature's Wonder

Wood Mounted Stamps



0610H Wood Duck

Let negativity roll off you, like water off a duck's back.

0567E Let Negativity Roll Off



Sending good vibes your way!

0499D Sending Good Vibes



0407D Missing You



0627J Howling Wolf



0478E Look Into My Heart



0632J Resting Fawn

#### Nature's Wonder

Wood Mounted Stamps



0520H Wildflower Cluster

Dogs are not our whole life, but they make our lives whole.

-Roger Caras

0129D Whole Life



0501E Simple Beauty



0498F Peace in the Quiet



0418D Sending My Love



0562H Curious Rabbit



0130D Full of Joy



0128C Dog Pawprint



0519H Gazing Puppy



#### **Animal Antics**

Clear Stamp Sets







Sample Cards on Pages 6-7 Made Using IAD-012 Flip Flop Die (See Page 9)



Birthday Chicks Clear Set









Clear Stamp Sets Shown at 65% of Actual Size

Steel Cutting Dies



IAD-008 Square Cage Die \$19.50



Sample Card Made Using 11237MC Farm Friends #1 Clear Set

Smaller Photo Shows Square Cage Card Pulled Open





Designed by Michelle Cut