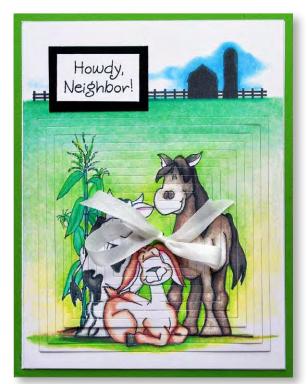

Sample Card Made Using 11237MC Farm Friends #1 Clear Set

Smaller Photo Shows Square Cage Card Pulled Open

Designed by Michelle Cutts

Use our Crafty Cutts dies to create clever paper crafting projects with unique interactive features. Designed for use with most tabletop die cutting machines for the ultimate in flexibility.