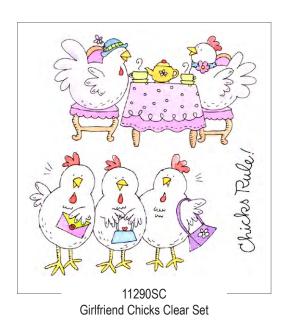

#### **Animal Antics**

Clear Stamp Sets

Sample Cards on Pages 6-7 Made Using IAD-012 Flip Flop Die (See Page 9)

Birthday Chicks Clear Set

Clear Stamp Sets Shown at 65% of Actual Size

Steel Cutting Dies

IAD-008 Square Cage Die \$19.50