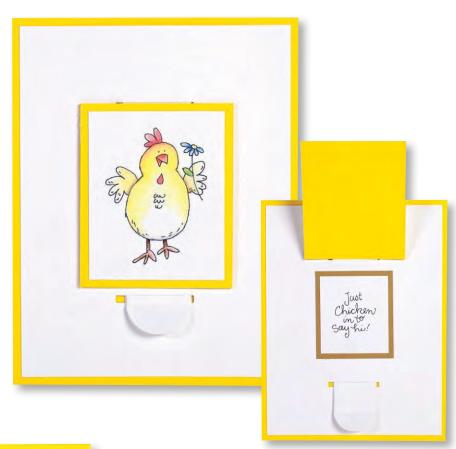

#### **Animal Antics**

Clear Stamp Sets

Sample Cards on Pages 6-7 Made Using IAD-012 Flip Flop Die (See Page 9)

Birthday Chicks Clear Set

Clear Stamp Sets Shown at 65% of Actual Size

Steel Cutting Dies

IAD-008 Square Cage Die \$19.50