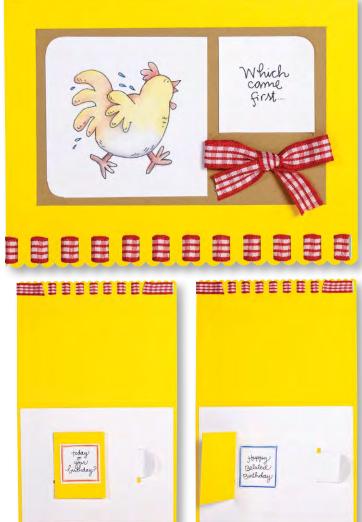

#### **Animal Antics**

Clear Stamp Sets

Sample Cards on Pages 6-7 Made Using IAD-012 Flip Flop Die (See Page 9)

Birthday Chicks Clear Set

Clear Stamp Sets Shown at 65% of Actual Size

Steel Cutting Dies

IAD-008 Square Cage Die \$19.50