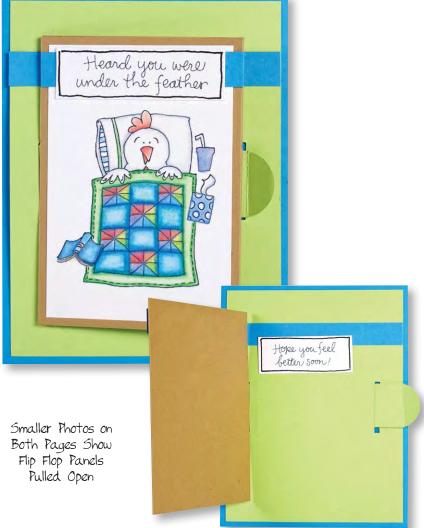

Clear Set

#### Nature's Wonder

Wood Mounted Stamps



0610H Wood Duck

Let negativity roll off you, like water off a duck's back.

0567E Let Negativity Roll Off



Sending good vibes your way!

0499D Sending Good Vibes



0407D Missing You



0627J Howling Wolf



0478E Look Into My Heart



0632J Resting Fawn

#### Nature's Wonder

Wood Mounted Stamps



0520H Wildflower Cluster

Dogs are not our whole life, but they make our lives whole.

-Roger Caras

0129D Whole Life



0501E Simple Beauty



0498F Peace in the Quiet



0418D Sending My Love



0562H Curious Rabbit



0130D Full of Joy



0128C Dog Pawprint



0519H Gazing Puppy



#### **Animal Antics**

Clear Stamp Sets







Sample Cards on Pages 6-7 Made Using IAD-012 Flip Flop Die (See Page 9)



Birthday Chicks Clear Set









Clear Stamp Sets Shown at 65% of Actual Size

Steel Cutting Dies



IAD-008 Square Cage Die \$19.50



Sample Card Made Using 11237MC Farm Friends #1 Clear Set

Smaller Photo Shows Square Cage Card Pulled Open





Designed by Michelle Cutts

Use our Crafty Cutts dies to create clever paper crafting projects with unique interactive features. Designed for use with most tabletop die cutting machines for the ultimate in flexibility.

Made in the USA of hardened steel for quality and durability, these dies help you achieve perfect cut and scored lines in just seconds. So easy and fun!

Dies Shown at 65% of Actual Size



IAD-001 Circle Cage Die \$19.50

For project photos and detailed instructions, please visit us our Crafty Cutts webpage at www.inkyantics.com/craftycutts.htm

Steel Cuttin