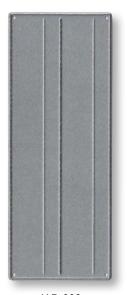

ng machines for the ultimate in flexibility.

Made in the USA of hardened steel for quality and durability, these dies help you achieve perfect cut and scored lines in just seconds. So easy and fun!

Dies Shown at 65% of Actual Size



IAD-001 Circle Cage Die \$19.50

For project photos and detailed instructions, please visit us our Crafty Cutts webpage at www.inkyantics.com/craftycutts.htm

Steel Cutting Dies



IAD-012 Flip-Flop Die \$21.95



hope your day goes summingly

Seal ya lateri





IAD-010 Revealing Oval Die \$21.95

Smaller Photo Shows Revealing Oval Card Pulled Open

**Steel Cutting Dies** 



IAD-004 Card Loom Die \$19.50

Dies Shown at 65% of Actual Size



Sample Card Made Using 112675C Tallulah Turtle Clear Set



Sample Card Made Using 11239MC Jungle Animals Clear Set



IAD-006 Iris Folding Dies (Set of 2) \$19.50

Pattern Included with IAD-006 Iris Folding Dies

For project photos and detailed instructions, please visit us our Crafty Cutts webpage at www.inkyantics.com/craftycutts.htm

**Steel Cutting Dies** 



IAD-005 Never-Ending Square Die \$21.95









#### Step 1:

Stamp image on Honeycomb Pad (sold separately), making sure both arrows run in the same direction.



#### Step 2:

Cut out honeycomb piece with detail scissors.



#### Step 3:

Score middle of card twice with 1/8" gap between score marks (in other words, score at 4 3/16" and 4 5/16"). Glue honeycomb piece into folded spine of card.





Inside



Party Birdy HoneyPOP Clear Set

Clear Stamp Sets Shown at 65% of Actual Size



# Honeycomb Paper Pads \$5.95 each Each individually pac