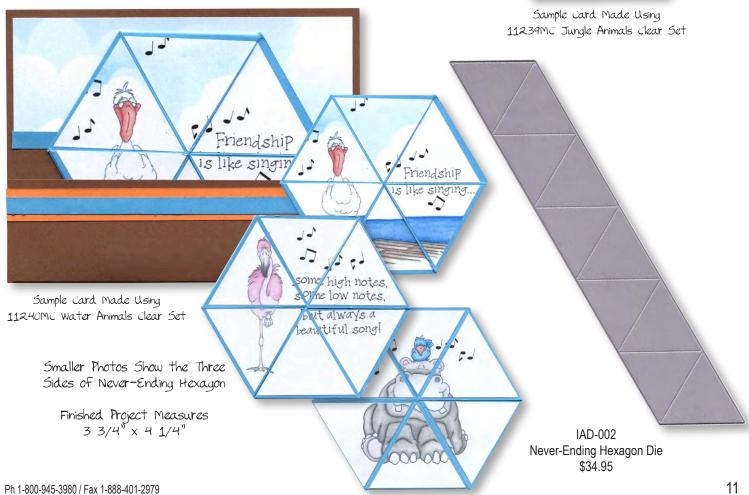

Sample Card Made Using 11239MC Jungle Animals Clear Set

IAD-006 Iris Folding Dies (Set of 2) \$19.50

Pattern Included with IAD-006 Iris Folding Dies

For project photos and detailed instructions, please visit us our Crafty Cutts webpage at www.inkyantics.com/craftycutts.htm