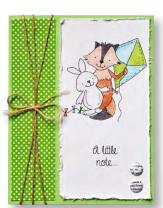

#### Nature's Wonder

Clear Stamp Sets

Fox & Wolf Clear Set

Clear Stamp Sets

Bear & Fawn Clear Set