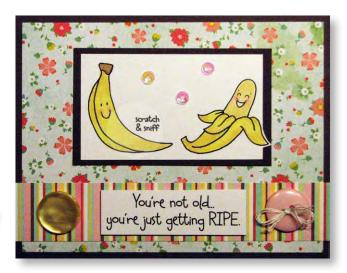

3. Give the finished card to your recipient, so they can enjoy scratching and sniffing the yummy scent!

Sample card made using 11360MC Banana Clear Stamp Set and coordinating IA-SNS200 Banana Scratch & Sniff Stickers.

(Not Shown at Actual Size)

Clear Stamp Sets & Stickers

Sample cards on this page made with coordinating IA-SN5200 Banana and IA-SN5201 Chocolate Scratch  $\dot{\epsilon}$  Sniff Stickers.

Clear Stamp Sets & Stickers