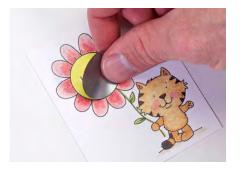

Clear Stamp Sets & Stickers

Put a hidden message in your stamped cards. It's Easy as 1-2-3!

1. Stamp image(s), including the hidden message you want to be scratched off later. Color as desired.

2. Place a scratch-off sticker over the hidden message.

3. Give the finished card to your recipient, and watch for smiles when their scratch-off surprise is revealed!

Sample made using 11333LC Furry Friendship Clear Stamp Set and coordinating IA-505100 1" Circle Scratch-off Stickers.