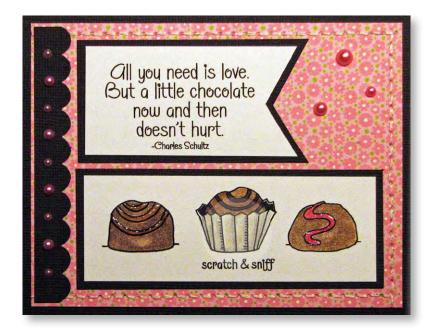

(Not Shown at Actual Size)

Clear Stamp Sets & Stickers

Sample cards on this page made with coordinating IA-SN5200 Banana and IA-SN5201 Chocolate Scratch  $\dot{\epsilon}$  Sniff Stickers.

Clear Stamp Sets & Stickers