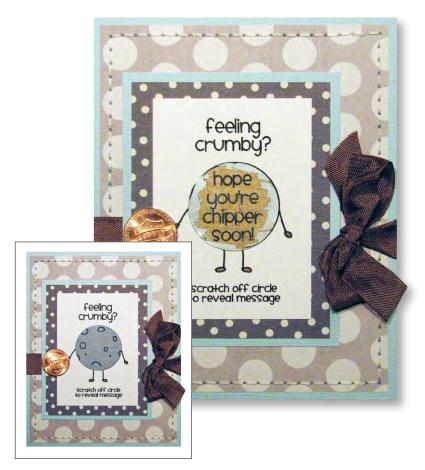

Clear Stamp Sets & Stickers

Sample cards on this page made with coordinating IA-505100 1" Circle and IA-505103 Mini Circle Scratch-off Stickers.

Clear Stamp Sets & Stickers

Sample cards on this page made with coordinating IA-505100 1" Circle and IA-505104 1 1/4" Circle Scratch-off Stickers.