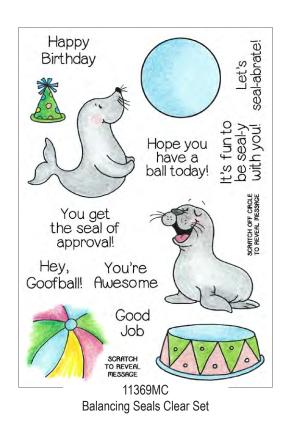

Clear Stamp Sets & Stickers

Sample cards on this page made with coordinating IA-505100 1" Circle and IA-505103 Mini Circle Scratch-off Stickers.

Clear Stamp Sets & Stickers

Sample cards on this page made with coordinating IA-505100 1" Circle and IA-505104 1 1/4" Circle Scratch-off Stickers.