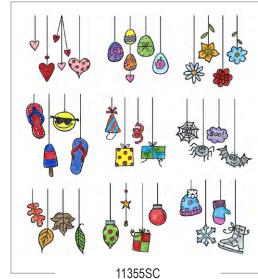

Clear Stamp Sets

Add a whimsical touch to your envelopes!

Dangling Doodles Clear Set