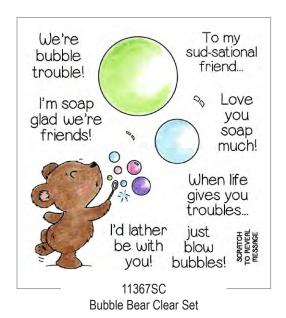

se is revealed!

Sample made using 11333LC Furry Friendship Clear Stamp Set and coordinating IA-505100 1" Circle Scratch-off Stickers.





Silver Scratch-off Stickers \$3.95 Each (Not Shown at Actual Size)

IA-SOS100 1" Circle, Pack of 20
IA-SOS101 1" x 1 1/2" Rectangle, Pack of 20
IA-SOS102 1" x 2" Rectangle, Pack of 20
IA-SOS103 Mini Circle, Pack of 24
IA-SOS104 1 1/4" Circle, Pack of 20
IA-SOS105 2" Circle, Pack of 16
IA-SOS106 2" Square, Pack of 16

Clear Stamp Sets & Stickers









Sample cards on this page made with coordinating IA-505100 1" Circle and IA-505103 Mini Circle Scratch-off Stickers.

Clear Stamp Sets & Stickers





Sample cards on this page made with coordinating IA-505100 1" Circle and IA-505104 1 1/4" Circle Scratch-off Stickers.





Clear Stamp Sets & Stickers





Clear Stamp Sets Shown at 65% of Actual Size







#### Retail Price Codes

| AA                                                                                                       |
|----------------------------------------------------------------------------------------------------------|
| SC (Clear) 7.95<br>MC (Clear) 11.95<br>LC (Clear)                                                        |
| HCP                                                                                                      |
| IAD-001.19.50IAD-002.34.95IAD-004.19.50IAD-005.21.95IAD-006.19.50IAD-008.19.50IAD-010.21.95IAD-012.21.95 |
| 505                                                                                                      |

## Shipping Costs

| Merchandise Total | Shipping Cost |
|------