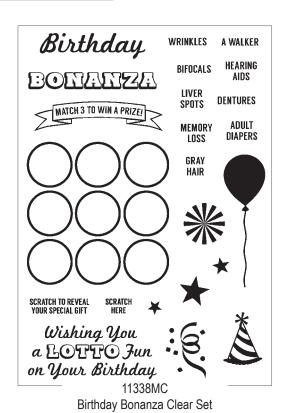

Clear Stamp Sets & Stickers

Sample cards on this page made with coordinating IA-505100 1" Circle and IA-505103 Mini Circle Scratch-off Stickers.

Clear Stamp Sets & Stickers

Sample cards on this page made with coordinating IA-505100 1" Circle and IA-505104 1 1/4" Circle Scratch-off Stickers.

Clear Stamp Sets & Stickers

Clear Stamp Sets Shown at 65% of Actual Size