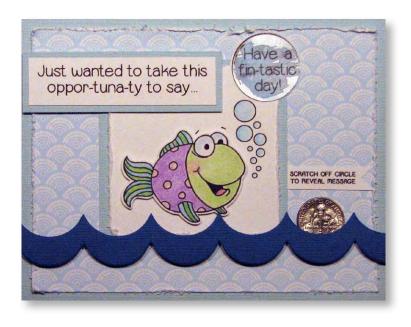

Clear Stamp Sets & Stickers

Put a hidden message in your stamped cards. It's Easy as 1-2-3!

1. Stamp image(s), including the hidden message you want to be scratched off later. Color as desired.

2. Place a scratch-off sticker over the hidden message.

3. Give the finished card to your recipient, and watch for smiles when their scratch-off surprise is revealed!

Sample made using 11333LC Furry Friendship Clear Stamp Set and coordinating IA-505100 1" Circle Scratch-off Stickers.

Clear Stamp Sets & Stickers

Sample cards on this page made with coordinating IA-505100 1" Circle and IA-505103 Mini Circle Scratch-off Stickers.

Clear Stamp Sets & Stickers

Sample cards on this page made with coordinating IA-505100 1" Circle and IA-505104 1 1/4" Circle Scratch-off Stickers.