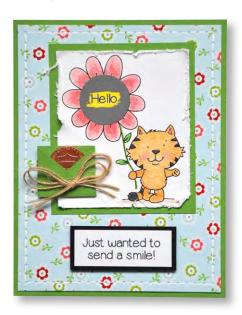

3. Give the finished card to your recipient, and watch for smiles when their scratch-off surprise is revealed!

Sample made using 11333LC Furry Friendship Clear Stamp Set and coordinating IA-505100 1" Circle Scratch-off Stickers.