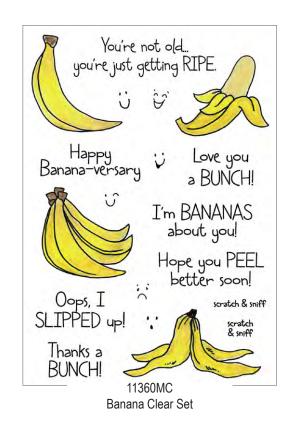

3. Give the finished card to your recipient, so they can enjoy scratching and sniffing the yummy scent!

Sample card made using 11360MC Banana Clear Stamp Set and coordinating IA-SNS200 Banana Scratch & Sniff Stickers.