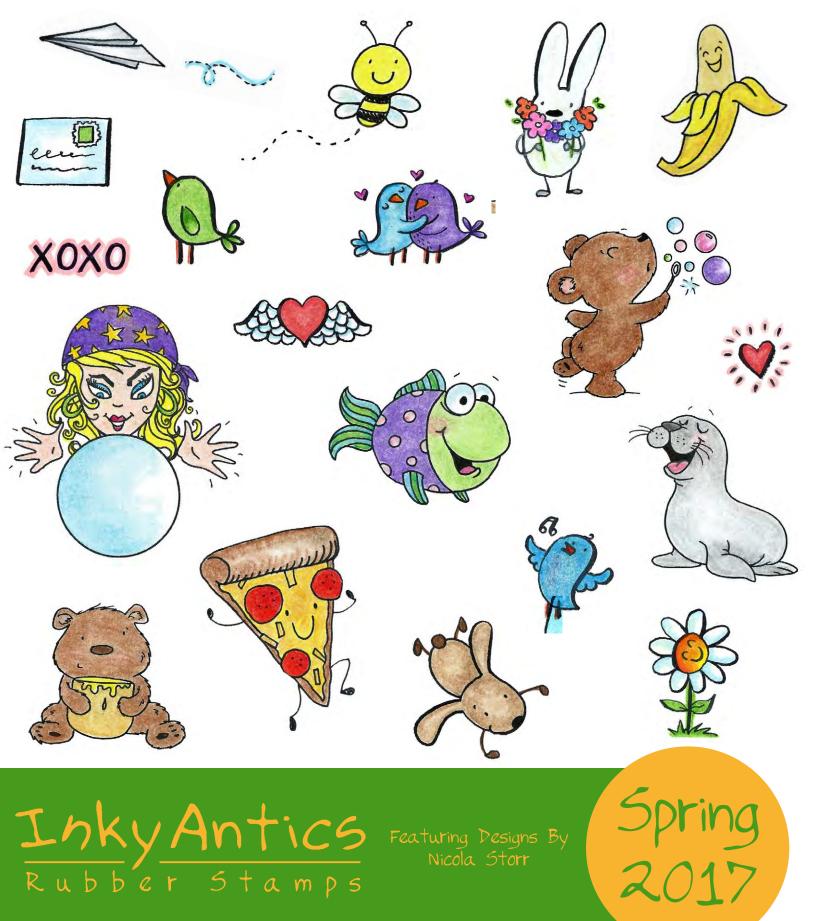

Clear Stamp Sets

Add a whimsical touch to your envelopes!

Dangling Doodles Clear Set

#### Mail Pals

Clear Stamp Sets

Envelope Elements Clear Set

Clear Stamp Sets

Clear Stamp Sets Shown at 65% of Actual Size

11359LC

Ph 1-800-945-3980 / Fax 1-888-401-2979