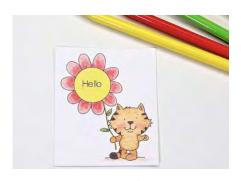

3. Give the finished card to your recipient, and watch for smiles when their scratch-off surprise is revealed!

Sample made using 11333LC Furry Friendship Clear Stamp Set and coordinating IA-505100 1" Circle Scratch-off Stickers.