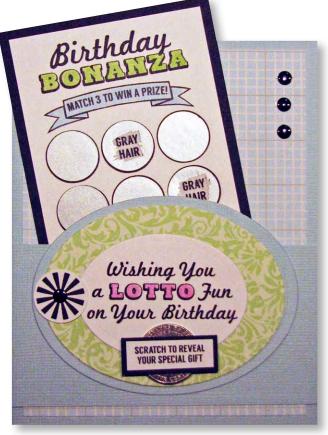

Clear Stamp Sets & Stickers

Put a hidden message in your stamped cards. It's Easy as 1-2-3!

1. Stamp image(s), including the hidden message you want to be scratched off later. Color as desired.

2. Place a scratch-off sticker over the hidden message.

3. Give the finished card to your recipient, and watch for smiles when their scratch-off surprise is revealed!

Sample made using 11333LC Furry Friendship Clear Stamp Set and coordinating IA-505100 1" Circle Scratch-off Stickers.