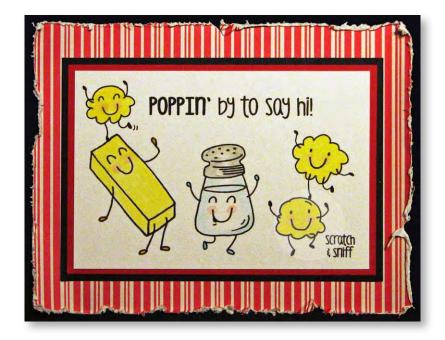

Sample cards on this page made with coordinating IA-SN5202 Honey and IA-SN5203 Peanut Butter Scratch  $\stackrel{.}{\epsilon}$  Sniff Stickers.

6

Clear Stamp Sets & Stickers

Sample cards on this page made with coordinating IA-SN5204 Pizza and IA-SN5205 Popcorn Scratch & Sniff Stickers.