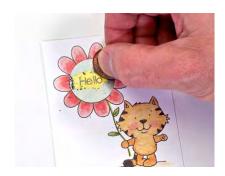

Clear Stamp Sets & Stickers

Put a hidden message in your stamped cards. It's Easy as 1-2-3!

1. Stamp image(s), including the hidden message you want to be scratched off later. Color as desired.

2. Place a scratch-off sticker over the hidden message.

3. Give the finished card to your recipient, and watch for smiles when their scratch-off surprise is revealed!

Sample made using 11333LC Furry Friendship Clear Stamp Set and coordinating IA-505100 1" Circle Scratch-off Stickers.