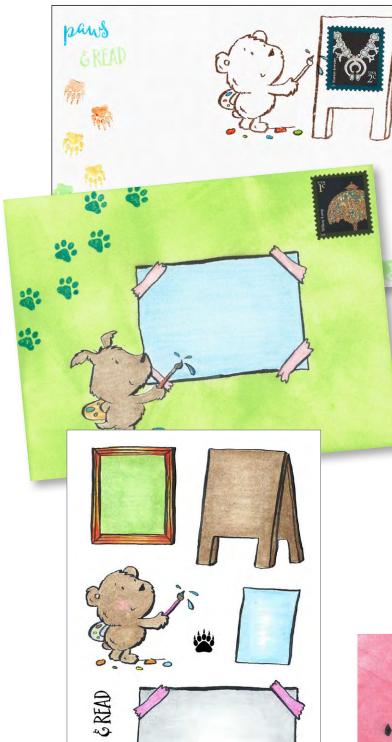

# scented

Add scratch & sniff stickers smiles to your stamped cards for a burst of fragrance!

1. Stamp and color your card panel as desired.

2. Place the scented clear sticker over its coordinating image, and assemble your card.

3. Give the finished card to your recipient, so they can enjoy scratching and sniffing the yummy scent!

Sample card made using 11360MC Banana Clear Stamp Set and coordinating IA-SNS200 Banana Scratch & Sniff Stickers.