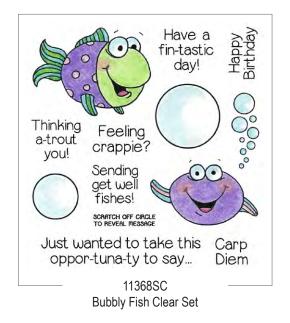

Clear Stamp Sets & Stickers

Sample cards on this page made with coordinating IA-505100 1" Circle and IA-505103 Mini Circle Scratch-off Stickers.

Clear Stamp Sets & Stickers

Sample cards on this page made with coordinating IA-505100 1" Circle and IA-505104 1 1/4" Circle Scratch-off Stickers.