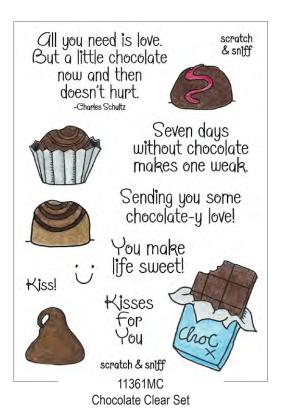

(Not Shown at Actual Size)

Clear Stamp Sets & Stickers

Sample cards on this page made with coordinating IA-SN5200 Banana and IA-SN5201 Chocolate Scratch  $\dot{\epsilon}$  Sniff Stickers.

Clear Stamp Sets & Stickers