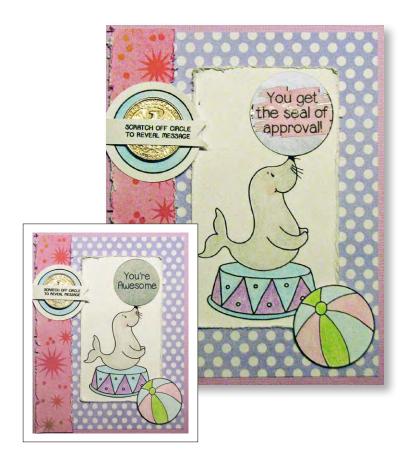

Clear Stamp Sets & Stickers

Put a hidden message in your stamped cards. It's Easy as 1-2-3!

1. Stamp image(s), including the hidden message you want to be scratched off later. Color as desired.

2. Place a scratch-off sticker over the hidden message.

3. Give the finished card to your recipient, and watch for smiles when their scratch-off surprise is revealed!

Sample made using 11333LC Furry Friendship Clear Stamp Set and coordinating IA-505100 1" Circle Scratch-off Stickers.

Clear Stamp Sets & Stickers

Sample cards on this page made with coordinating IA-505100 1" Circle and IA-505103 Mini Circle Scratch-off Stickers.

Clear Stamp Sets & Stickers

Sample cards on this page made with coordinating IA-505100 1" Circle and IA-505104 1 1/4" Circle Scratch-off Stickers.