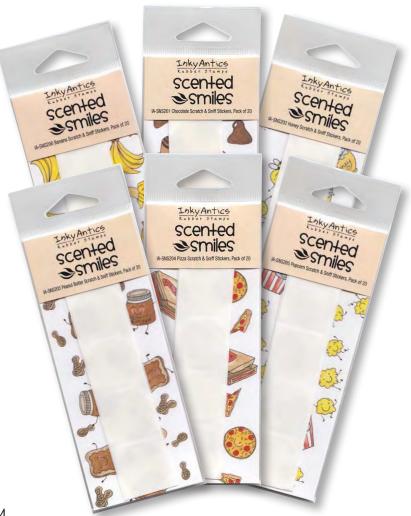

Scratch & Sniff Stickers \$3.95 Per Pack Each Pack Contains 20 Clear 1" Circle Scented Stickers

> IA-SNS200 Banana IA-SNS201 Chocolate IA-SNS202 Honey IA-SNS203 Peanut Butter IA-SNS204 Pizza IA-SNS205 Popcorn

(Not Shown at Actual Size)

Clear Stamp Sets & Stickers

Sample cards on this page made with coordinating IA-SN5200 Banana and IA-SN5201 Chocolate Scratch  $\dot{\epsilon}$  Sniff Stickers.

Clear Stamp Sets & Stickers

Sample cards on this page made with coordinating IA-SN5202 Honey and IA-SN5203 Peanut Butter Scratch  $\stackrel{.}{\epsilon}$  Sniff Stickers.

6

Clear Stamp Sets & Stickers

Sample cards on this page made with coordinating IA-SN5204 Pizza and IA-SN5205 Popcorn Scratch & Sniff Stickers.