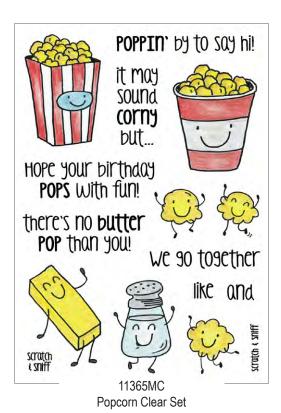

Sample cards on this page made with coordinating IA-SN5202 Honey and IA-SN5203 Peanut Butter Scratch  $\stackrel{.}{\epsilon}$  Sniff Stickers.

6

Clear Stamp Sets & Stickers

Sample cards on this page made with coordinating IA-SN5204 Pizza and IA-SN5205 Popcorn Scratch & Sniff Stickers.