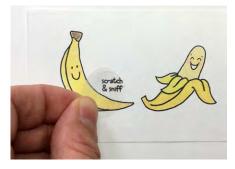

# scented

Add scratch & sniff stickers smiles to your stamped cards for a burst of fragrance!

1. Stamp and color your card panel as desired.

2. Place the scented clear sticker over its coordinating image, and assemble your card.

3. Give the finished card to your recipient, so they can enjoy scratching and sniffing the yummy scent!

Sample card made using 11360MC Banana Clear Stamp Set and coordinating IA-SNS200 Banana Scratch & Sniff Stickers.