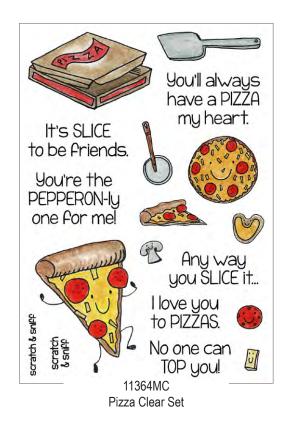

Sample cards on this page made with coordinating IA-SN5202 Honey and IA-SN5203 Peanut Butter Scratch  $\stackrel{.}{\epsilon}$  Sniff Stickers.

6

Clear Stamp Sets & Stickers

Sample cards on this page made with coordinating IA-SN5204 Pizza and IA-SN5205 Popcorn Scratch & Sniff Stickers.