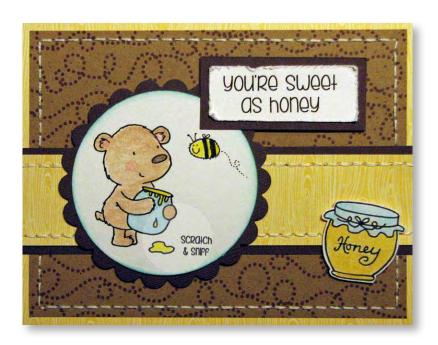

Sample cards on this page made with coordinating IA-SN5202 Honey and IA-SN5203 Peanut Butter Scratch  $\stackrel{.}{\epsilon}$  Sniff Stickers.

6

Clear Stamp Sets & Stickers

Sample cards on this page made with coordinating IA-SN5204 Pizza and IA-SN5205 Popcorn Scratch & Sniff Stickers.