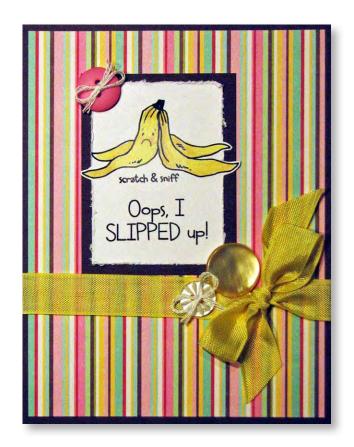

3. Give the finished card to your recipient, so they can enjoy scratching and sniffing the yummy scent!

Sample card made using 11360MC Banana Clear Stamp Set and coordinating IA-SNS200 Banana Scratch & Sniff Stickers.

(Not Shown at Actual Size)

Clear Stamp Sets & Stickers

Sample cards on this page made with coordinating IA-SN5200 Banana and IA-SN5201 Chocolate Scratch  $\dot{\epsilon}$  Sniff Stickers.

Clear Stamp Sets & Stickers