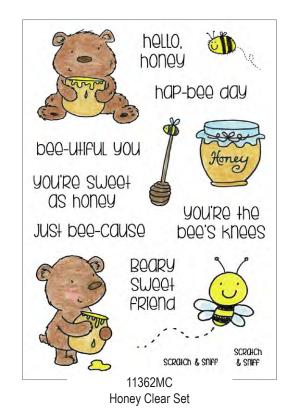

Sample cards on this page made with coordinating IA-SN5202 Honey and IA-SN5203 Peanut Butter Scratch  $\stackrel{.}{\epsilon}$  Sniff Stickers.

6

Clear Stamp Sets & Stickers

Sample cards on this page made with coordinating IA-SN5204 Pizza and IA-SN5205 Popcorn Scratch & Sniff Stickers.