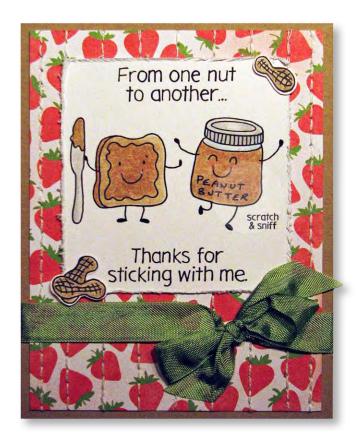

Sample cards on this page made with coordinating IA-SN5202 Honey and IA-SN5203 Peanut Butter Scratch  $\stackrel{.}{\epsilon}$  Sniff Stickers.

6

Clear Stamp Sets & Stickers

Sample cards on this page made with coordinating IA-SN5204 Pizza and IA-SN5205 Popcorn Scratch & Sniff Stickers.