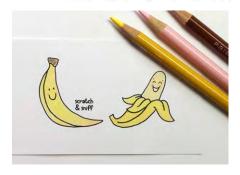

# scented

Add scratch & sniff stickers smiles to your stamped cards for a burst of fragrance!

1. Stamp and color your card panel as desired.

2. Place the scented clear sticker over its coordinating image, and assemble your card.

3. Give the finished card to your recipient, so they can enjoy scratching and sniffing the yummy scent!

Sample card made using 11360MC Banana Clear Stamp Set and coordinating IA-SNS200 Banana Scratch & Sniff Stickers.