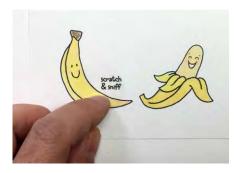

# scented

Add scratch & sniff stickers smiles to your stamped cards for a burst of fragrance!

1. Stamp and color your card panel as desired.

2. Place the scented clear sticker over its coordinating image, and assemble your card.

3. Give the finished card to your recipient, so they can enjoy scratching and sniffing the yummy scent!

Sample card made using 11360MC Banana Clear Stamp Set and coordinating IA-SNS200 Banana Scratch & Sniff Stickers.