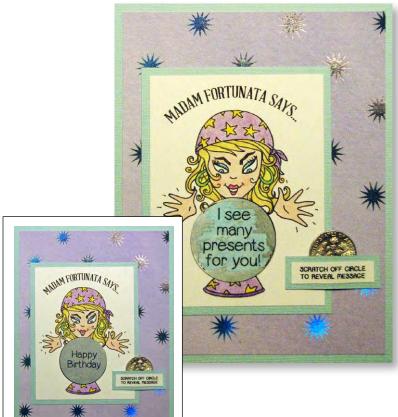

Clear Stamp Sets & Stickers

Put a hidden message in your stamped cards. It's Easy as 1-2-3!

1. Stamp image(s), including the hidden message you want to be scratched off later. Color as desired.

2. Place a scratch-off sticker over the hidden message.

3. Give the finished card to your recipient, and watch for smiles when their scratch-off surprise is revealed!

Sample made using 11333LC Furry Friendship Clear Stamp Set and coordinating IA-505100 1" Circle Scratch-off Stickers.