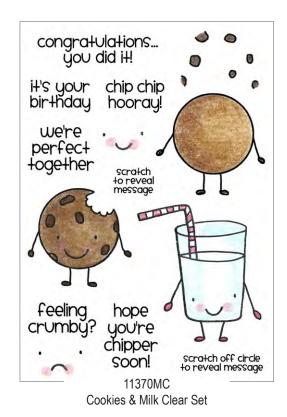

Clear Stamp Sets & Stickers

Put a hidden message in your stamped cards. It's Easy as 1-2-3!

1. Stamp image(s), including the hidden message you want to be scratched off later. Color as desired.

2. Place a scratch-off sticker over the hidden message.

3. Give the finished card to your recipient, and watch for smiles when their scratch-off surprise is revealed!

Sample made using 11333LC Furry Friendship Clear Stamp Set and coordinating IA-505100 1" Circle Scratch-off Stickers.