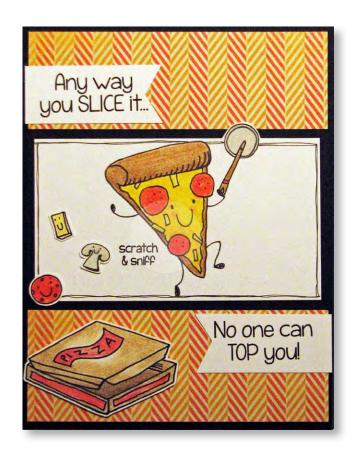

Sample cards on this page made with coordinating IA-SN5202 Honey and IA-SN5203 Peanut Butter Scratch  $\stackrel{.}{\epsilon}$  Sniff Stickers.

6

Clear Stamp Sets & Stickers

Sample cards on this page made with coordinating IA-SN5204 Pizza and IA-SN5205 Popcorn Scratch & Sniff Stickers.