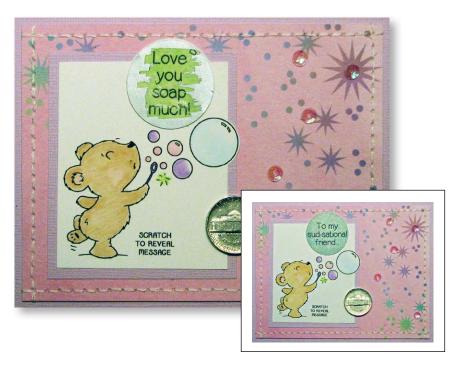

Clear Stamp Sets & Stickers

Sample cards on this page made with coordinating IA-505100 1" Circle and IA-505103 Mini Circle Scratch-off Stickers.

Clear Stamp Sets & Stickers

Sample cards on this page made with coordinating IA-505100 1" Circle and IA-505104 1 1/4" Circle Scratch-off Stickers.