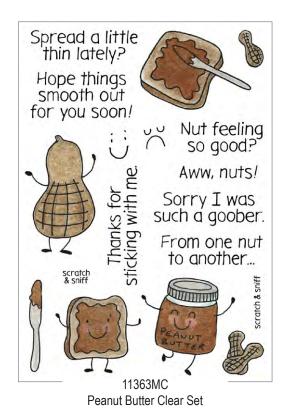

Sample cards on this page made with coordinating IA-SN5202 Honey and IA-SN5203 Peanut Butter Scratch  $\stackrel{.}{\epsilon}$  Sniff Stickers.

6

Clear Stamp Sets & Stickers

Sample cards on this page made with coordinating IA-SN5204 Pizza and IA-SN5205 Popcorn Scratch & Sniff Stickers.