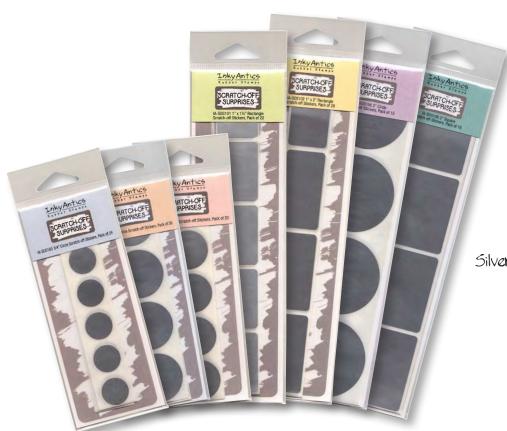

Silver Scratch-off Stickers \$3.95 Each (Not Shown at Actual Size)

IA-SOS100 1" Circle, Pack of 20
IA-SOS101 1" x 1 1/2" Rectangle, Pack of 20
IA-SOS102 1" x 2" Rectangle, Pack of 20
IA-SOS103 Mini Circle, Pack of 24
IA-SOS104 1 1/4" Circle, Pack of 20
IA-SOS105 2" Circle, Pack of 16
IA-SOS106 2" Square, Pack of 16