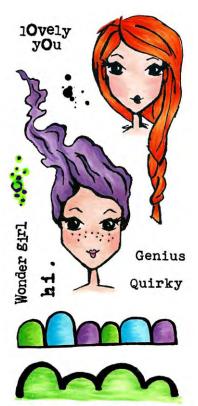

Clear Stamp Sets Shown at 65% of Actual Size

Clear Stamp Sets Shown at 65% of Actual Size

Clear Stamp Sets Shown at 65% of Actual Size