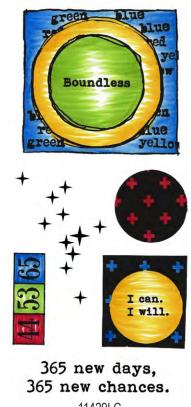

Clear Stamp Sets Shown at 65% of Actual Size

Clear Stamp Sets Shown at 65% of Actual Size

Clear Stamp Sets Shown at 65% of Actual Size