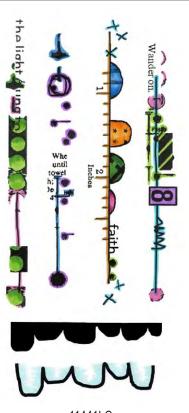

clear Stamp Sets Shown at 50% of Actual Size

Silhouette Sentiments Clear Set \$11.95

11441LC Big Bold Borders Clear Set \$15.95

11436SC Roller Bird Clear Set \$7.95

clear Stamp Sets Shown at 50% of Actual Size