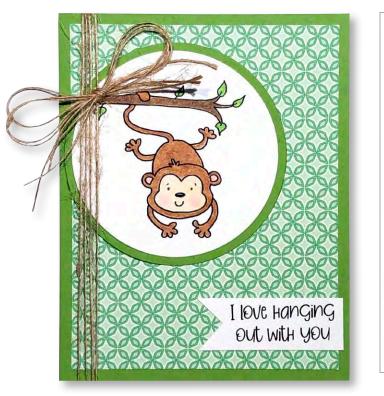

Clear Stamp Sets Shown at 65% of Actual Size













Clear Stamp Sets Shown at 65% of Actual Size











Clear Stamp Sets Shown at 65% of Actual Size







## You're cooler than me. I like that.

If you need me, I am here for you

i with a dartboard and his picture
i with confetti and my happy dance
i with a credit card and no judgement
i with orange juice and extra soft tissues
i with super cute shoes you can borrow
i with a game plan and a getaway car
i with all of the above

You can rock a pair of skinny jeans like nobody else I know.

Go on with your big bad beautiful self. Show this world what you've got.

You're my very favorite person in the entire history of ever.

11440MC Friendship Phrases Clear Set \$11.95



11413LC Sassy & Saucy Clear Set \$15.95



opy Haunting Clear Se \$15.95





Clear Stamp Sets Shown at 50% of Actual Size Queen of the Glitter People

Runs with scis