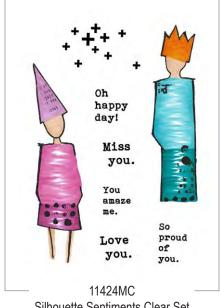

clear Stamp Sets Shown at 50% of Actual Size

Silhouette Sentiments Clear Set \$11.95

11441LC Big Bold Borders Clear Set \$15.95

11436SC Roller Bird Clear Set \$7.95

clear Stamp Sets Shown at 50% of Actual Size