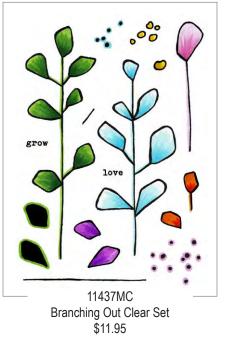

11439MC Crafty Comments Clear Set \$11.95

11412LC Long Hair Flair Clear Set \$15.95

Clear Stamp Sets Shown at 50% of Actual Size

11427LC Big Houses Clear Set \$15.95

11429LC Circles & Frames Clear Set \$15.95