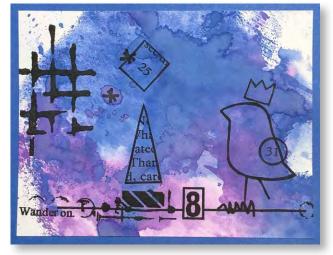

clear Stamp Sets Shown at 50% of Actual Size

Silhouette Sentiments Clear Set \$11.95

11441LC Big Bold Borders Clear Set \$15.95

11436SC Roller Bird Clear Set \$7.95

clear Stamp Sets Shown at 50% of Actual Size