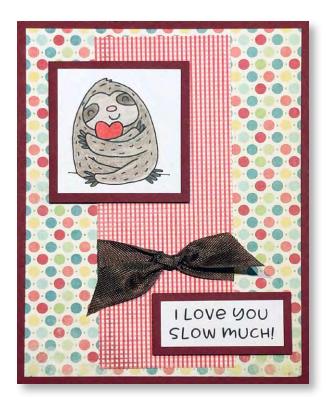

Clear Stamp Sets Shown at 65% of Actual Size













Clear Stamp Sets Shown at 65% of Actual Size











Clear Stamp Sets Shown at 65% of Actual Size







## You're cooler than me. I like that.

If you need me, I am here for you

i with a dartboard and his picture
i with confetti and my happy dance
i with a credit card and no judgement
i with orange juice and extra soft tissues
i with super cute shoes you can borrow
i with a game plan and a getaway car
i with all of the above

You can rock a pair of skinny jeans like nobody else I know.

Go on with your big bad beautiful self. Show this world what you've got.

You're my very favorite person in the entire history of ever.

11440MC Friendship Phrases Clear Set \$11.95



11413LC Sassy & Saucy Clear Set \$15.95



opy Haunting