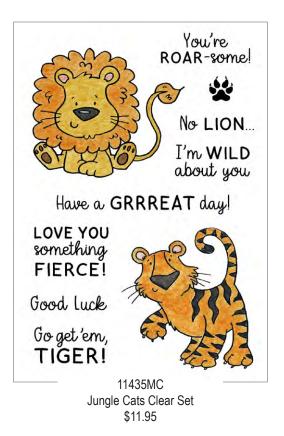

Clear Stamp Sets Shown at 65% of Actual Size













Clear Stamp Sets Shown at 65% of Actual Size











Clear Stamp Sets Shown at 65% of Actual Size







## You're cooler than me. I like that.

If you need me, I am here for you

i with a dartboard and his picture
i with confetti and my happy dance
i with a credit card and no judgement
i with orange juice and extra soft tissues
i with super cute shoes you can borrow
i with a game plan and a getaway car
i with all of the above

You can rock a pair of skinny jeans like nobody else I know.

Go on with your big bad beautiful self. Show this world what you've got.

You're my very favorite person in the entire history of ever.

11440MC Friendship Phrases Clear Set \$11.95



11413LC Sassy & Saucy Clear Set \$15.95



opy Haunting Clear Se \$15.95





Clear Stamp Sets Shown at 50% of Actual Size Queen of the Glitter People

Runs with scissors.