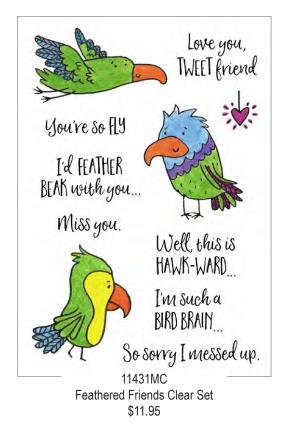

Clear Stamp Sets Shown at 65% of Actual Size













Clear Stamp Sets Shown at 65% of Actual Size











Clear Stamp Sets Shown at 65% of Actual Size







## You're cooler than me. I like that.

If you need me, I am here for you

i with a dartboard and his picture
i with confetti and my happy dance
i with a credit card and no judgement
i with orange juice and extra soft tissues
i with super cute shoes you can borrow
i with a game plan and a getaway car
i with all of the above

You can rock a pair of skinny jeans like nobody else I know.

Go on with your big bad beautiful self. Show this world what you've got.

You're my very favorite person in the entire history of ever.

11440MC Friendship Phrases Clear Set \$11.95



11413LC Sassy & Saucy Clear Set \$15.95



opy Hauntin