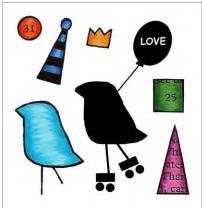

clear Stamp Sets Shown at 50% of Actual Size

Silhouette Sentiments Clear Set \$11.95

11441LC Big Bold Borders Clear Set \$15.95

11436SC Roller Bird Clear Set \$7.95

clear Stamp Sets Shown at 50% of Actual Size