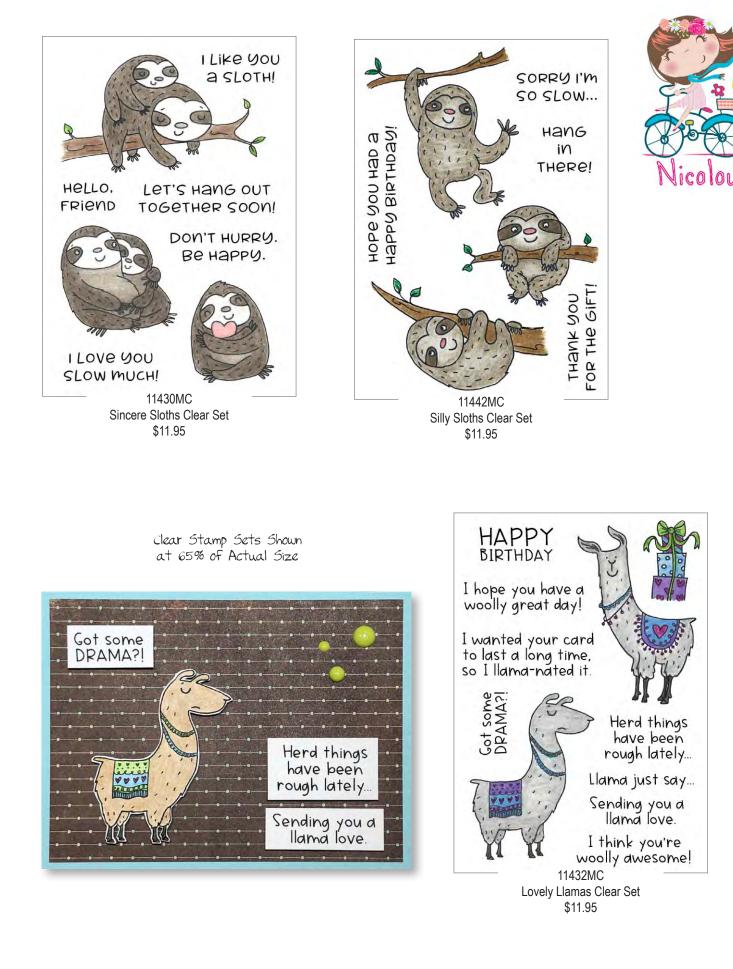

Clear Stamp Sets Shown at 65% of Actual Size

Clear Stamp Sets Shown at 65% of Actual Size

Clear Stamp Sets Shown at 65% of Actual Size