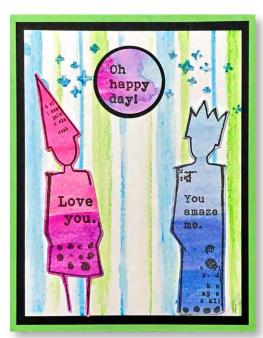

clear Stamp Sets Shown at 50% of Actual Size

Silhouette Sentiments Clear Set \$11.95

11441LC Big Bold Borders Clear Set \$15.95

11436SC Roller Bird Clear Set \$7.95

clear Stamp Sets Shown at 50% of Actual Size