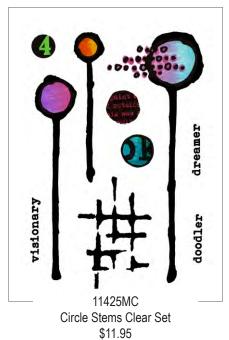

11439MC Crafty Comments Clear Set \$11.95

11412LC Long Hair Flair Clear Set \$15.95

Clear Stamp Sets Shown at 50% of Actual Size

11427LC Big Houses Clear Set \$15.95

11429LC Circles & Frames Clear Set \$15.95