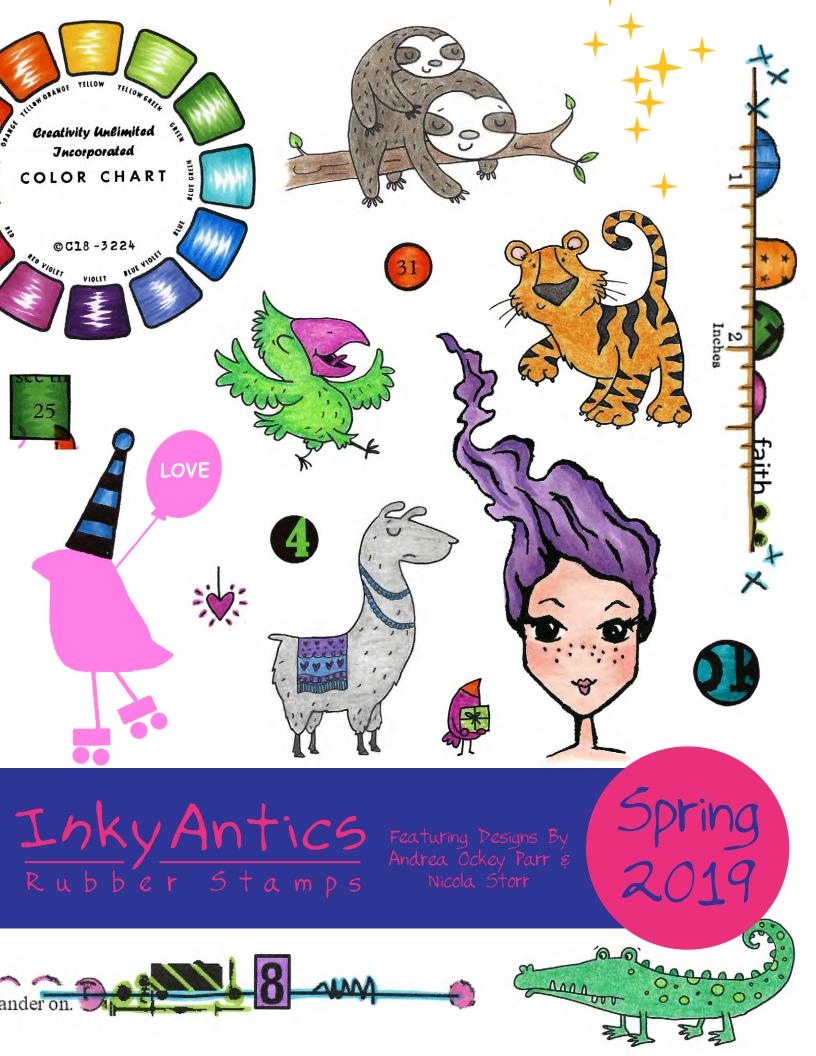

Clear Stamp Sets Shown at 65% of Actual Size

Clear Stamp Sets Shown at 65% of Actual Size

Clear Stamp Sets Shown at 65% of Actual Size