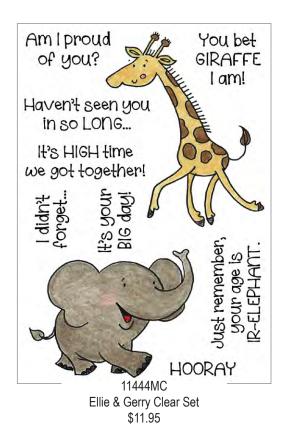

Clear Stamp Sets Shown at 65% of Actual Size













Clear Stamp Sets Shown at 65% of Actual Size











Clear Stamp Sets Shown at 65% of Actual Size







## You're cooler than me. I like that.

If you need me, I am here for you

i with a dartboard and his picture
i with confetti and my happy dance
i with a credit card and no judgement
i with orange juice and extra soft tissues
i with super cute shoes you can borrow
i with a game plan and a getaway car
i with all of the above

You can rock a pair of skinny jeans like nobody else I know.

Go on with your big bad beautiful self. Show this world what you've got.

You're my very favorite person in the entire history of ever.

11440MC Friendship Phrases Clear Set \$11.95



11413LC Sassy & Saucy Clear Set \$15.95



opy Haunting Clear Se \$15.95





Clear Stamp Sets Shown at 50% of Act