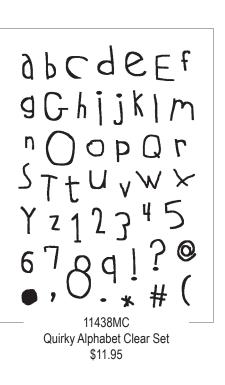

Clear Stamp Sets Shown at 65% of Actual Size

Clear Stamp Sets Shown at 65% of Actual Size

Clear Stamp Sets Shown at 65% of Actual Size