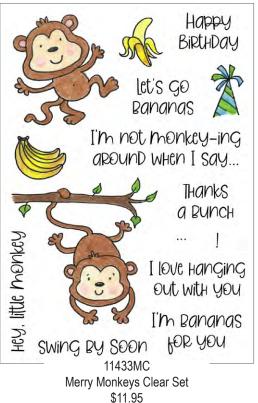

Clear Stamp Sets Shown at 65% of Actual Size













Clear Stamp Sets Shown at 65% of Actual Size











Clear Stamp Sets Shown at 65% of Actual Size







## You're cooler than me. I like that.

If you need me, I am here for you

i with a dartboard and his picture
i with confetti and my happy dance
i with a credit card and no judgement
i with orange juice and extra soft tissues
i with super cute shoes you can borrow
i with a game plan and a getaway car
i with all of the above

You can rock a pair of skinny jeans like nobody else I know.

Go on with your big bad beautiful self. Show this world what you've got.

You're my very favorite person in the entire history of ever.

11440MC Friendship Phrases Clear Set \$11.95



11413LC Sassy & Saucy Clear Set \$15.95



opy Haunting Clear Se \$15.95





Clear Stamp Sets Shown at 50% of Actual Size Queen of the Glitter People

Runs with scisso