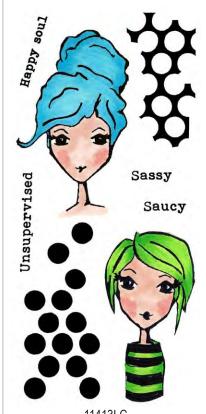

11413LC Sassy & Saucy Clear Set \$15.95

opy Haunting Clear Se \$15.95

Clear Stamp Sets Shown at 50% of Actual Size Queen of the Glitter People

Runs with scissors.

Crafty Ninja

Never underestimate a girl with paint on her hands.