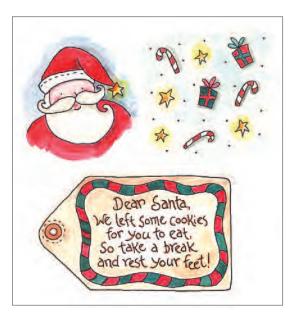

# Gifts In A Snap

Clear Stamp Sets

All Clear Stamp Sets Shown at 75% of Actual Size

10943SC Santa's Cookies Clear Set

10936MC Snowman Soup Clear Set

10942SC S'more Clear Set

The best gifts don't have to be expensive to buy or hard to make...not when you've got Gifts In A Snap! They're the perfect "little something" for all those kind souls you want to remember this holiday season: neighbors, mail  $\dot{\varepsilon}$  newspaper carriers, coworkers, the hairdresser, your kid's coach or homeroom teacher, and many others.

X2-2940 Square Box Template Stamp Decorated with 109425C S'more Clear Set Finished box measures 3 1/4" H x 3 1/4" W x 3/4" D.

10939SC Merry Mochaccino Clear Set

10944SC Snowman Spread Clear Set

These kitchen-tested recipes don't require cooking! Reindeer Crunch is ready to enjoy, and Snowman Spread is a dry mix that's stirred into cream cheese to make a yummy dip for fruit or cookies. Merry Mochaccino requires only hot water. Just stamp the directions for your recipient on the back of the tag, and they're in for a delicious treat!