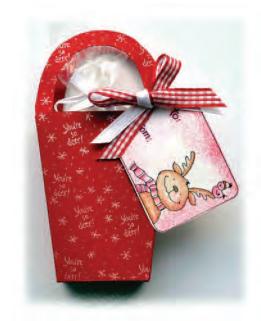

Or assemble the dry mixes for Merry Mochaccino and Snowman Spread. All you need are a few everyday ingredients, which are listed with the clear stamp sets.

10189X Tall Bag Template Stamp Decorated with 109415C Reindeer Crunch Clear Set Finished bag measures 5 1/4" H x 2 1/2" W x 1 5/16" D.