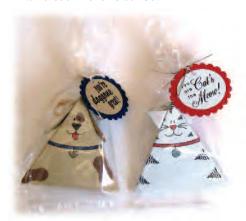

10920MC Halloween Hilda Clear Set

10919MC Halloween Hijinx Clear Set

10918MC Gobbles Turkey Clear Set

10946SC Dog & Cat Maker Clear Set

Designed to be used with our 10215V Triangle Treat Template wood mounted stamp, these clear sets let you turn triangle treat boxes into cute characters! Wrap them in cello bags and tie with a matching gift tag, or stamp the sentiments on the back of the treat boxes for an instant present!

Links to complete instructions and step-by-step photos are available for downloading on our website. Just point your browser to http://www.inkyantics.com/triangletreat.htm

10938SC Christmas Character Maker Clear Set

10945SC Witch & Jack Maker Clear Set

10215V Triangle Treat Template Stamp Decorated with 109465C Dog  $\stackrel{.}{\epsilon}$  Cat Maker Clear Set Finished box measures 2 3/4" H x 3" W x 1 1/4" D.

10940SC Polar Pal Maker Clear Set