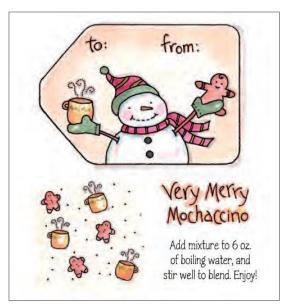

X2-2940 Square Box Template Stamp Decorated with 109425C S'more Clear Set Finished box measures 3 1/4" H x 3 1/4" W x 3/4" D.

10939SC Merry Mochaccino Clear Set

10944SC Snowman Spread Clear Set

These kitchen-tested recipes don't require cooking! Reindeer Crunch is ready to enjoy, and Snowman Spread is a dry mix that's stirred into cream cheese to make a yummy dip for fruit or cookies. Merry Mochaccino requires only hot water. Just stamp the directions for your recipient on the back of the tag, and they're in for a delicious treat!