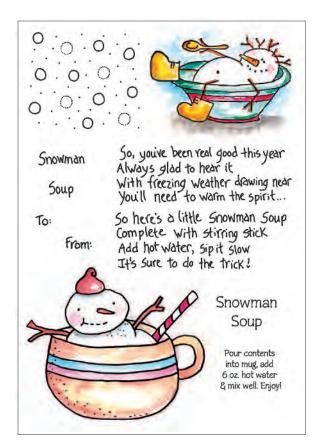

# Gifts In A Snap

Clear Stamp Sets

All Clear Stamp Sets Shown at 75% of Actual Size

10943SC Santa's Cookies Clear Set

10936MC Snowman Soup Clear Set

10942SC S'more Clear Set

The best gifts don't have to be expensive to buy or hard to make...not when you've got Gifts In A Snap! They're the perfect "little something" for all those kind souls you want to remember this holiday season: neighbors, mail  $\dot{\varepsilon}$  newspaper carriers, coworkers, the hairdresser, your kid's coach or homeroom teacher, and many others.

X2-2940 Square Box Template Stamp Decorated with 109425C S'more Clear Set Finished box measures 3 1/4" H x 3 1/4" W x 3/4" D.

10939SC Merry Mochaccino Clear Set

10944SC Snowman Spread Clear Set

These kitchen-tested recipes don't require cooking! Reindeer Crunch is ready to enjoy, and Snowman Spread is a dry mix that's stirred into cream cheese to make a yummy dip for fruit or cookies. Merry Mochaccino requires only hot water. Just stamp the directions for your recipient on the back of the tag, and they're in for a delicious treat!