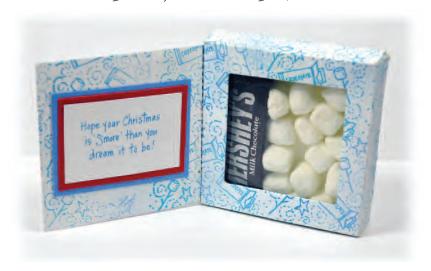

Our X2-2940 Square Box Template and 10189X Tall Bag Template wood mounted stamps (available separately) are a great complement to the Gifts In A Snap clear sets. And with the clear, easy-to-follow instructions printed right on the wood mount, you'll always have the directions right at your creative fingertips.

X2-2940 Square Box Template Stamp Decorated with 109425C S'more Clear Set Finished box measures 3 1/4" H x 3 1/4" W x 3/4" D.

10939SC Merry Mochaccino Clear Set

10944SC Snowman Spread Clear Set

These kitchen-tested recipes don't require cooking! Reindeer Crunch is ready to enjoy, and Snowman Spread is a dry mix that's stirred into cream cheese to make a yummy dip for fruit or cookies. Merry Mochaccino requires only hot water. Just stamp the directions for your recipient on the back of the tag, and they're in for a delicious treat!