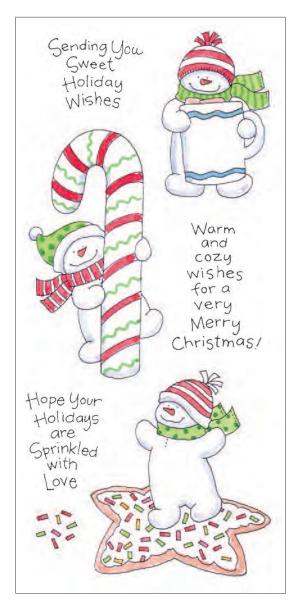

All Clear Stamp Sets Shown at 75% of Actual Size

10913LC Sweety Snowman #1 Clear Set

10914LC Sweety Snowman #2 Clear Set

These Sweety Snowman stamps are also available mounted on wood. Please see the "Premier Collection by Ronnie Walter" flyer or contact us for more information.