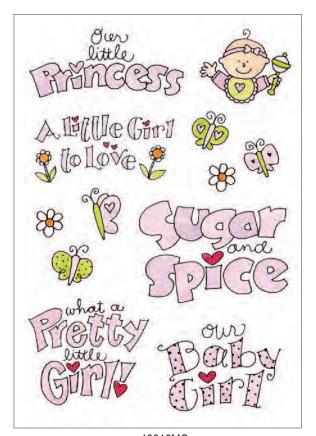

Wood mounted versions of the Festive Reindeer collection are shown on page 15.

10912LC Holiday Reindeer Clear Set

10911LC Candy Cane Reindeer Clear Set

10910LC Baby's Firsts Clear Set

10916MC Baby Girl Clear Set

10915MC Baby Boy Clear Set

For wood mounted versions of the Monkey Mania stamps, see page 14.

10931MC Monkeys Hanging Around Clear Set

10930MC Monkeys Celebrating Clear Set