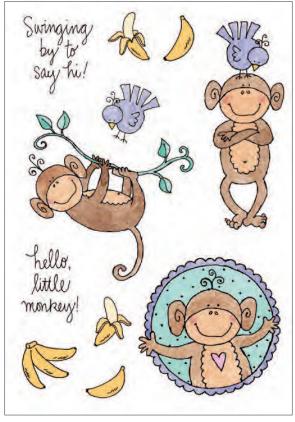

10915MC Baby Boy Clear Set

For wood mounted versions of the Monkey Mania stamps, see page 14.

10931MC Monkeys Hanging Around Clear Set

10930MC Monkeys Celebrating Clear Set

10923MC My Friend Ronnie Age #2 Clear Set

10922MC My Friend Ronnie Age #1 Clear Set

10926MC My Friend Ronnie Diet #1 Clear Set

10927MC My Friend Ronnie Diet #2 Clear Set

0032F Monkey Circle

hello, little monkey!

0005D Hello Monkey

0008D

Wild Thing

0058G Monkey & Pal

0070H Monkey Dance

and that's no monkey business!

0054G Monkey Business

Swinging, by to say hi! Swinging By