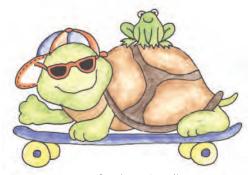

Acrylic blocks sold separately. Please contact us for details and pricing information.

10937MC Sporty Turtle Clear Set

Sample made with 10935MC Princess Turtle Clear Set

Sample made with 10937MC Sporty Turtle Clear Set