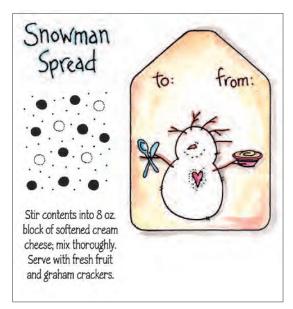

X2-2940 Square Box Template Stamp Decorated with 109425C S'more Clear Set Finished box measures 3 1/4" H x 3 1/4" W x 3/4" D.

10939SC Merry Mochaccino Clear Set

10944SC Snowman Spread Clear Set

These kitchen-tested recipes don't require cooking! Reindeer Crunch is ready to enjoy, and Snowman Spread is a dry mix that's stirred into cream cheese to make a yummy dip for fruit or cookies. Merry Mochaccino requires only hot water. Just stamp the directions for your recipient on the back of the tag, and they're in for a delicious treat!