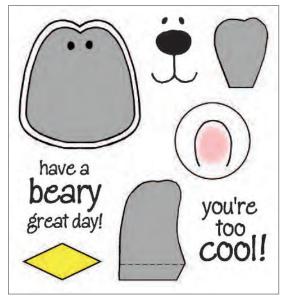

10920MC Halloween Hilda Clear Set

10919MC Halloween Hijinx Clear Set

10918MC Gobbles Turkey Clear Set

10946SC Dog & Cat Maker Clear Set

Designed to be used with our 10215V Triangle Treat Template wood mounted stamp, these clear sets let you turn triangle treat boxes into cute characters! Wrap them in cello bags and tie with a matching gift tag, or stamp the sentiments on the back of the treat boxes for an instant present!