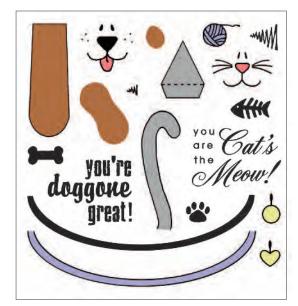

10920MC Halloween Hilda Clear Set

10919MC Halloween Hijinx Clear Set

10918MC Gobbles Turkey Clear Set

10946SC Dog & Cat Maker Clear Set

Designed to be used with our 10215V Triangle Treat Template wood mounted stamp, these clear sets let you turn triangle treat boxes into cute characters! Wrap them in cello bags and tie with a matching gift tag, or stamp the sentiments on the back of the treat boxes for an instant present!

10945SC Witch & Jack Maker Clear Set

10215V Triangle Treat Template Stamp Decorated with 109465C Dog  $\stackrel{.}{\epsilon}$  Cat Maker Clear Set Finished box measures 2 3/4" H x 3" W x 1 1/4" D.

10940SC Polar Pal Maker Clear Set