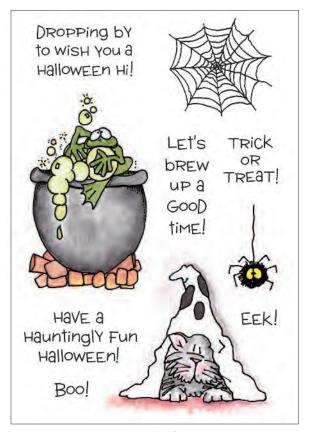

10920MC Halloween Hilda Clear Set

10919MC Halloween Hijinx Clear Set

10918MC Gobbles Turkey Clear Set

10946SC Dog & Cat Maker Clear Set

Designed to be used with our 10215V Triangle Treat Template wood mounted stamp, these clear sets let you turn triangle treat boxes into cute characters! Wrap them in cello bags and tie with a matching gift tag, or stamp the sentiments on the back of the treat boxes for an instant present!