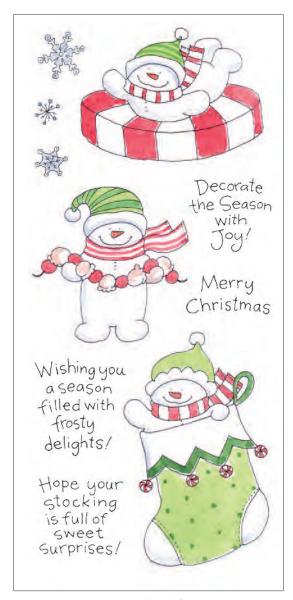

All Clear Stamp Sets Shown at 75% of Actual Size

10913LC Sweety Snowman #1 Clear Set

10914LC Sweety Snowman #2 Clear Set

These Sweety Snowman stamps are also available mounted on wood. Please see the "Premier Collection by Ronnie Walter" flyer or contact us for more information.