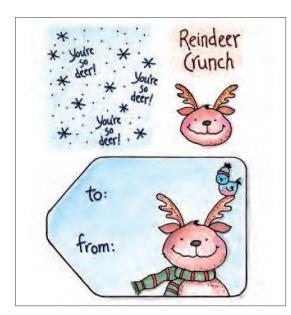

All Clear Stamp Sets Shown at 75% of Actual Size

10941SC Reindeer Crunch Clear Set

To celebrate the season, whip up a batch of Reindeer Crunch and place it into your gift packaging. Add a handstamped tag, and you're done!

Or assemble the dry mixes for Merry Mochaccino and Snowman Spread. All you need are a few everyday ingredients, which are listed with the clear stamp sets.

10189X Tall Bag Template Stamp Decorated with 109415C Reindeer Crunch Clear Set Finished bag measures 5 1/4" H x 2 1/2" W x 1 5/16" D.