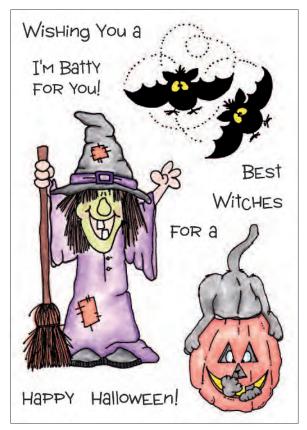

10920MC Halloween Hilda Clear Set

10919MC Halloween Hijinx Clear Set

10918MC Gobbles Turkey Clear Set

10946SC Dog & Cat Maker Clear Set

Designed to be used with our 10215V Triangle Treat Template wood mounted stamp, these clear sets let you turn triangle treat boxes into cute characters! Wrap them in cello bags and tie with a matching gift tag, or stamp the sentiments on the back of the treat boxes for an instant present!