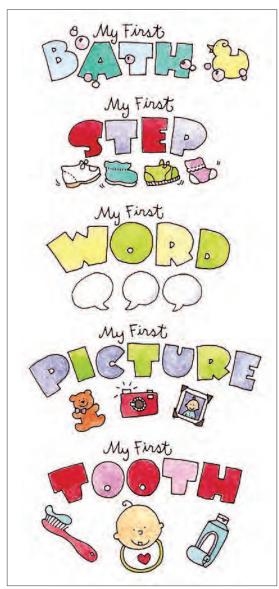

Wood mounted versions of the Festive Reindeer collection are shown on page 15.

10912LC Holiday Reindeer Clear Set

10911LC Candy Cane Reindeer Clear Set

10910LC Baby's Firsts Clear Set

10916MC Baby Girl Clear Set