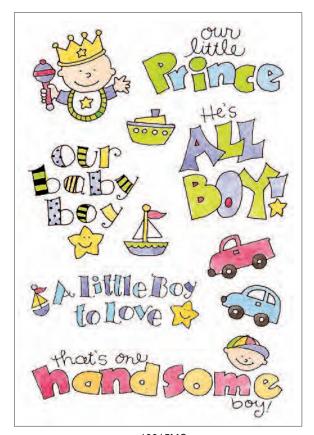

Wood mounted versions of the Festive Reindeer collection are shown on page 15.

10912LC Holiday Reindeer Clear Set

10911LC Candy Cane Reindeer Clear Set

10910LC Baby's Firsts Clear Set

10916MC Baby Girl Clear Set

10915MC Baby Boy Clear Set

For wood mounted versions of the Monkey Mania stamps, see page 14.

10931MC Monkeys Hanging Around Clear Set

10930MC Monkeys Celebrating Clear Set