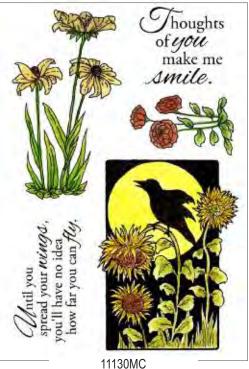

## Fall Splendor

Wood Mounted Stamps

4104J Coneflower Still Life

0084F Darkest Moments

2891F Thoughts of You

0707D Mini Hello

4543D Brighter Days

4311H Black-Eyed Susans

4613D Sm. Autumn Greetings

4105J Autumn Candle

0090H Raking Leaves

5161E Autumn's Smile

9902F Every Leaf Fluttering

9911F Spread Your Wings

9461J Birch Trees

0247J Blackbird Silhouette