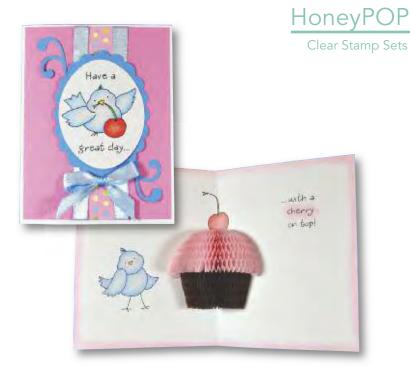

#### Step 1:

Stamp image on Honeycomb Pad (sold separately), making sure both arrows run in the same direction.

#### Step 2:

Cut out honeycomb piece with detail scissors.

#### Step 3:

Score middle of card twice with 1/8" gap between score marks (in other words, score at 4 3/16" and 4 5/16"). Glue honeycomb piece into folded spine of card.

HoneyPOP Collection It's easy to create cards with a dynamic 3-D surprise!

Inside

Clear Stamp Sets Shown at 65% of Actual Size