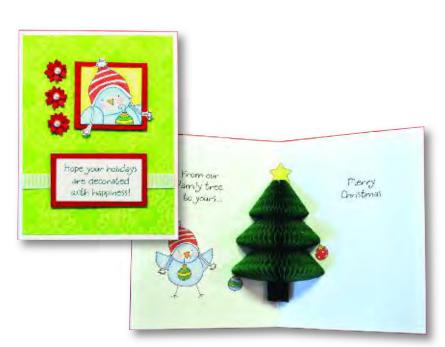

#### Step 1:

Stamp image on Honeycomb Pad (sold separately), making sure both arrows run in the same direction.

#### Step 2:

Cut out honeycomb piece with detail scissors.

#### Step 3:

Score middle of card twice with 1/8" gap between score marks (in other words, score at 4 3/16" and 4 5/16"). Glue honeycomb piece into folded spine of card.

HoneyPOP Collection It's easy to create cards with a dynamic 3-D surprise!