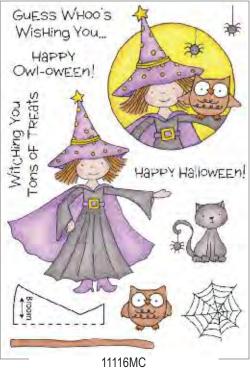

Halloween Witch HoneyPOP Clear Set

11117MC Squirrel HoneyPOP Clear Set

**HoneyPOP** 

Honeycomb Paper is sold separately. See page 23 for available colors.

Links to complete instructions and additional step-by-step photos are available on our website. For more information, please visit us at www.inkyantics.com/honeypop.htm