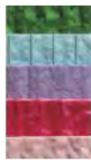

#### Honeycomb Paper Pads \$5.95 each Each individually packaged pad measures 5" x 7". One per package.

Honeycomb Assortment Packs \$12.95 each Five 3" x 7" pads per package in colors shown below.

HPC COOL Cool

HPC NTRL Neutral

HPC WARM Warm Note: Due to the size of these pads, assortment packs are not intended for use with 11028MC Monkey, 11029MC Carrot Bunny, 11030MC Easter Chick, 11046MC Baking Dog & 11053MC Ornament Birdy HoneyPOP Clear Sets.