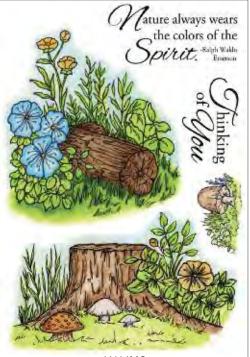

10312J Docked Boat

Wood Mounted Stamps

10311J Cardinal

0753G Has A Song

10470J Woodland Tree Stump

10462J Log Scene

2044E Nature Always Wears

10471K Moonlight Raccoon

0486F Night Walked Down

0748F One Moon

0787D Sm. Thinking

Nature's Moments Wood Mounted Stamps

Still Life Scenes Clear Set

11132MC Pumpkin Scenes Clear Set

11131MC Leaves & Trees Clear Set

Blackbird & Flowers Clear Set