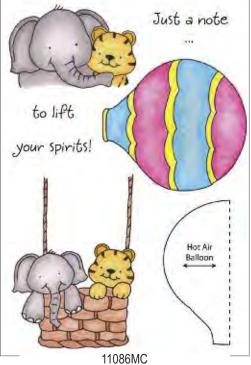

0799E Lift Your Spirits

0685D Floating By

10309J Balloon Flight

Wood Mounted Stamps

10313J Lakeside Path

0790E If The Path

0477D Dropping A Line

0809E More You Can Hear