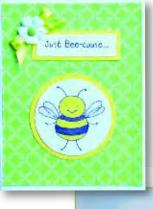

Sundae Birdy HoneyPOP Clear Set

Bumblebee HoneyPOP Clear Set

Honeycomb Paper is sold separately. See page 23 for available colors.

Pretty Posey HoneyPOP Clear Set

Balancing Elephant HoneyPOP Clear Set

Balloon Buddies HoneyPOP Clear Set