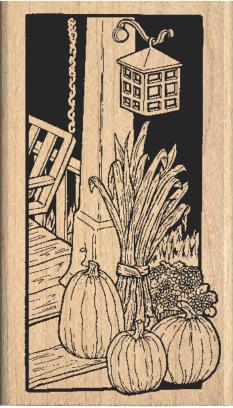

#### Fall Splendor Wood Mounted Stamps

0408K Porch at Night

Wishing you Blessings!

2853E Harvest of Blessings

2723E Autumn Comfort

4305J Fall Harvest & Flowers