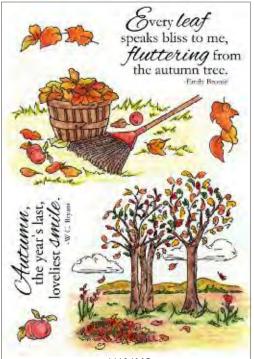

## Fall Splendor

Wood Mounted Stamps

4104J Coneflower Still Life

0084F Darkest Moments

2891F Thoughts of You

0707D Mini Hello

4543D Brighter Days

4311H Black-Eyed Susans

4613D Sm. Autumn Greetings

4105J Autumn Candle

0090H Raking Leaves

5161E Autumn's Smile

9902F Every Leaf Fluttering

9911F Spread Your Wings

9461J Birch Trees

0247J Blackbird Silhouette