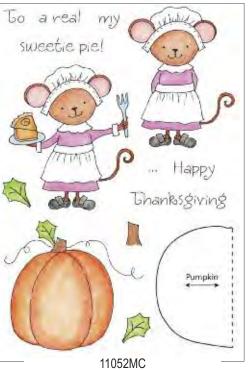

Harvest Mouse HoneyPOP Clear Set

11120MC Apple Pie HoneyPOP Clear Set

Clear Stamp Sets Shown at 65% of Actual Size

Turkey HoneyPOP Clear Set

11121MC Christmas Candle HoneyPOP Clear Set

Honeycomb Paper is sold separately. See page 23 for available colors.