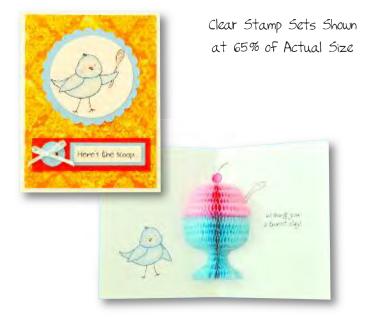

Sundae Birdy HoneyPOP Clear Set

Bumblebee HoneyPOP Clear Set

Honeycomb Paper is sold separately. See page 23 for available colors.

Pretty Posey HoneyPOP Clear Set

Balancing Elephant HoneyPOP Clear Set

Balloon Buddies HoneyPOP Clear Set