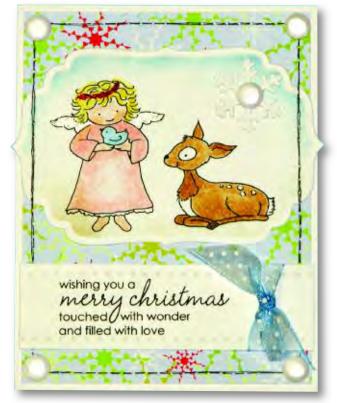

Wood Mounted Stamps

0493J Angel & Baby Jesus

0475D May The Sounds

0489H Singing Angels

Heavenly Christmas Wood Mounted Stamps

> wishing you a merry christmas touched with wonder and filled with love

> > 0484E Touched With Wonder