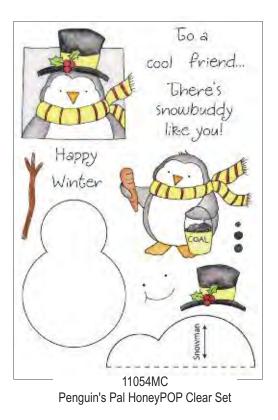

#### Step 3:

Score middle of card twice with 1/8" gap between score marks (in other words, score at 4 3/16" and 4 5/16"). Glue honeycomb piece into folded spine of card.

HoneyPOP Collection It's easy to create cards with a dynamic 3-D surprise!