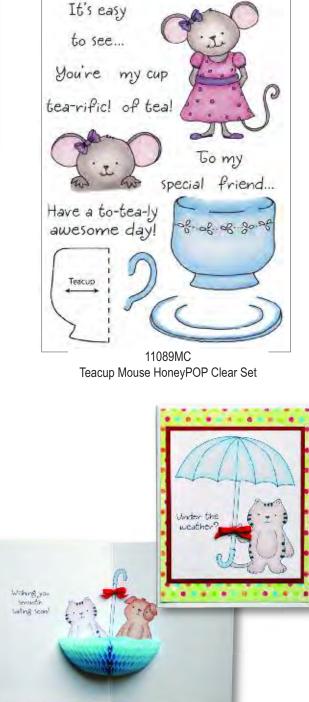

Halloween Witch HoneyPOP Clear Set

11117MC Squirrel HoneyPOP Clear Set

**HoneyPOP** 

Honeycomb Paper is sold separately. See page 23 for available colors.

Links to complete instructions and additional step-by-step photos are available on our website. For more information, please visit us at www.inkyantics.com/honeypop.htm

Clear Stamp Sets Shown at 65% of Actual Size

Honeycomb Paper is sold separately. See page 23 For available colors.

11050LC Umbrella Friends HoneyPOP Clear Set

Links to complete instructions and additional step-by-step photos are available on our website. For more information, please visit us at www.inkyantics.com/honeypop.htm