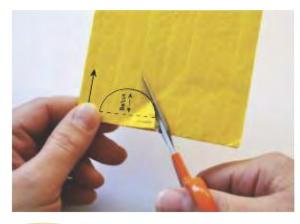

% of Actual Size



0491J Banner Angel



0479D Peace on Earth





0476D Sm. Love Was Born



Heavenly Christmas

Wood Mounted Stamps

0493J Angel & Baby Jesus



0475D May The Sounds



0489H Singing Angels

Heavenly Christmas Wood Mounted Stamps

> wishing you a merry christmas touched with wonder and filled with love

> > 0484E Touched With Wonder





0488G Angel & Birdy



0485F Sitting Fawn



0481D Sm. Happy Winter



0480E Love & Kindness



0496J Angel Helping Snowy



Wood Mounted Stamps



0497J Angel & Snowy's Bell



0482E Ring The Bells



0483E Simple Pleasures



0474D Little Fox



0487F Ukulele Snowman



0490H Snowy & Owl



## HoneyPOP

Clear Stamp Sets



#### Step 1:

Stamp image on Honeycomb Pad (sold separately), making sure both arrows run in the same direction.



#### Step 2:

Cut out honeycomb piece with detail scissors.



#### Step 3:

Score middle of card twice with 1/8" gap between score marks (in other words, score at 4 3/16" and 4 5/16"). Glue honeycomb piece into folded spine of card.

HoneyPOP Collection It's easy to create cards with a dynamic 3-D surprise!



Inside



Clear Stamp Sets Shown at 65% of Actual Size

# HoneyPOP

#### Honeycomb Paper Pads \$5.95 each Each individually packaged pad measures 5" x 7". One per package.



Honeycomb Assortment Packs \$12.95 each Five 3" x 7" pads per package in colors shown below.



HPC COOL Cool



HPC NTRL Neutral



HPC WARM Warm Note: Due to the size of these pads, assortment packs are not intended for use with 11028MC Monkey, 11029MC Carrot Bunny, 11030MC Easter Chick, 11046MC Baking Dog