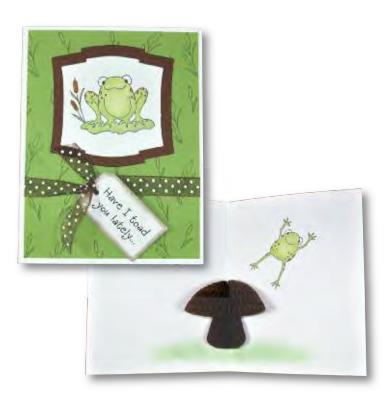

#### Step 1:

Stamp image on Honeycomb Pad (sold separately), making sure both arrows run in the same direction.

#### Step 2:

Cut out honeycomb piece with detail scissors.

#### Step 3:

Score middle of card twice with 1/8" gap between score marks (in other words, score at 4 3/16" and 4 5/16"). Glue honeycomb piece into folded spine of card.

HoneyPOP Collection It's easy to create cards with a dynamic 3-D surprise!