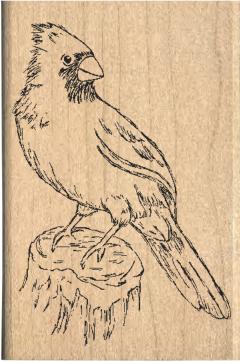

10312J Docked Boat

Wood Mounted Stamps

10311J Cardinal

0753G Has A Song

10470J Woodland Tree Stump

10462J Log Scene

2044E Nature Always Wears

10471K Moonlight Raccoon