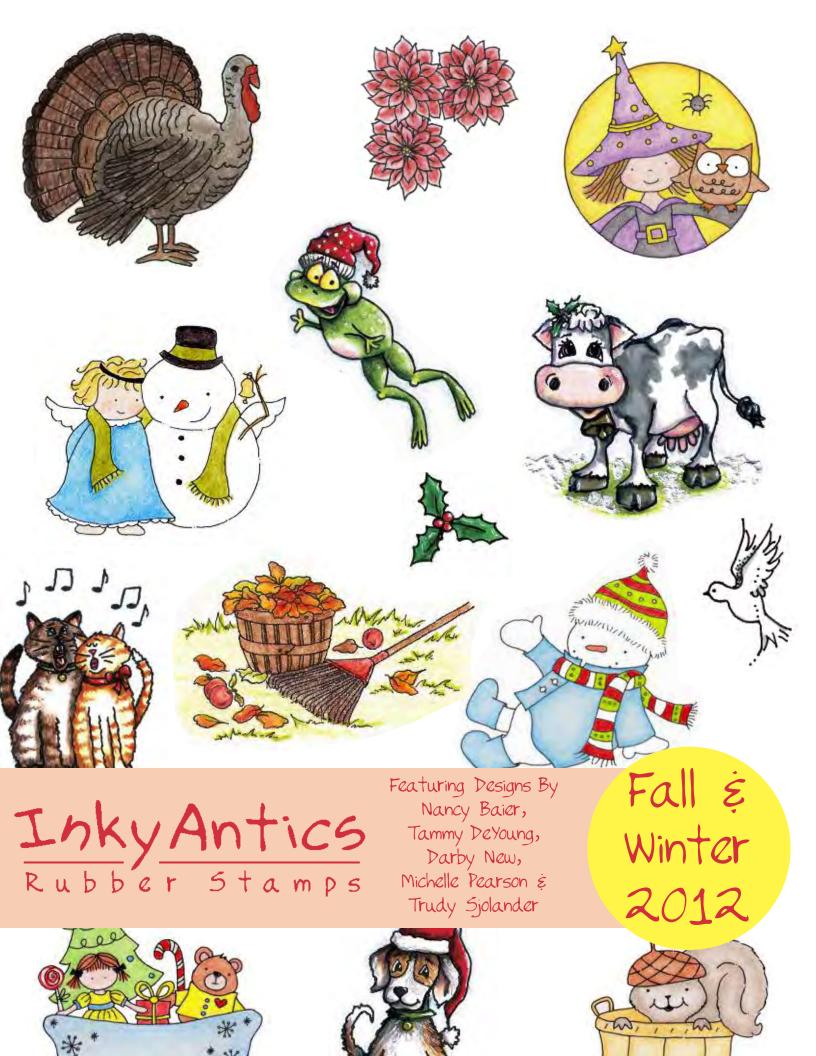

**Clear Stamp Sets** 

Clear Stamp Sets Shown at 65% of Actual Size

11114MC Woodland Scenes Clear Set

11112MC Fishing Favorites Clear Set

Clear Stamp Sets & Wood Mounted Stamps

Balloon Flight Clear Set

- 11110SC Lakeside Path Clear Set

0799E Lift Your Spirits

0685D Floating By

10309J Balloon Flight

Wood Mounted Stamps

10313J Lakeside Path

0790E If The Path

0477D Dropping A Line

0809E More You Can Hear

10312J Docked Boat

Wood Mounted Stamps

10311J Cardinal

0753G Has A Song

10470J Woodland Tree Stump

10462J Log Scene

2044E Nature Always Wears

10471K Moonlight Raccoon

0486F Night Walked Down

0748F One Moon

0787D Sm. Thinking

Nature's Moments Wood Mounted Stamps

Still Life Scenes Clear Set

11132MC Pumpkin Scenes Clear Set

11131MC Leaves & Trees Clear Set

Blackbird & Flowers Clear Set

Clear Stamp Sets Shown at 65% of Actual Size

9160D Sm. Happy Fall

#### Fall Splendor Wood Mounted Stamps

0408K Porch at Night

Wishing you Blessings!

2853E Harvest of Blessings

2723E Autumn Comfort

4305J Fall Harvest & Flowers

## Fall Splendor

Wood Mounted Stamps

4104J Coneflower Still Life

0084F Darkest Moments

2891F Thoughts of You

0707D Mini Hello

4543D Brighter Days

4311H Black-Eyed Susans

4613D Sm. Autumn Greetings

4105J Autumn Candle

0090H Raking Leaves

5161E Autumn's Smile

9902F Every Leaf Fluttering

9911F Spread Your Wings

9461J Birch Trees

0247J Blackbird Silhouette

Clear Stamp Sets

Punny Christmas Cows Clear Set

Punny Christmas Pups Clear Set

Clear Stamp Sets Shown at 65% of Actual Size

Punny Christmas Cats Clear Set

**Clear Stamp Sets** 

Punny Christmas Penguins Clear Set

Wood Mounted Stamps

5281H Meowy Christmas Cat

10497D Sm. Meowy Christmas

10766D Purrfect Holidays

10754G Santa Hat Dog

10495D Holly

Med. Merry

0049G Santa Hat Cat

Wood Mounted Stamps

9162H Singing Dog

10493D Happy Howlidays

10741E Bark

10749G Singing Cats

0095H Fleas Navidad

Wood Mounted Stamps

Meet me under the MOOSE-ltoe

> 10757D Moose-Itoe

5261F Kissing Moose

Sending you warm holiday hugs and sweet ChristM00SE kisses!

> 10758F Christmoose Kisses

10496D Fabu-moose

5201H Merry ChristMoose

Wood Mounted Stamps

10759F Udderly Moo-arvelous

0068H From Us To Moo

4542J Standing Christmas Cow

10748E Wishing Moo

Wood Mounted Stamps

0098H Hoppy Holiday Frog

10752E Merry & Hoppy

10742E Toadally Awesome Christmas

0046F Hopping Christmas Frog

10747E Never Frog-get

Wood Mounted Stamps

6102H Penguin on Ice

10763D Nice Holiday Season

0077H Holiday Fishes

Have you been naughty or nICE?

10765E Naughty or Nice

## Heavenly Christmas

Clear Stamp Sets

11134MC Angel & Snowy Clear Set

Clear Stamp Sets Shown at 65% of Actual Size

0491J Banner Angel

0479D Peace on Earth

0476D Sm. Love Was Born

Heavenly Christmas

Wood Mounted Stamps

0493J Angel & Baby Jesus

0475D May The Sounds

0489H Singing Angels

Heavenly Christmas Wood Mounted Stamps

> wishing you a merry christmas touched with wonder and filled with love

> > 0484E Touched With Wonder

0488G Angel & Birdy

0485F Sitting Fawn

0481D Sm. Happy Winter

0480E Love & Kindness

0496J Angel Helping Snowy

Wood Mounted Stamps

0497J Angel & Snowy's Bell

0482E Ring The Bells

0483E Simple Pleasures

0474D Little Fox

0487F Ukulele Snowman

0490H Snowy & Owl