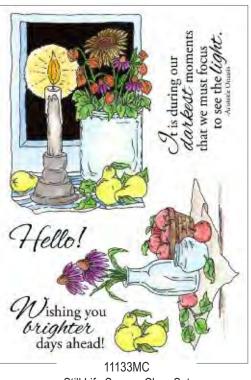

## Fall Splendor

Wood Mounted Stamps

4104J Coneflower Still Life

0084F Darkest Moments

2891F Thoughts of You

0707D Mini Hello

4543D Brighter Days

4311H Black-Eyed Susans