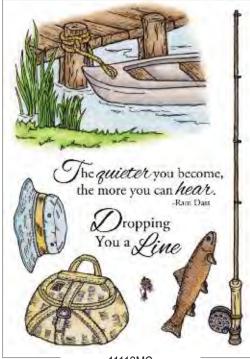

**Clear Stamp Sets** 

Clear Stamp Sets Shown at 65% of Actual Size

11114MC Woodland Scenes Clear Set

11112MC Fishing Favorites Clear Set

Clear Stamp Sets & Wood Mounted Stamps

Balloon Flight Clear Set

- 11110SC Lakeside Path Clear Set

0799E Lift Your Spirits

0685D Floating By

10309J Balloon Flight

Wood Mounted Stamps

10313J Lakeside Path

0790E If The Path

0477D Dropping A Line

0809E More You Can Hear