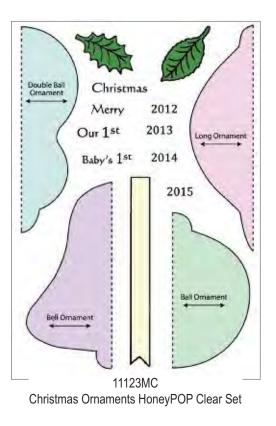

#### Step 3:

Score middle of card twice with 1/8" gap between score marks (in other words, score at 4 3/16" and 4 5/16"). Glue honeycomb piece into folded spine of card.

HoneyPOP Collection It's easy to create cards with a dynamic 3-D surprise!