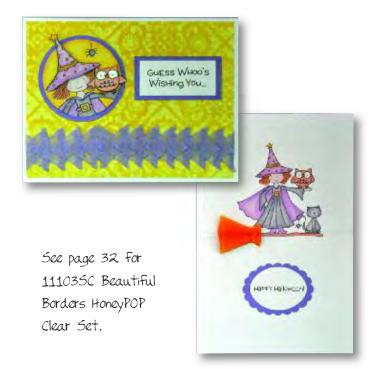

Beautiful Borders HoneyPOP Clear Set

Cupcake Birdy HoneyPOP Clear Set

Honeycomb Paper is sold separately. See page 23 For available colors.

Links to complete instructions and additional step-by-step photos are available on our website. For more information, please visit us at www.inkyantics.com/honeypop.htm