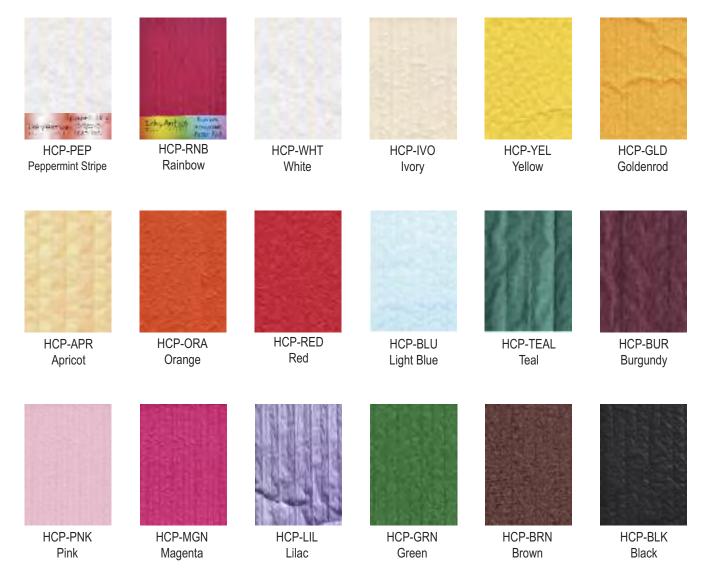

#### Honeycomb Paper Pads \$5.95 each Each individually packaged pad measures 5" x 7". One per package.

Honeycomb Assortment Packs \$12.95 each Five 3" x 7" pads per package in colors shown below.

HPC COOL Cool

HPC NTRL Neutral

HPC WARM Warm Note: Due to the size of these pads, assortment packs are not intended for use with 11028MC Monkey, 11029MC Carrot Bunny, 11030MC Easter Chick, 11046MC Baking Dog & 11053MC Ornament Birdy HoneyPOP Clear Sets.