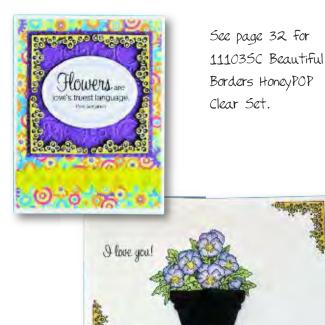

HoneyPOP Clear Stamp Sets

11102SC Fabulous Flowers HoneyPOP Clear Set

| I HINKING OF YOU LODAY                  | IRC .                   | enne              |  |
|-----------------------------------------|-------------------------|-------------------|--|
| and it makes me smile!                  | ends'                   | Sunst             |  |
| I'm glad there is you                   | AR FRIG                 | ppp<br>m oi       |  |
| and missing you                         | 102 Her                 | PK)G              |  |
| sending a hug                           | lle<br>Nuch             | See:              |  |
| because you can never<br>have too many! | eel so ill              | RE IN<br>and PRat |  |
| You can return it<br>Whenever you want  | ds conve                | HOU AR            |  |
| and aer merr mizhez                     | uola<br>Inem            | ALIR (Th          |  |
| with sympaths hello                     | -                       | 0                 |  |
| Sour thoughtfulness                     | thank you<br>my (riend) |                   |  |
| means so much                           |                         |                   |  |
| 11104MC<br>Simple Sentiments C          | lear Set                |                   |  |

Beautiful Borders HoneyPOP Clear Set

Cupcake Birdy HoneyPOP Clear Set

Honeycomb Paper is sold separately. See page 23 For available colors.

Links to complete instructions and additional step-by-step photos are available on our website. For more information, please visit us at www.inkyantics.com/honeypop.htm