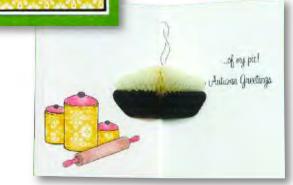

Harvest Mouse HoneyPOP Clear Set

11120MC Apple Pie HoneyPOP Clear Set

Clear Stamp Sets Shown at 65% of Actual Size

Turkey HoneyPOP Clear Set

11121MC Christmas Candle HoneyPOP Clear Set

Honeycomb Paper is sold separately. See page 23 for available colors.