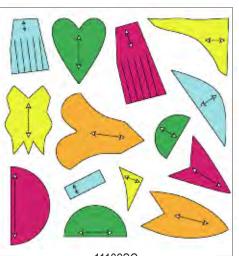

#### Step 1:

Stamp image on Honeycomb Pad (sold separately), making sure both arrows run in the same direction.

#### Step 2:

Cut out honeycomb piece with detail scissors.

#### Step 3:

Score middle of card twice with 1/8" gap between score marks (in other words, score at 4 3/16" and 4 5/16"). Glue honeycomb piece into folded spine of card.

HoneyPOP Collection It's easy to create cards with a dynamic 3-D surprise!