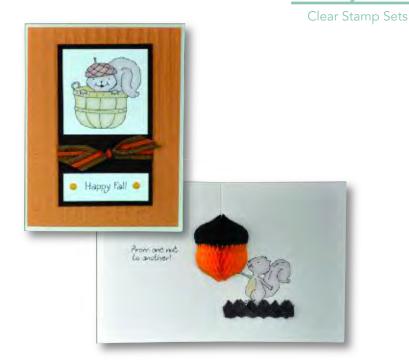

Halloween Witch HoneyPOP Clear Set

11117MC Squirrel HoneyPOP Clear Set

**HoneyPOP** 

Honeycomb Paper is sold separately. See page 23 for available colors.

Links to complete instructions and additional step-by-step photos are available on our website. For more information, please visit us at www.inkyantics.com/honeypop.htm