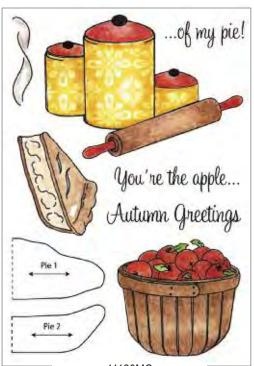

Harvest Mouse HoneyPOP Clear Set

11120MC Apple Pie HoneyPOP Clear Set

Clear Stamp Sets Shown at 65% of Actual Size

Turkey HoneyPOP Clear Set

11121MC Christmas Candle HoneyPOP Clear Set

Honeycomb Paper is sold separately. See page 23 for available colors.