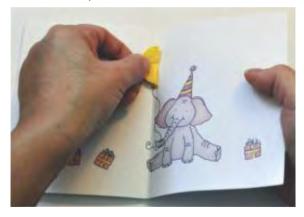

#### Step 1:

Stamp image on Honeycomb Pad (sold separately), making sure both arrows run in the same direction.