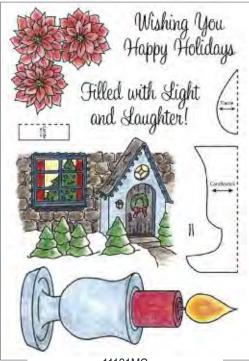

## Heavenly Christmas

Clear Stamp Sets

11134MC Angel & Snowy Clear Set

Clear Stamp Sets Shown at 65% of Actual Size

0491J Banner Angel

0479D Peace on Earth

0476D Sm. Love Was Born

Heavenly Christmas