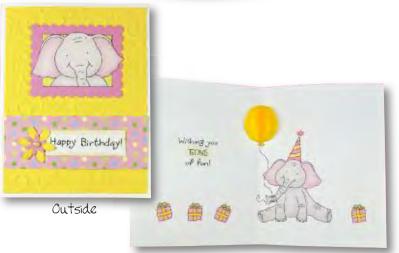

#### Step 3:

Score middle of card twice with 1/8" gap between score marks (in other words, score at 4 3/16" and 4 5/16"). Glue honeycomb piece into folded spine of card.

HoneyPOP Collection It's easy to create cards with a dynamic 3-D surprise!

Inside

Clear Stamp Sets Shown at 65% of Actual Size