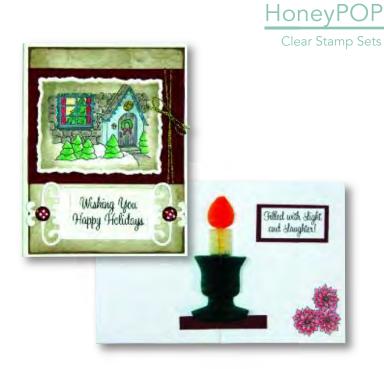

l



HPC NTRL Neutral



HPC WARM Warm Note: Due to the size of these pads, assortment packs are not intended for use with 11028MC Monkey, 11029MC Carrot Bunny, 11030MC Easter Chick, 11046MC Baking Dog & 11053MC Ornament Birdy HoneyPOP Clear Sets.





Halloween Witch HoneyPOP Clear Set









11117MC Squirrel HoneyPOP Clear Set



**HoneyPOP** 

Honeycomb Paper is sold separately. See page 23 for available colors.



Links to complete instructions and additional step-by-step photos are available on our website. For more information, please visit us at www.inkyantics.com/honeypop.htm



Harvest Mouse HoneyPOP Clear Set





11120MC Apple Pie HoneyPOP Clear Set



Clear Stamp Sets Shown at 65% of Actual Size







Turkey HoneyPOP Clear Set



11121MC Christmas Candle HoneyPOP Clear Set



Honeycomb Paper is sold separately. See page 23 for available colors.



Links to complete instructions and additional step-by-step photos are available on our website. For more information, please visit us at www.inkyantics.com/honeypop.htm





Clear Stamp Sets







Clear Stamp Sets Shown at 65% of Actual Size

Ph 1-800-945-3980 / Fax 1-888-401-2979



Decorating Snowman HoneyPOP Clear Set



Honeycomb Paper is sold separately. See page 23 for available colors.



Links to complete instructions and additional step-by-step photos are available on our website. For more information, please visit us at www.inkyantics.com/honeypop.htm







Rose HoneyPOP Clear Set

Clear Stamp Sets Shown at 65% of Actual Size





Sterio.



Potted Violets HoneyPOP Clear Set





Just Peachy HoneyPOP Cle