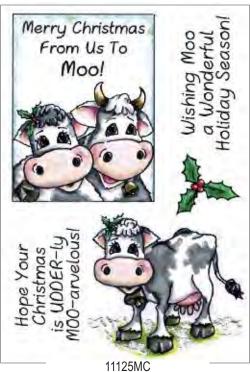

Clear Stamp Sets

Punny Christmas Cows Clear Set

Punny Christmas Pups Clear Set

Clear Stamp Sets Shown at 65% of Actual Size

Punny Christmas Cats Clear Set

**Clear Stamp Sets** 

Punny Christmas Penguins Clear Set

Wood Mounted Stamps

5281H Meowy Christmas Cat

10497D Sm. Meowy Christmas

10766D Purrfect Holidays

10754G Santa Hat Dog

10495D Holly

Med. Merry

0049G Santa Hat Cat

Wood Mounted Stamps

9162H Singing Dog

10493D Happy Howlidays

10741E Bark

10749G Singing Cats

0095H Fleas Navidad

Wood Mounted Stamps

Meet me under the MOOSE-ltoe

> 10757D Moose-Itoe

5261F Kissing Moose

Sending you warm holiday hugs and sweet ChristM00SE kisses!

> 10758F Christmoose Kisses

10496D Fabu-moose

5201H Merry ChristMoose

Wood Mounted Stamps

10759F Udderly Moo-arvelous

0068H From Us To Moo

4542J Standing Christmas Cow

10748E Wishing Moo

Wood Mounted Stamps

0098H Hoppy Holiday Frog

10752E Merry & Hoppy

10742E Toadally Awesome Christmas

0046F Hopping Christmas Frog