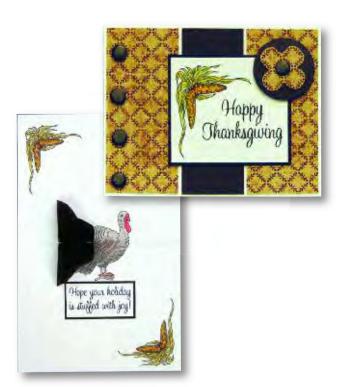

2.95 each Five 3" x 7" pads per package in colors shown below.



HPC COOL Cool



HPC NTRL Neutral



HPC WARM Warm Note: Due to the size of these pads, assortment packs are not intended for use with 11028MC Monkey, 11029MC Carrot Bunny, 11030MC Easter Chick, 11046MC Baking Dog & 11053MC Ornament Birdy HoneyPOP Clear Sets.





Halloween Witch HoneyPOP Clear Set









11117MC Squirrel HoneyPOP Clear Set



**HoneyPOP** 

Honeycomb Paper is sold separately. See page 23 for available colors.



Links to complete instructions and additional step-by-step photos are available on our website. For more information, please visit us at www.inkyantics.com/honeypop.htm



Harvest Mouse HoneyPOP Clear Set





11120MC Apple Pie HoneyPOP Clear Set



Clear Stamp Sets Shown at 65% of Actual Size







Turkey HoneyPOP Clear Set



11121MC Christmas Candle HoneyPOP Clear Set



Honeycomb Paper is sold separately. See page 23 for available colors.



Links to complete instructions and additional step-by-step photos are available on our website. For more information, please visit us at www.inkyantics.com/honeypop.htm





Clear Stamp Sets







Clear Stamp Sets Shown at 65% of Actual Size

Ph 1-800-945-3980 / Fax 1-888-401-2979



Decorating Snowman HoneyPOP Clear Set



Honeycomb Paper is sold separately. See page 23 for available colors.



Links to complete instructions and additional step-by-step photos are available on our website. For more information, please visit us at www.inkyantics.com/honeypop.htm







Rose HoneyPOP Clear Set

Clear Stamp Sets Shown at 65% of Actual Size