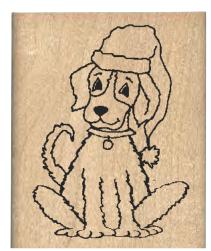

Wood Mounted Stamps

5281H Meowy Christmas Cat

10497D Sm. Meowy Christmas

10766D Purrfect Holidays

10754G Santa Hat Dog

10495D Holly

Med. Merry

0049G Santa Hat Cat

Wood Mounted Stamps

9162H Singing Dog

10493D Happy Howlidays

10741E Bark

10749G Singing Cats

0095H Fleas Navidad

Wood Mounted Stamps

Meet me under the MOOSE-ltoe