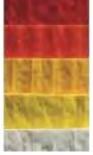

#### Honeycomb Paper Pads \$5.95 each Each individually packaged pad measures 5" x 7". One per package.

Honeycomb Assortment Packs \$12.95 each Five 3" x 7" pads per package in colors shown below.

HPC COOL Cool

HPC NTRL Neutral

HPC WARM Warm Note: Due to the size of these pads, assortment packs are not intended for use with 11028MC Monkey, 11029MC Carrot Bunny, 11030MC Easter Chick, 11046MC Baking Dog & 11053MC Ornament Birdy HoneyPOP Clear Sets.