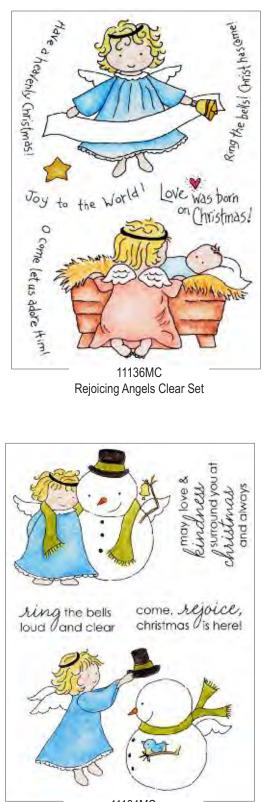

## Heavenly Christmas

Clear Stamp Sets

11134MC Angel & Snowy Clear Set

Clear Stamp Sets Shown at 65% of Actual Size

0491J Banner Angel

0479D Peace on Earth

0476D Sm. Love Was Born

Heavenly Christmas

Wood Mounted Stamps

0493J Angel & Baby Jesus

0475D May The Sounds

0489H Singing Angels

Heavenly Christmas Wood Mounted Stamps

> wishing you a merry christmas touched with wonder and filled with love

> > 0484E Touched With Wonder

0488G Angel & Birdy

0485F Sitting Fawn

0481D Sm. Happy Winter

0480E Love & Kindness

0496J Angel Helping Snowy

Wood Mounted Stamps

0497J Angel & Snowy's Bell

0482E Ring The Bells

0483E Simple Pleasures

0474D Little Fox

0487F Ukulele Snowman

0490H Snowy & Owl