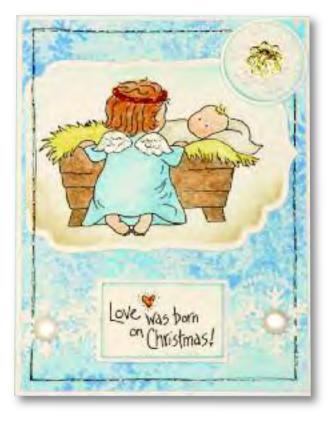

## Heavenly Christmas

Clear Stamp Sets

11134MC Angel & Snowy Clear Set

Clear Stamp Sets Shown at 65% of Actual Size

0491J Banner Angel

0479D Peace on Earth

0476D Sm. Love Was Born

Heavenly Christmas

Wood Mounted Stamps

0493J Angel & Baby Jesus

0475D May The Sounds

0489H Singing Angels

Heavenly Christmas Wood Mounted Stamps

> wishing you a merry christmas touched with wonder and filled with love

> > 0484E Touched With Wonder