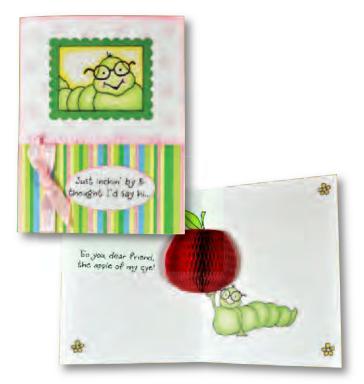

Links to complete instructions and additional step-by-step photos are available on our website. For more information, please visit us at www.inkyantics.com/honeypop.htm

Caterpillar HoneyPOP Clear Set

Links to complete instructions and additional step-by-step photos are available on our website. For more information, please visit us at www.inkyantics.com/honeypop.htm

#### Step 3:

Score middle of card twice with 1/8" gap between score marks (in other words, score at 4 3/16" and 4 5/16"). Glue honeycomb piece into folded spine of card.

HoneyPOP Collection It's easy to create cards with a dynamic 3-D surprise!

# HoneyPOP