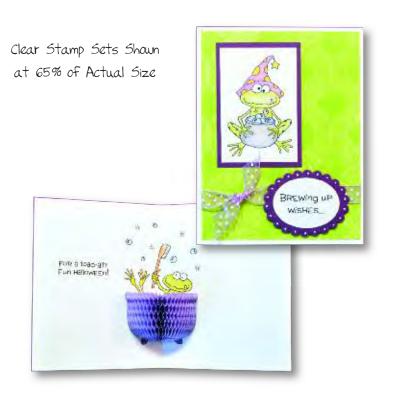

le of card twice with 1/8" gap between score marks (in other words, score at 4 3/16" and 4 5/16"). Glue honeycomb piece into folded spine of card.

HoneyPOP Collection It's easy to create cards with a dynamic 3-D surprise!



Inside



Clear Stamp Sets Shown at 65% of Actual Size

# HoneyPOP

#### Honeycomb Paper Pads \$5.95 each Each individually packaged pad measures 5" x 7". One per package.



Honeycomb Assortment Packs \$12.95 each Five 3" x 7" pads per package in colors shown below.



HPC COOL Cool



HPC NTRL Neutral



HPC WARM Warm Note: Due to the size of these pads, assortment packs are not intended for use with 11028MC Monkey, 11029MC Carrot Bunny, 11030MC Easter Chick, 11046MC Baking Dog & 11053MC Ornament Birdy HoneyPOP Clear Sets.





Halloween Witch HoneyPOP Clear Set









11117MC Squirrel HoneyPOP Clear Set



**HoneyPOP** 

Honeycomb Paper is sold separately. See page 23 for available colors.



Links to complete instructions and additional step-by-step photos are available on our website. For more information, please visit us at www.inkyantics.com/honeypop.htm



Harvest Mouse HoneyPOP Clear Set





11120MC Apple Pie HoneyPOP Clear Set



Clear Stamp Sets Shown at 65% of Actual Size







Turkey HoneyPOP Clear Set



11121MC Christmas Candle HoneyPOP Clear Set



Honeycomb Paper is sold separately. See page 23 for available colors.



Links to complete instructions and additional step-by-step photos are available on our website. For more information, please visit us at www.inkyantics.com/honeypop.htm





Clear Stamp Sets







Clear Stamp Sets S