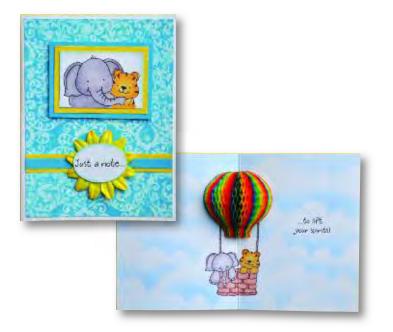

0799E Lift Your Spirits

0685D Floating By

10309J Balloon Flight

Wood Mounted Stamps

10313J Lakeside Path

0790E If The Path

0477D Dropping A Line

0809E More You Can Hear

#### Step 3:

Score middle of card twice with 1/8" gap between score marks (in other words, score at 4 3/16" and 4 5/16"). Glue honeycomb piece into folded spine of card.

HoneyPOP Collection It's easy to create cards with a dynamic 3-D surprise!

# HoneyPOP