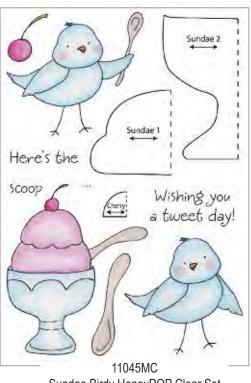

Sundae Birdy HoneyPOP Clear Set

Bumblebee HoneyPOP Clear Set

Honeycomb Paper is sold separately. See page 23 for available colors.

Pretty Posey HoneyPOP Clear Set

Balancing Elephant HoneyPOP Clear Set

Balloon Buddies HoneyPOP Clear Set