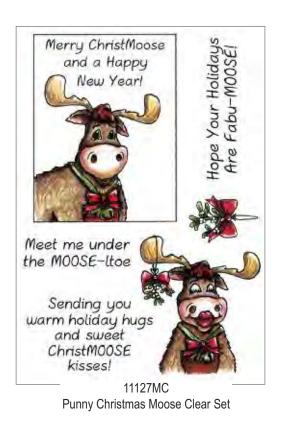

Wood Mounted Stamps

9162H Singing Dog

10493D Happy Howlidays

10741E Bark

10749G Singing Cats

0095H Fleas Navidad

Wood Mounted Stamps

Meet me under the MOOSE-ltoe

> 10757D Moose-Itoe

5261F Kissing Moose

Sending you warm holiday hugs and sweet ChristM00SE kisses!

> 10758F Christmoose Kisses

10496D Fabu-moose

5201H Merry ChristMoose

Wood Mounted Stamps

10759F Udderly Moo-arvelous

0068H From Us To Moo

4542J Standing Christmas Cow

10748E Wishing Moo

Wood Mounted Stamps

0098H Hoppy Holiday Frog

10752E Merry & Hoppy

10742E Toadally Awesome Christmas

0046F Hopping Christmas Frog