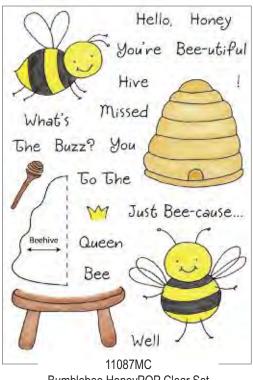

Sundae Birdy HoneyPOP Clear Set

Bumblebee HoneyPOP Clear Set

Honeycomb Paper is sold separately. See page 23 for available colors.

Pretty Posey HoneyPOP Clear Set

Balancing Elephant HoneyPOP Clear Set

Balloon Buddies HoneyPOP Clear Set