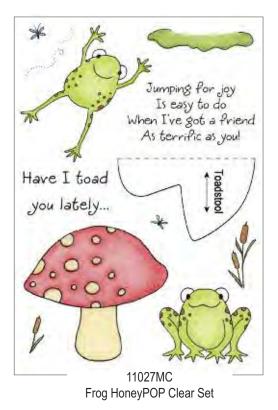

## HoneyPOP

Clear Stamp Sets

#### Step 1:

Stamp image on Honeycomb Pad (sold separately), making sure both arrows run in the same direction.

#### Step 2:

Cut out honeycomb piece with detail scissors.

#### Step 3:

Score middle of card twice with 1/8" gap between score marks (in other words, score at 4 3/16" and 4 5/16"). Glue honeycomb piece into folded spine of card.

HoneyPOP Collection It's easy to create cards with a dynamic 3-D surprise!