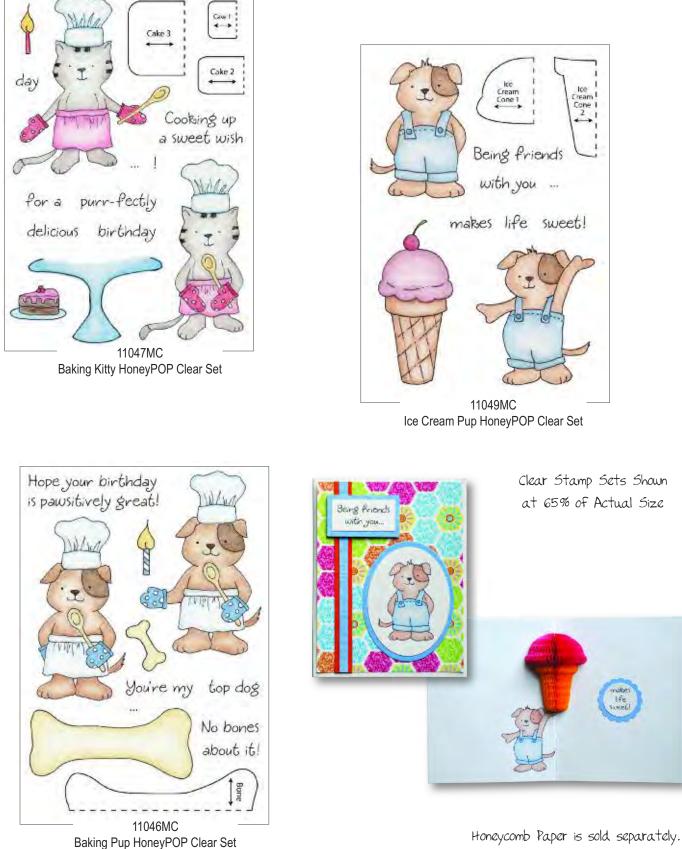

#### Honeycomb Paper Pads \$5.95 each Each individually packaged pad measures 5" x 7". One per package.

Honeycomb Assortment Packs \$12.95 each Five 3" x 7" pads per package in colors shown below.

HPC COOL Cool

HPC NTRL Neutral

HPC WARM Warm Note: Due to the size of these pads, assortment packs are not intended for use with 11028MC Monkey, 11029MC Carrot Bunny, 11030MC Easter Chick, 11046MC Baking Dog & 11053MC Ornament Birdy HoneyPOP Clear Sets.