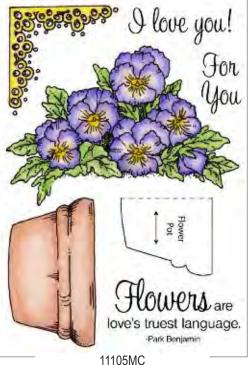

HoneyPOP Clear Stamp Sets

11102SC Fabulous Flowers HoneyPOP Clear Set

| I HINKING OF YOU LODAY                  | IRC .                   | enne              |  |
|-----------------------------------------|-------------------------|-------------------|--|
| and it makes me smile!                  | ends'                   | Sunst             |  |
| I'm glad there is you                   | AR FRIG                 | ppp<br>m oi       |  |
| and missing you                         | 102 Her                 | PK)G              |  |
| sending a hug                           | lle<br>Nuch             | See:              |  |
| because you can never<br>have too many! | eel so ill              | RE IN<br>and PRat |  |
| You can return it<br>Whenever you want  | ds conve                | HOU AR            |  |
| and aer merr mizhez                     | uola<br>Inem            | ALIR (Th          |  |
| with sympaths hello                     | -                       | 0                 |  |
| Sour thoughtfulness                     | thank you<br>my (riend) |                   |  |
| means so much                           |                         |                   |  |
| 11104MC<br>Simple Sentiments C          | lear Set                |                   |  |