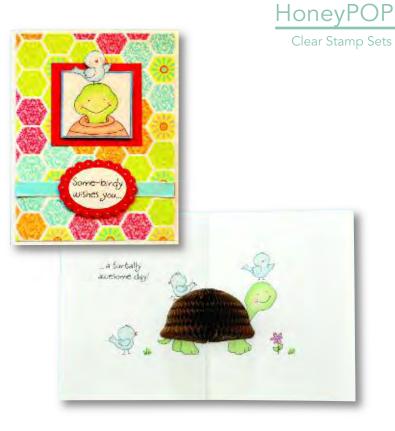

#### Step 1:

Stamp image on Honeycomb Pad (sold separately), making sure both arrows run in the same direction.

#### Step 2:

Cut out honeycomb piece with detail scissors.

#### Step 3:

Score middle of card twice with 1/8" gap between score marks (in other words, score at 4 3/16" and 4 5/16"). Glue honeycomb piece into folded spine of card.

HoneyPOP Collection It's easy to create cards with a dynamic 3-D surprise!