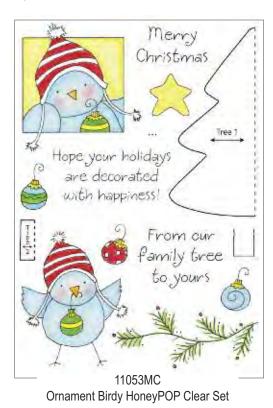

#### Step 3:

Score middle of card twice with 1/8" gap between score marks (in other words, score at 4 3/16" and 4 5/16"). Glue honeycomb piece into folded spine of card.

HoneyPOP Collection It's easy to create cards with a dynamic 3-D surprise!