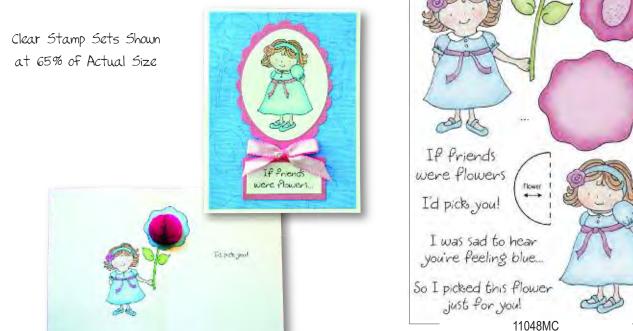

**Clear Stamp Sets** 

Clear Stamp Sets Shown at 65% of Actual Size

11114MC Woodland Scenes Clear Set

11112MC Fishing Favorites Clear Set

Clear Stamp Sets & Wood Mounted Stamps

Balloon Flight Clear Set

- 11110SC Lakeside Path Clear Set