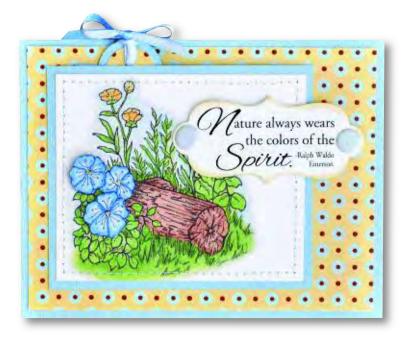

10312J Docked Boat

Wood Mounted Stamps

10311J Cardinal

0753G Has A Song

10470J Woodland Tree Stump

10462J Log Scene

2044E Nature Always Wears

10471K Moonlight Raccoon