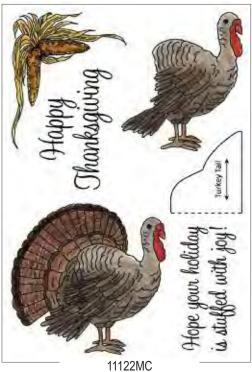

0486F Night Walked Down

0748F One Moon

0787D Sm. Thinking

Nature's Moments Wood Mounted Stamps

Still Life Scenes Clear Set

11132MC Pumpkin Scenes Clear Set

11131MC Leaves & Trees Clear Set

Blackbird & Flowers Clear Set

Harvest Mouse HoneyPOP Clear Set

11120MC Apple Pie HoneyPOP Clear Set

Clear Stamp Sets Shown at 65% of Actual Size

Turkey HoneyPOP Clear Set

11121MC Christmas Candle HoneyPOP Clear Set

Honeycomb Paper is sold separately. See page 23 for available colors.