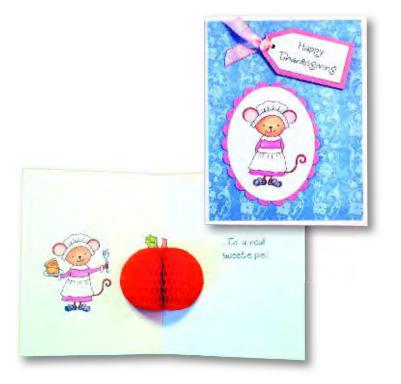

Harvest Mouse HoneyPOP Clear Set

11120MC Apple Pie HoneyPOP Clear Set

Clear Stamp Sets Shown at 65% of Actual Size

Turkey HoneyPOP Clear Set

11121MC Christmas Candle HoneyPOP Clear Set

Honeycomb Paper is sold separately. See page 23 for available colors.