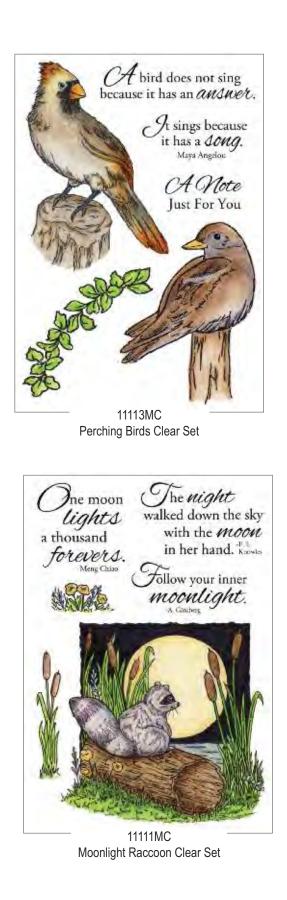

10312J Docked Boat

Wood Mounted Stamps

10311J Cardinal

0753G Has A Song

10470J Woodland Tree Stump

10462J Log Scene

2044E Nature Always Wears

10471K Moonlight Raccoon

0486F Night Walked Down

0748F One Moon

0787D Sm. Thinking

Nature's Moments Wood Mounted Stamps

Still Life Scenes Clear Set

11132MC Pumpkin Scenes Clear Set

11131MC Leaves & Trees Clear Set

Blackbird & Flowers Clear Set