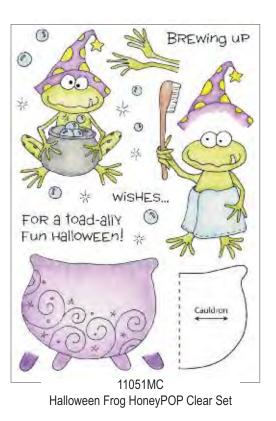

of card twice with 1/8" gap between score marks (in other words, score at 4 3/16" and 4 5/16"). Glue honeycomb piece into folded spine of card.

HoneyPOP Collection It's easy to create cards with a dynamic 3-D surprise!



Inside



Clear Stamp Sets Shown at 65% of Actual Size

# HoneyPOP

#### Honeycomb Paper Pads \$5.95 each Each individually packaged pad measures 5" x 7". One per package.



Honeycomb Assortment Packs \$12.95 each Five 3" x 7" pads per package in colors shown below.



HPC COOL Cool



HPC NTRL Neutral



HPC WARM Warm Note: Due to the size of these pads, assortment packs are not intended for use with 11028MC Monkey, 11029MC Carrot Bunny, 11030MC Easter Chick, 11046MC Baking Dog & 11053MC Ornament Birdy HoneyPOP Clear Sets.





Halloween Witch HoneyPOP Clear Set









11117MC Squirrel HoneyPOP Clear Set



**HoneyPOP** 

Honeycomb Paper is sold separately. See page 23 for available colors.



Links to complete instructions and additional step-by-step photos are available on our website. For more information, please visit us at www.inkyantics.com/honeypop.htm



Harvest Mouse HoneyPOP Clear Set





11120MC Apple Pie HoneyPOP Clear Set



Clear Stamp Sets Shown at 65% of Actual Size







Turkey HoneyPOP Clear Set



11121MC Christmas Candle HoneyPOP Clear Set



Honeycomb Paper is sold separately. See page 23 for available colors.



Links to complete instructions and additional step-by-step photos are available on our website. For more information, please visit us at www.inkyantics.com/honeypop.htm





Clear Stamp Sets







Clear Stamp Sets Sho