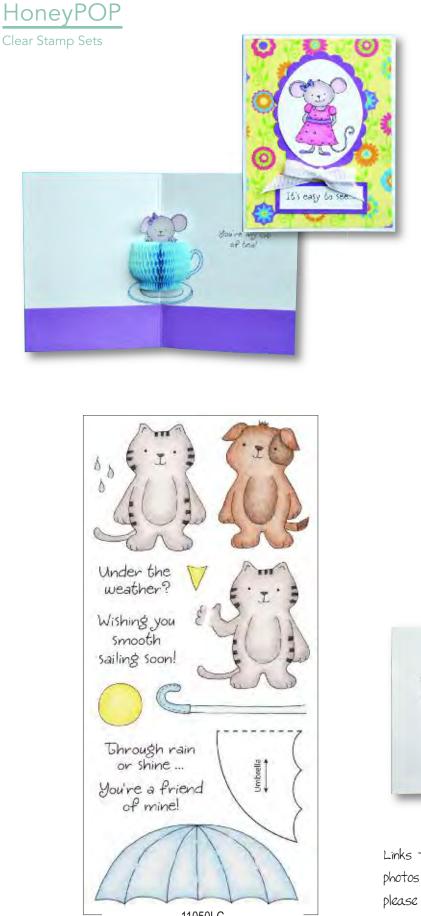

## HoneyPOP

Clear Stamp Sets

# HoneyPOP

Halloween Witch HoneyPOP Clear Set

11117MC Squirrel HoneyPOP Clear Set

**HoneyPOP** 

Honeycomb Paper is sold separately. See page 23 for available colors.

Links to complete instructions and additional step-by-step photos are available on our website. For more information, please visit us at www.inkyantics.com/honeypop.htm