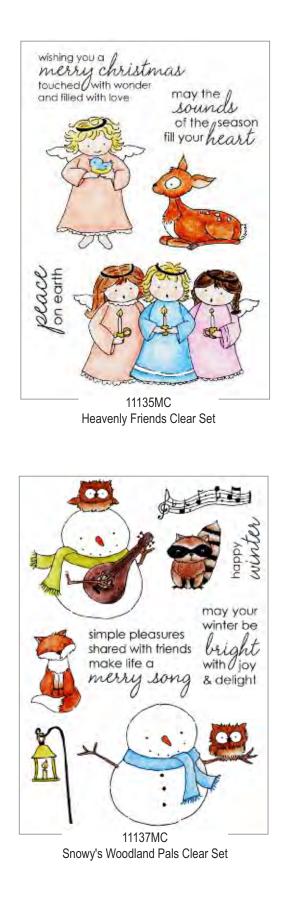

## Heavenly Christmas

Clear Stamp Sets

11134MC Angel & Snowy Clear Set

Clear Stamp Sets Shown at 65% of Actual Size

0491J Banner Angel

0479D Peace on Earth

0476D Sm. Love Was Born

Heavenly Christmas

Wood Mounted Stamps

0493J Angel & Baby Jesus

0475D May The Sounds

0489H Singing Angels

Heavenly Christmas Wood Mounted Stamps

> wishing you a merry christmas touched with wonder and filled with love

> > 0484E Touched With Wonder

0488G Angel & Birdy

0485F Sitting Fawn

0481D Sm. Happy Winter

0480E Love & Kindness

0496J Angel Helping Snowy

Wood Mounted Stamps

0497J Angel & Snowy's Bell

0482E Ring The Bells

0483E Simple Pleasures

0474D Little Fox

0487F Ukulele Snowman

0490H Snowy & Owl