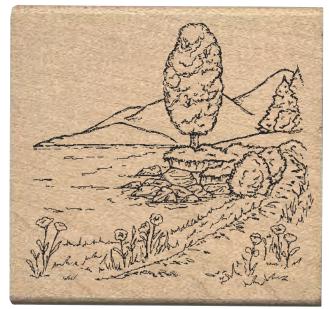

**Clear Stamp Sets** 

Clear Stamp Sets Shown at 65% of Actual Size

11114MC Woodland Scenes Clear Set

11112MC Fishing Favorites Clear Set

Clear Stamp Sets & Wood Mounted Stamps

Balloon Flight Clear Set

- 11110SC Lakeside Path Clear Set