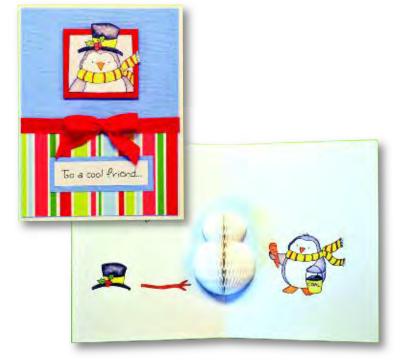

#### Step 1:

Stamp image on Honeycomb Pad (sold separately), making sure both arrows run in the same direction.

#### Step 2:

Cut out honeycomb piece with detail scissors.

#### Step 3:

Score middle of card twice with 1/8" gap between score marks (in other words, score at 4 3/16" and 4 5/16"). Glue honeycomb piece into folded spine of card.

HoneyPOP Collection It's easy to create cards with a dynamic 3-D surprise!