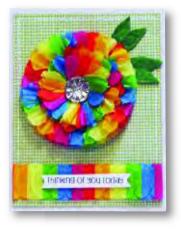

HoneyPOP Clear Stamp Sets

11102SC Fabulous Flowers HoneyPOP Clear Set

| I HINKING OF YOU LODAY                  | IRC .                   | enne              |  |
|-----------------------------------------|-------------------------|-------------------|--|
| and it makes me smile!                  | ends'                   | Sunst             |  |
| I'm glad there is you                   | AR FRIG                 | ppp<br>m oi       |  |
| and missing you                         | 102 Her                 | PK)G              |  |
| sending a hug                           | lle<br>Nuch             | See:              |  |
| because you can never<br>have too many! | eel so ill              | RE IN<br>and PRat |  |
| You can return it<br>Whenever you want  | ds conve                | HOU AR            |  |
| and aer merr mizhez                     | uola<br>Inem            | ALIR (Th          |  |
| with sympaths hello                     | -                       | 0                 |  |
| Sour thoughtfulness                     | thank you<br>my (riend) |                   |  |
| means so much                           |                         |                   |  |
| 11104MC<br>Simple Sentiments C          | lear Set                |                   |  |