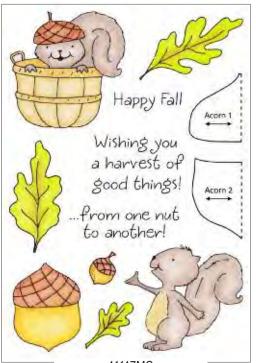

Clear Stamp Sets Shown at 65% of Actual Size

9160D Sm. Happy Fall

#### Fall Splendor Wood Mounted Stamps

0408K Porch at Night

Wishing you Blessings!

2853E Harvest of Blessings

2723E Autumn Comfort

4305J Fall Harvest & Flowers