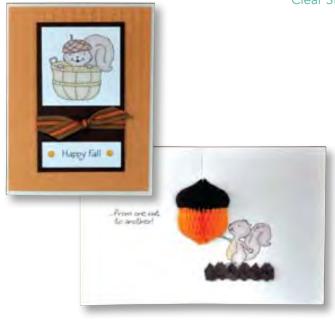

# HoneyPOP Collection It's easy to create cards with a dynamic 3-D surprise!

#### Step 1:

Stamp image on Honeycomb Pad (sold separately), making sure both arrows run in the same direction.

#### Step 2:

Cut out honeycomb piece with detail scissors.

# Step 3:

Score middle of card twice with 1/8" gap between score marks (in other words, score at 4 3/16" and 4 5/16"). Glue honeycomb piece into folded spine of card.

Halloween Witch HoneyPOP Clear Set