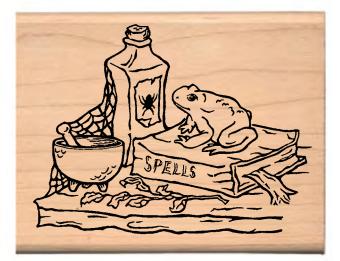

95D You're Invited



0547J Floral Trio



0523F Flowers & Joy



0560K Garden Party

Wood Mounted Stamps



0370D Beautiful Day



0556J Butterfly on Flower



0521E Sunny Side





0541J Chipmunks



0524G Quiet Life



0542J Fence Cat & Hat

Clear Stamp Sets



Scary Characters Clear Set



Wildflowers & Weeds Clear Set



Spooky Spells Clear Set



Autumn Fields Clear Set

Clear Stamp Sets Shown at 65% of Actual Size

Clear Stamp Sets & Wood Mounted Stamps



Forest & Pines Clear Set



2009D Whimsical Autumn Greetings



2302H Scarecrow



Squirrel & Acorns Clear Set



Wood Mounted Stamps



2267H Owl in Tree





2216D Acorn

Going to the woods is going home.

-John Muir

2219E Going Home



2428J Wildflower Patch



2603J Acorn Panel



2220E Thousand Forests

Wood Mounted Stamps



2309H Frog & Spells



# Wishing You a Magical Halloween!

2252E Magical Halloween





2323K Trick or Treaters



2251E Carved Trick or Treat

Clear Stamp Sets



Decorated For Christmas Clear Set







Christmas Sights & Sounds Clear Set

Clear Stamp Sets Shown at 65% of Actual Size

Clear Stamp Sets





Born In Bethlehem Clear Set





Wood Mounted Stamps



1631H Decorated Lamp Post



1545E Spirit of Christmas





1636J Bowl of Ornaments



1526D Simple Beauty



1575H Under The Tree

As you whap
the gifts with care
and decorate
the Christmas tree,
May the beauty
of the season
make a lavely,
lasting memory.

1570G Lovely Memory

**Wood Mounted Stamps** 



1639K Yonder Star



1533D Believe in Miracles



1546D Merry Christmas



1405D Jingle



1568F Jingle Bell

# Celebrate THE