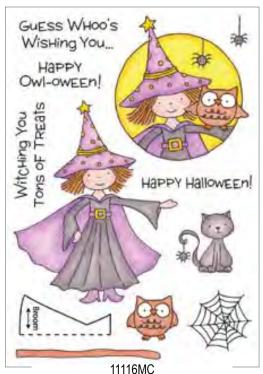

# Step 3:

Score middle of card twice with 1/8" gap between score marks (in other words, score at 4 3/16" and 4 5/16"). Glue honeycomb piece into folded spine of card.

Halloween Witch HoneyPOP Clear Set