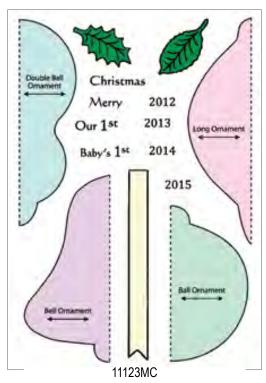

Honeycomb Paper is sold separately. See page 25 for available colors.

Christmas Candle HoneyPOP Clear Set

Clear Stamp Sets Shown at 65% of Actual Size

Christmas Ornaments HoneyPOP Clear Set

Clear Stamp Sets