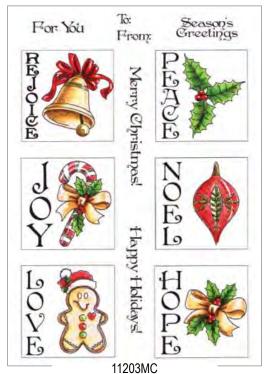

Christmas Tags Clear Set

Vintage Ornaments Clear Set

Wood Mounted Stamps

3091J Christmas Bells

2608D Filled With Joy

2605C Mini Greetings

2607C Fancy To/From

2845F Peace Square