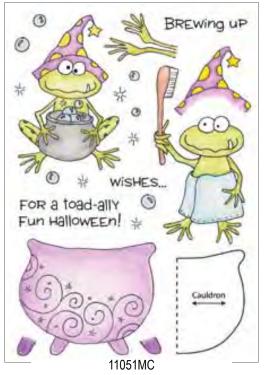

2220E Thousand Forests

Wood Mounted Stamps

2309H Frog & Spells

# Wishing You a Magical Halloween!

2252E Magical Halloween

2323K Trick or Treaters

2251E Carved Trick or Treat

Clear Stamp Sets

Decorated For Christmas Clear Set

Christmas Sights & Sounds Clear Set

Clear Stamp Sets Shown at 65% of Actual Size