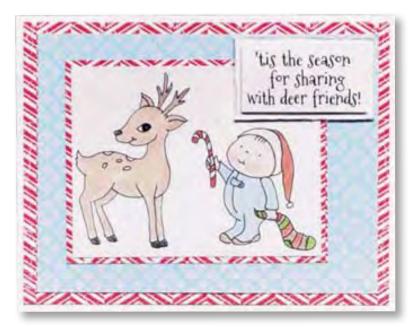

# **Christmas Cheer**

**Wood Mounted Stamps** 

0918F Wish List Santa

0716F Merry & Nice

0712D Nice Notice

0713D Deer Friends

1100H Little Reindeer

0741F One For You