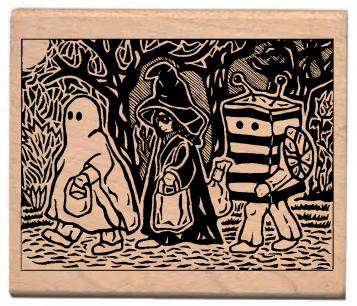

# Wishing You a Magical Halloween!

2252E Magical Halloween

2323K Trick or Treaters

2251E Carved Trick or Treat

Clear Stamp Sets

Decorated For Christmas Clear Set

Christmas Sights & Sounds Clear Set

Clear Stamp Sets Shown at 65% of Actual Size