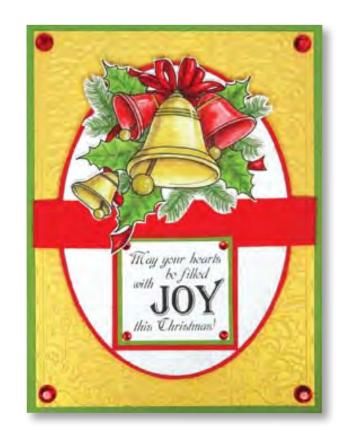

Christmas Tags Clear Set

Vintage Ornaments Clear Set

Wood Mounted Stamps

3091J Christmas Bells

2608D Filled With Joy

2605C Mini Greetings

2607C Fancy To/From

2845F Peace Square