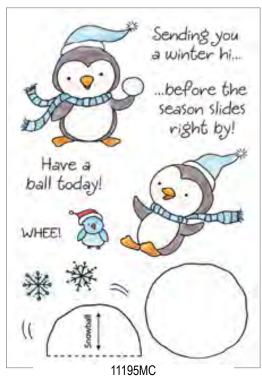

Penguin's Pal HoneyPOP Clear Set

Honeycomb Paper is sold separately. See page 25 for available colors.

HoneyPOP instructions and photos are available on our website. For more information, please visit us at www.inkyantics.com/honeypop.htm

Snowball Penguin HoneyPOP Clear Set

We have many additional HoneyPOP Clear Sets! See them all at www.inkyantics.com/honeypop.htm

a full of tweets

Cupcake Birdy HoneyPOP Clear Set

Coffee Mouse HoneyPOP Clear Set