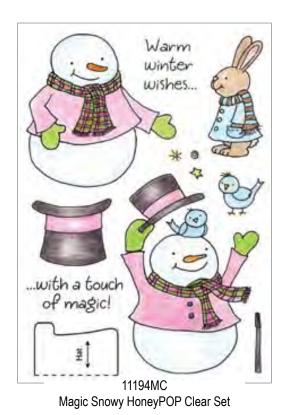

# Celebrate THE Season

1559E Celebrate The Season

1635J Celebrating Snowman

Clear Stamp Sets

Clear Stamp Sets Shown at 65% of Actual Size

16

Clear Stamp Sets

11205MC
Vintage Christmas Bells Clear Set