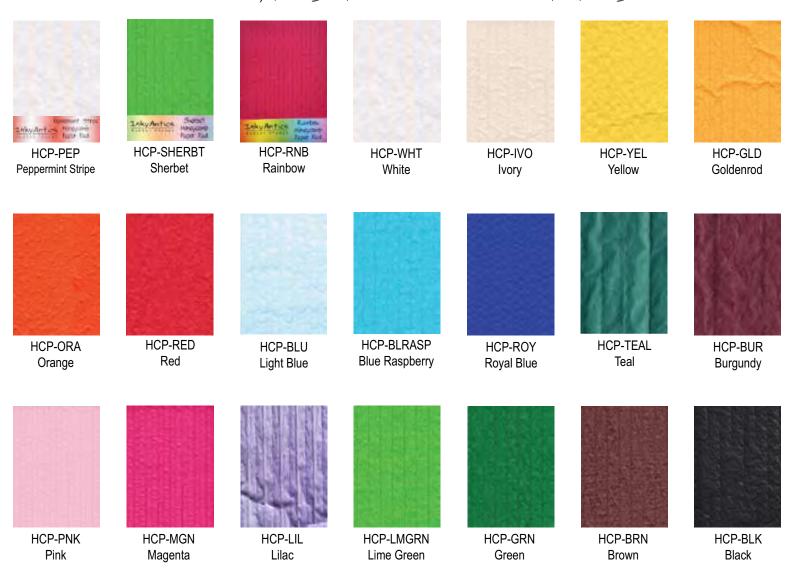

# Honeycomb Paper Pads \$5.95 each Each individually packaged pad measures $5" \times 7"$ . One per package.

Honeycomb Assortment Packs \$12.95 each Five 3"  $\times$  7" pads per package in colors shown below.