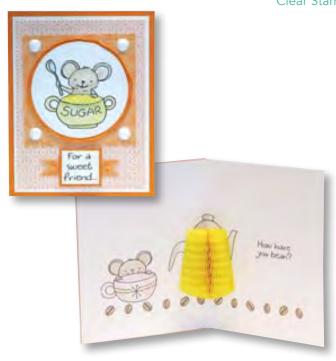

Snowball Penguin HoneyPOP Clear Set

We have many additional HoneyPOP Clear Sets! See them all at www.inkyantics.com/honeypop.htm

a full of tweets

Cupcake Birdy HoneyPOP Clear Set

Coffee Mouse HoneyPOP Clear Set