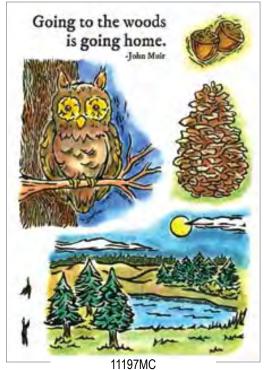

Wood Mounted Stamps

2267H Owl in Tree

2216D Acorn

Going to the woods is going home.

-John Muir

2219E Going Home

2428J Wildflower Patch

2603J Acorn Panel