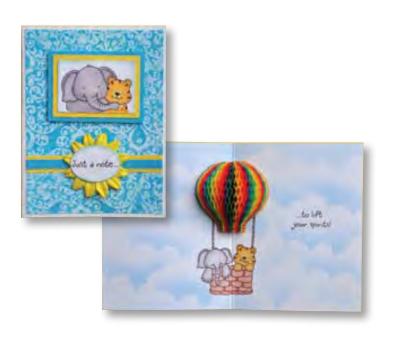

Balloon Buddies HoneyPOP Clear Set

Honeycomb Paper is sold separately. See page 25 for available colors.

HoneyPOP instructions and photos are available on our website. For more information, please visit us at www.inkyantics.com/honeypop.htm