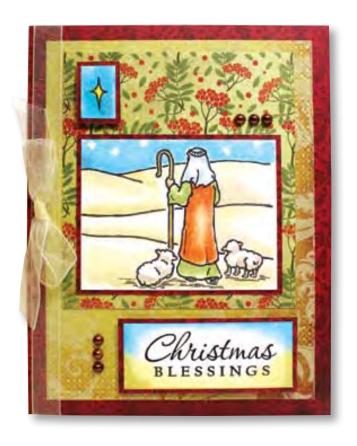

Clear Stamp Sets

Born In Bethlehem Clear Set

Wood Mounted Stamps

1631H Decorated Lamp Post

1545E Spirit of Christmas

1636J Bowl of Ornaments

1526D Simple Beauty

1575H Under The Tree

As you whap
the gifts with care
and decorate
the Christmas tree,
May the beauty
of the season
make a lavely,
lasting memory.

1570G Lovely Memory

**Wood Mounted Stamps** 

1639K Yonder Star

1533D Believe in Miracles