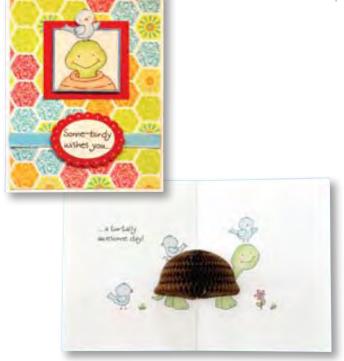

Turtle HoneyPOP Clear Set

Honeycomb Paper is sold separately. See page 25 for available colors.

thoneyPOP instructions and photos are available on our website. For more information, please visit us at www.inkyantics.com/honeypop.htm