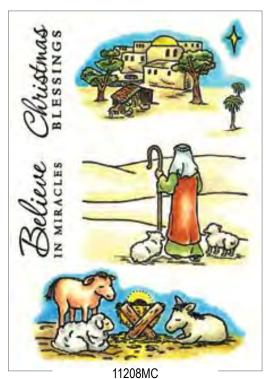

At The Stable Clear Set

Wood Mounted Stamps

0531G Simple Celebration

For:

Date:

Time:

Place:

RSVP:

Clear Stamp Sets

Born In Bethlehem Clear Set

Wood Mounted Stamps

1631H Decorated Lamp Post

1545E Spirit of Christmas

1636J Bowl of Ornaments

1526D Simple Beauty

1575H Under The Tree