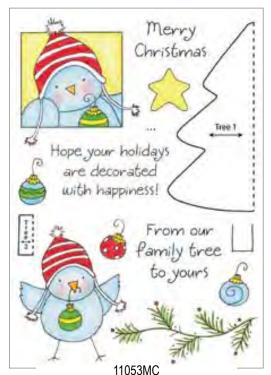

Note: Due to the size of these pads, assortment packs are not intended for use with 11029MC Carrot Bunny, 11030MC Easter Chick, 11046MC Baking Dog & 11053MC Ornament Birdy HoneyPOP Clear Sets.

Halloween Monsters HoneyPOP Clear Set