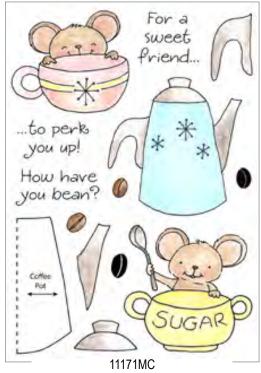

Snowball Penguin HoneyPOP Clear Set

We have many additional HoneyPOP Clear Sets! See them all at www.inkyantics.com/honeypop.htm

a full of tweets

Cupcake Birdy HoneyPOP Clear Set

Coffee Mouse HoneyPOP Clear Set