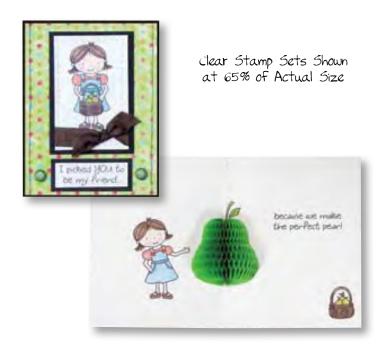

Sewing Mouse HoneyPOP Clear Set

We have many additional HoneyPOP Clear Sets! See them all at www.inkyantics.com/honeypop.htm

Berry Sweet HoneyPOP Clear Set

Perfect Pear HoneyPOP Clear Set

Clear Stamp Sets