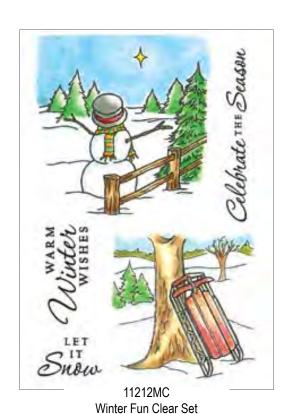

# Celebrate THE Season

1559E Celebrate The Season

1635J Celebrating Snowman

Clear Stamp Sets

Clear Stamp Sets Shown at 65% of Actual Size

16

Clear Stamp Sets

11205MC
Vintage Christmas Bells Clear Set