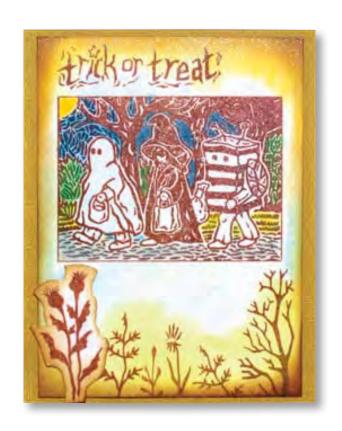

# Wishing You a Magical Halloween!

2252E Magical Halloween

2323K Trick or Treaters

2251E Carved Trick or Treat

Clear Stamp Sets

Decorated For Christmas Clear Set

Christmas Sights & Sounds Clear Set

Clear Stamp Sets Shown at 65% of Actual Size