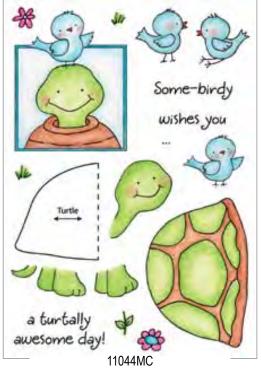

Turtle HoneyPOP Clear Set

Honeycomb Paper is sold separately. See page 25 for available colors.

thoneyPOP instructions and photos are available on our website. For more information, please visit us at www.inkyantics.com/honeypop.htm