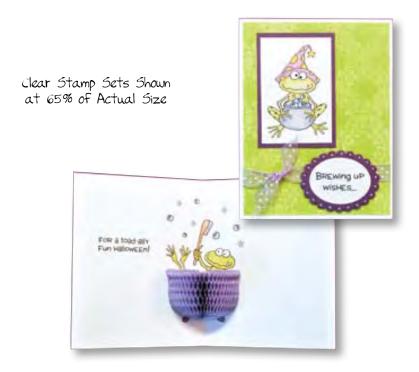

Halloween Frog HoneyPOP Clear Set

Squirrel HoneyPOP Clear Set

Honeycomb Paper is sold separately. See page 25 for available colors.

thoneyPOP instructions and photos are available on our website. For more information, please visit us at www.inkyantics.com/honeypop.htm

Harvest Mouse HoneyPOP Clear Set

Apple Pie HoneyPOP Clear Set

Clear Stamp Sets Shown at 65% of Actual Size

We have many additional HoneyPOP clear Sets! See them all at www.inkyantics.com/honeypop.htm

Fabulous Flowers HoneyPOP Clear Set