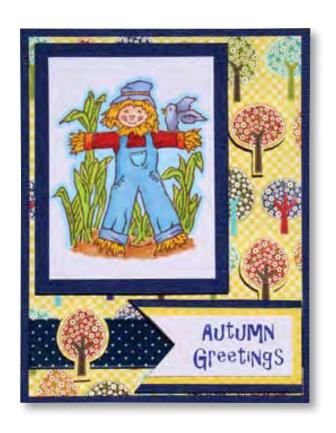

Autumn Fields Clear Set

Clear Stamp Sets Shown at 65% of Actual Size

Clear Stamp Sets & Wood Mounted Stamps

Forest & Pines Clear Set

2009D Whimsical Autumn Greetings

2302H Scarecrow

Squirrel & Acorns Clear Set