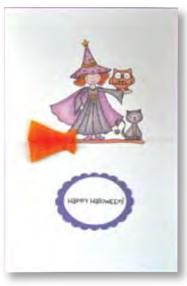

# Step 3:

Score middle of card twice with 1/8" gap between score marks (in other words, score at 4 3/16" and 4 5/16"). Glue honeycomb piece into folded spine of card.

Halloween Witch HoneyPOP Clear Set