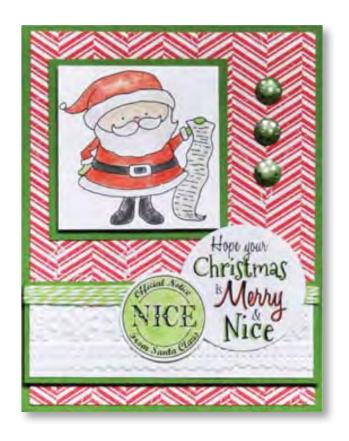

# **Christmas Cheer**

**Wood Mounted Stamps** 

0918F Wish List Santa

0716F Merry & Nice

0712D Nice Notice

0713D Deer Friends

1100H Little Reindeer

0741F One For You