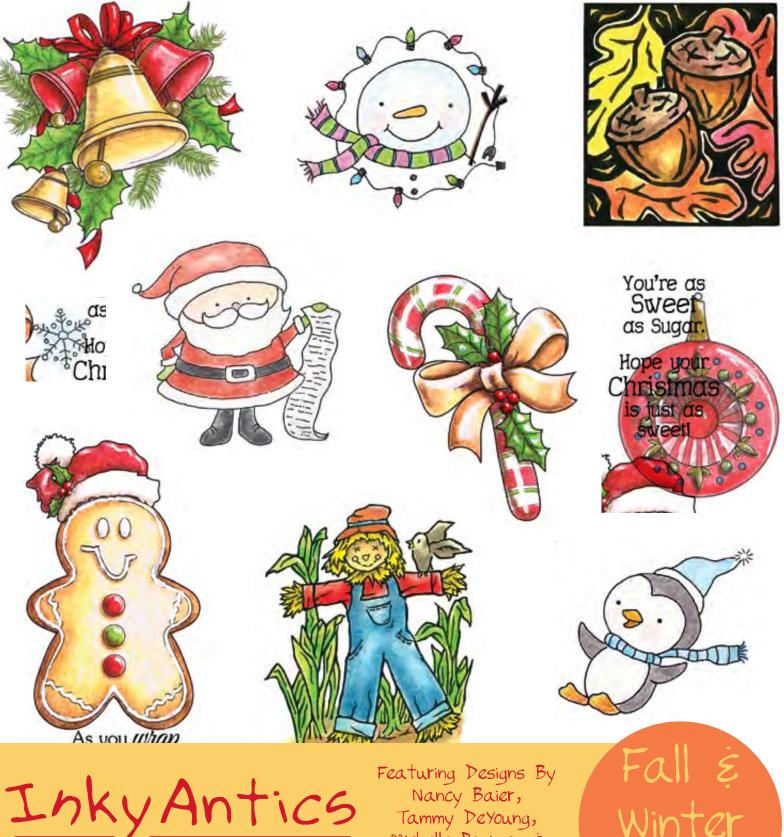

# InkyAntics

Rubber Stamps

Michellé Pearson & Trudy Sjolander

Winter

Clear Stamp Sets

Alice's Afternoon Clear Set

Clear Stamp Sets Shown at 65% of Actual Size

11181MC Birthday Wishes Clear Set