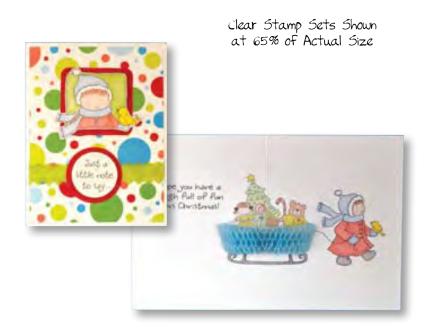

# HoneyPOP Collection It's easy to create cards with a dynamic 3-D surprise!

#### Step 1:

Stamp image on Honeycomb Pad (sold separately), making sure both arrows run in the same direction.

#### Step 2:

Cut out honeycomb piece with detail scissors.

# Step 3:

Score middle of card twice with 1/8" gap between score marks (in other words, score at 4 3/16" and 4 5/16"). Glue honeycomb piece into folded spine of card.

Halloween Witch HoneyPOP Clear Set