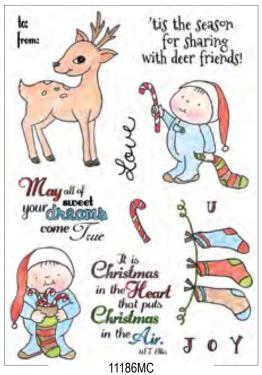

# **Christmas Cheer**

**Wood Mounted Stamps** 

0918F Wish List Santa

0716F Merry & Nice

0712D Nice Notice

0713D Deer Friends

1100H Little Reindeer

0741F One For You