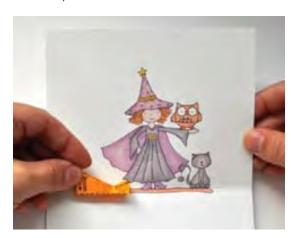

#### Step 1:

Stamp image on Honeycomb Pad (sold separately), making sure both arrows run in the same direction.

#### Step 2:

Cut out honeycomb piece with detail scissors.

# Step 3:

Score middle of card twice with 1/8" gap between score marks (in other words, score at 4 3/16" and 4 5/16"). Glue honeycomb piece into folded spine of card.

Halloween Witch HoneyPOP Clear Set