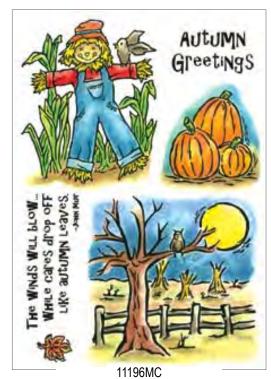

Autumn Fields Clear Set

Clear Stamp Sets Shown at 65% of Actual Size

Clear Stamp Sets & Wood Mounted Stamps

Forest & Pines Clear Set

2009D Whimsical Autumn Greetings

2302H Scarecrow

Squirrel & Acorns Clear Set