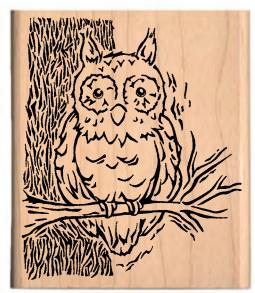

Wood Mounted Stamps

2267H Owl in Tree

2216D Acorn

Going to the woods is going home.

-John Muir

2219E Going Home

2428J Wildflower Patch

2603J Acorn Panel