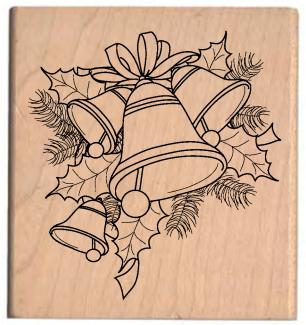

Christmas Tags Clear Set

Vintage Ornaments Clear Set

Wood Mounted Stamps

3091J Christmas Bells

2608D Filled With Joy

2605C Mini Greetings

2607C Fancy To/From

2845F Peace Square