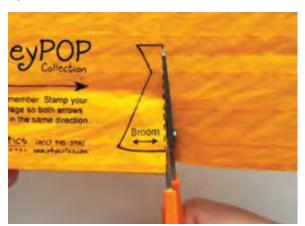

## Christmas Cheer

Wood Mounted Stamps





0714F Holy Night



0688C Shining Star



0719F Standing Lamb



1003G Shepherd



0912F Skating Snowguy



0718F Most Wonderful Time

maybe CHRISTMAS
doesn't come
from a store.

Maybe CHRISTMAS,

Perhaps
means a little
bit more.

ODr. seuss

0929G Little Bit More



0904F Love, Joy & Peace

# **Christmas Cheer**

**Wood Mounted Stamps** 



0918F Wish List Santa



0716F Merry & Nice



0712D Nice Notice



0713D Deer Friends



1100H Little Reindeer



0741F One For You



0739F Standing Elf



0901F Singing Loud



# **HoneyPOP**

Clear Stamp Sets



# HoneyPOP Collection It's easy to create cards with a dynamic 3-D surprise!

#### Step 1:

Stamp image on Honeycomb Pad (sold separately), making sure both arrows run in the same direction.







#### Step 2:

Cut out honeycomb piece with detail scissors.



# Step 3:

Score middle of card twice with 1/8" gap between score marks (in other words, score at 4 3/16" and 4 5/16"). Glue honeycomb piece into folded spine of card.



Halloween Witch HoneyPOP Clear Set



# Honeycomb Paper Pads \$5.95 each Each individually packaged pad measures $5" \times 7"$ . One per package.



Honeycomb Assortment Packs \$12.95 each Five 3"  $\times$  7" pads per package in colors shown below.



Note: Due to the size of these pads, assortment packs are not intended for use with 11029MC Carrot Bunny, 11030MC Easter Chick, 11046MC Baking Dog & 11053MC Ornament Birdy HoneyPOP Clear Sets.





Halloween Monsters HoneyPOP Clear Set







Halloween Frog HoneyPOP Clear Set







Squirrel HoneyPOP Cle