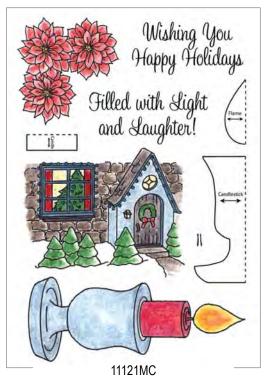

# Wishing You a Magical Halloween!

2252E Magical Halloween

2323K Trick or Treaters

2251E Carved Trick or Treat

Clear Stamp Sets

Decorated For Christmas Clear Set

Christmas Sights & Sounds Clear Set

Clear Stamp Sets Shown at 65% of Actual Size

Clear Stamp Sets

Born In Bethlehem Clear Set

Wood Mounted Stamps

1631H Decorated Lamp Post

1545E Spirit of Christmas

1636J Bowl of Ornaments

1526D Simple Beauty

1575H Under The Tree