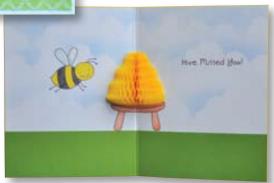

# HoneyPOP Collection It's easy to create cards with a dynamic 3-D surprise!

#### Step 1:

Stamp image on Honeycomb Pad (sold separately), making sure both arrows run in the same direction.

#### Step 2:

Cut out honeycomb piece with detail scissors.

# Step 3:

Score middle of card twice with 1/8" gap between score marks (in other words, score at 4 3/16" and 4 5/16"). Glue honeycomb piece into folded spine of card.

Halloween Witch HoneyPOP Clear Set