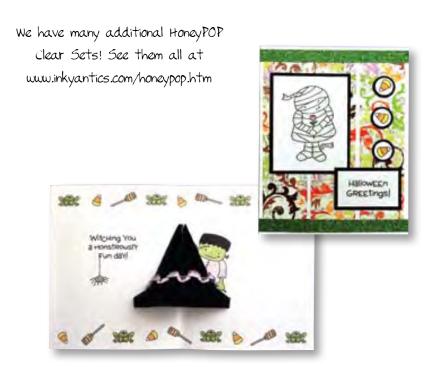

Note: Due to the size of these pads, assortment packs are not intended for use with 11029MC Carrot Bunny, 11030MC Easter Chick, 11046MC Baking Dog & 11053MC Ornament Birdy HoneyPOP Clear Sets.

Halloween Monsters HoneyPOP Clear Set

Halloween Frog HoneyPOP Clear Set

Squirrel HoneyPOP Clear Set

Honeycomb Paper is sold separately. See page 25 for available colors.

thoneyPOP instructions and photos are available on our website. For more information, please visit us at www.inkyantics.com/honeypop.htm