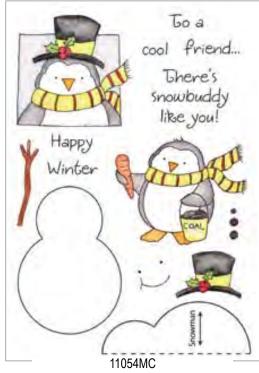

## Christmas Cheer

Wood Mounted Stamps

0714F Holy Night

0688C Shining Star

0719F Standing Lamb

1003G Shepherd

0912F Skating Snowguy

0718F Most Wonderful Time