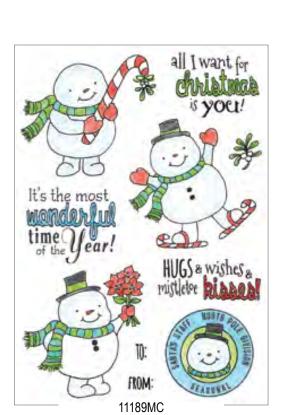

## Christmas Cheer

Wood Mounted Stamps

0714F Holy Night

0688C Shining Star

0719F Standing Lamb

1003G Shepherd

0912F Skating Snowguy

0718F Most Wonderful Time