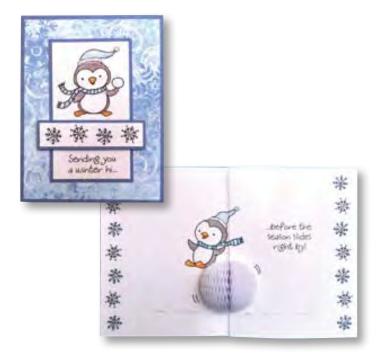

Penguin's Pal HoneyPOP Clear Set

Honeycomb Paper is sold separately. See page 25 for available colors.

HoneyPOP instructions and photos are available on our website. For more information, please visit us at www.inkyantics.com/honeypop.htm