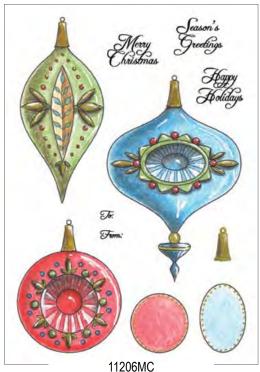

Christmas Tags Clear Set

Vintage Ornaments Clear Set

Wood Mounted Stamps

3091J Christmas Bells

2608D Filled With Joy

2605C Mini Greetings

2607C Fancy To/From

2845F Peace Square