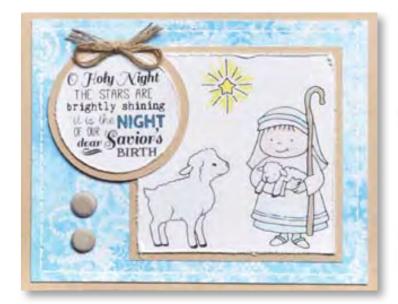

## Christmas Cheer

Wood Mounted Stamps

0714F Holy Night

0688C Shining Star

0719F Standing Lamb

1003G Shepherd

0912F Skating Snowguy

0718F Most Wonderful Time