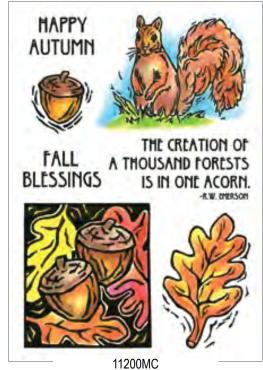

Autumn Fields Clear Set

Clear Stamp Sets Shown at 65% of Actual Size

Clear Stamp Sets & Wood Mounted Stamps

Forest & Pines Clear Set

2009D Whimsical Autumn Greetings

2302H Scarecrow

Squirrel & Acorns Clear Set

Wood Mounted Stamps

2267H Owl in Tree

2216D Acorn

Going to the woods is going home.

-John Muir

2219E Going Home

2428J Wildflower Patch

2603J Acorn Panel

2220E Thousand Forests

Wood Mounted Stamps

2309H Frog & Spells