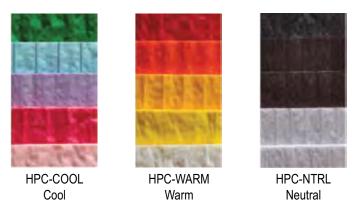

# Honeycomb Paper Pads \$5.95 each Each individually packaged pad measures $5" \times 7"$ . One per package.

Honeycomb Assortment Packs \$12.95 each Five 3"  $\times$  7" pads per package in colors shown below.