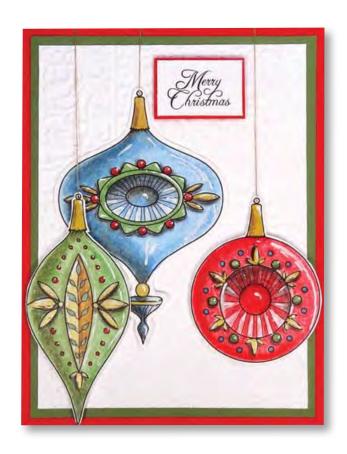

Christmas Tags Clear Set

Vintage Ornaments Clear Set

Wood Mounted Stamps

3091J Christmas Bells

2608D Filled With Joy

2605C Mini Greetings

2607C Fancy To/From

2845F Peace Square