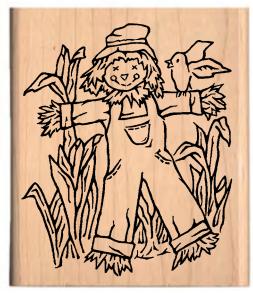

Autumn Fields Clear Set

Clear Stamp Sets Shown at 65% of Actual Size

Clear Stamp Sets & Wood Mounted Stamps

Forest & Pines Clear Set

2009D Whimsical Autumn Greetings

2302H Scarecrow

Squirrel & Acorns Clear Set