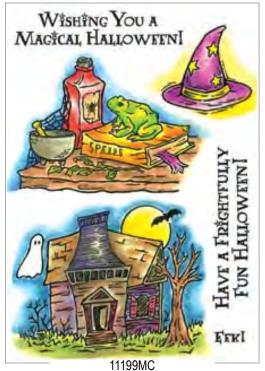

# Wishing You a Magical Halloween!

2252E Magical Halloween

2323K Trick or Treaters

2251E Carved Trick or Treat

Clear Stamp Sets

Decorated For Christmas Clear Set

Christmas Sights & Sounds Clear Set

Clear Stamp Sets Shown at 65% of Actual Size