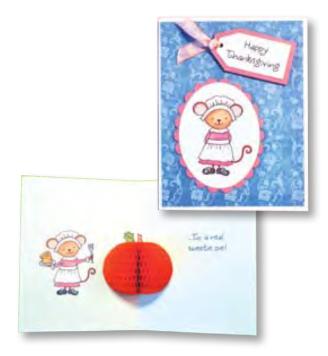

# HoneyPOP Collection It's easy to create cards with a dynamic 3-D surprise!

#### Step 1:

Stamp image on Honeycomb Pad (sold separately), making sure both arrows run in the same direction.

#### Step 2:

Cut out honeycomb piece with detail scissors.

# Step 3:

Score middle of card twice with 1/8" gap between score marks (in other words, score at 4 3/16" and 4 5/16"). Glue honeycomb piece into folded spine of card.

Halloween Witch HoneyPOP Clear Set