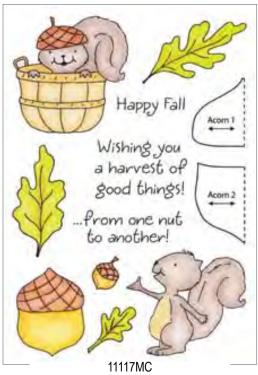

Autumn Fields Clear Set

Clear Stamp Sets Shown at 65% of Actual Size

Clear Stamp Sets & Wood Mounted Stamps

Forest & Pines Clear Set

2009D Whimsical Autumn Greetings

2302H Scarecrow

Squirrel & Acorns Clear Set

Wood Mounted Stamps

2267H Owl in Tree

2216D Acorn

Going to the woods is going home.

-John Muir

2219E Going Home

2428J Wildflower Patch

2603J Acorn Panel