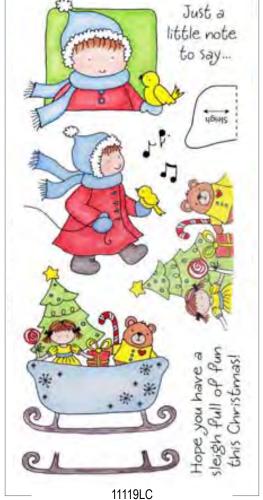

# HoneyPOP Collection It's easy to create cards with a dynamic 3-D surprise!

#### Step 1:

Stamp image on Honeycomb Pad (sold separately), making sure both arrows run in the same direction.

#### Step 2:

Cut out honeycomb piece with detail scissors.

# Step 3:

Score middle of card twice with 1/8" gap between score marks (in other words, score at 4 3/16" and 4 5/16"). Glue honeycomb piece into folded spine of card.

Halloween Witch HoneyPOP Clear Set