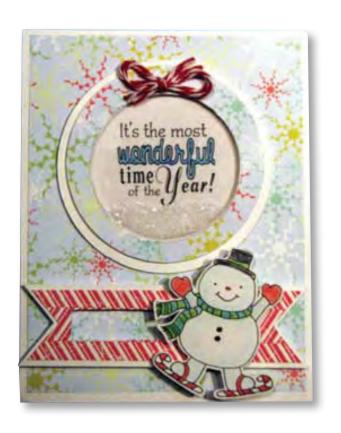

## Christmas Cheer

Wood Mounted Stamps

0714F Holy Night

0688C Shining Star

0719F Standing Lamb

1003G Shepherd

0912F Skating Snowguy

0718F Most Wonderful Time