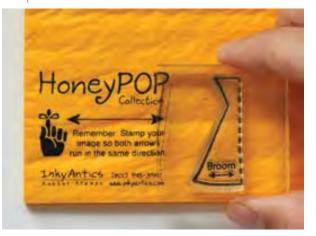

#### Step 1:

Stamp image on Honeycomb Pad (sold separately), making sure both arrows run in the same direction.