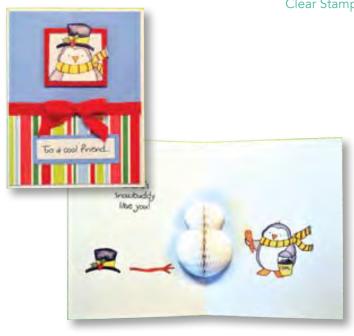

Snowball Penguin HoneyPOP Clear Set

We have many additional HoneyPOP Clear Sets! See them all at www.inkyantics.com/honeypop.htm

a full of tweets

Cupcake Birdy HoneyPOP Clear Set

Coffee Mouse HoneyPOP Clear Set