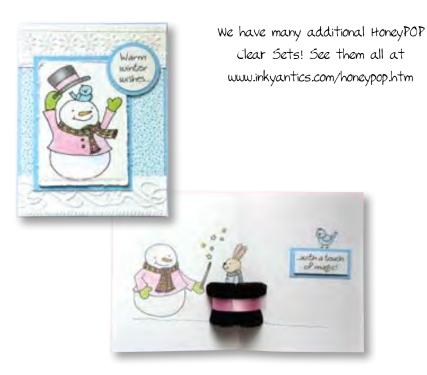

# HoneyPOP Collection It's easy to create cards with a dynamic 3-D surprise!

#### Step 1:

Stamp image on Honeycomb Pad (sold separately), making sure both arrows run in the same direction.

#### Step 2:

Cut out honeycomb piece with detail scissors.

# Step 3:

Score middle of card twice with 1/8" gap between score marks (in other words, score at 4 3/16" and 4 5/16"). Glue honeycomb piece into folded spine of card.

Halloween Witch HoneyPOP Clear Set