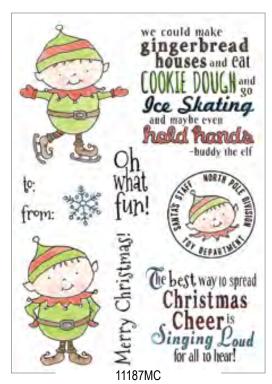

stmas



1405D Jingle



1568F Jingle Bell

# Celebrate THE Season

1559E Celebrate The Season



1635J Celebrating Snowman



Clear Stamp Sets









Clear Stamp Sets Shown at 65% of Actual Size

16

Clear Stamp Sets



11205MC
Vintage Christmas Bells Clear Set



Christmas Tags Clear Set



Vintage Ornaments Clear Set



Wood Mounted Stamps



3091J Christmas Bells





2608D Filled With Joy



2605C Mini Greetings



2607C Fancy To/From



2845F Peace Square



Joy Square



2873J Wide Teardrop Ornament

**Wood Mounted Stamps** 



3108J Gingerbread Man



2609E Sweetest Holiday Ever



2622F Love Square



2613E Christmas Ornament Washi Tape



2615E Holly Washi Tape





Christmas Bulbs String



2802G Merry & Bright

### Christmas Cheer

Clear Stamp Sets



Santa's List Clear Set



Christmas Elves Clear Set





Candy Cane Friends Clear Set

Clear Stamp Sets Shown at 65% of Actual Size



Christmas Sentiments Clear Set



Festive Snowguys Clear Set



Savior's Birth Clear Set



## Christmas Cheer

Wood Mounted Stamps





0714F Holy Night



0688C Shining Star



0719F Standing Lamb



1003G Shepherd



0912F Skating Snowguy



0718F Most Wonderful Time

maybe CHRISTMAS
doesn't come
from a store.

Maybe CHRISTMAS,

Perhaps
means a little
bit more.

ODr. seuss

0929G Little Bit More



0904F Love, Joy & Peace

# **Christmas Cheer**

**Wood Mounted Stamps** 



0918F Wish List Santa



0716F Merry & Nice



0712D Nice Notice



0713D Deer Friends



1100H Little Reindeer



0741F One For You



0739F Standing Elf



0901F Singing Loud



# **HoneyPOP**

Clear Stamp