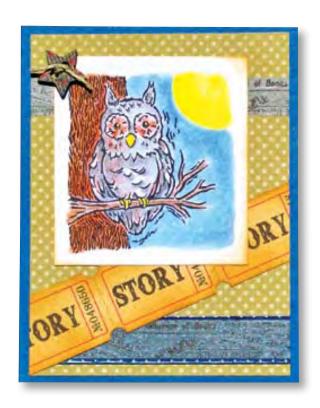

Wood Mounted Stamps

2267H Owl in Tree

2216D Acorn

Going to the woods is going home.

-John Muir

2219E Going Home

2428J Wildflower Patch

2603J Acorn Panel