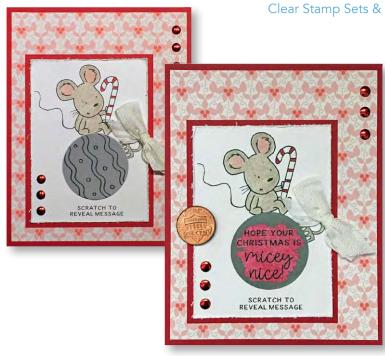

Scratch-off Surprises

Clear Stamp Sets & Stickers

Clear Stamp Sets Shown at 65% of Actual Size

Snowball Kitty & Penguins Clear Set

**Ornament Mice Clear Set** 

Sample cards on this page made with coordinating IA-505101, IA-505104, and IA-505107 Scratch-off Stickers.