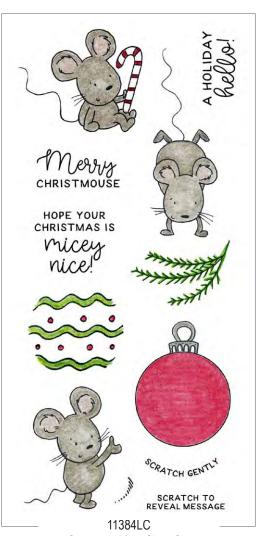

Scratch-off Surprises

Clear Stamp Sets & Stickers

Clear Stamp Sets Shown at 65% of Actual Size

Snowball Kitty & Penguins Clear Set

**Ornament Mice Clear Set** 

Sample cards on this page made with coordinating IA-505101, IA-505104, and IA-505107 Scratch-off Stickers.