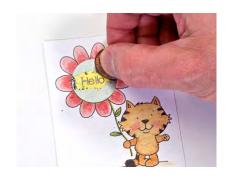

### Scratch-off Surprises

Clear Stamp Sets & Stickers

Put a hidden message in your stamped cards. It's Easy as 1-2-3!

1. Stamp image(s), including the hidden message you want to be scratched off later. Color as desired.

2. Place a scratch-off sticker over the hidden message.

3. Give the finished card to your recipient, and watch for smiles when their scratch-off surprise is revealed!

Sample made using 11333LC Furry Friendship Clear Stamp Set and coordinating IA-505100 1" Circle Scratch-off Stickers.