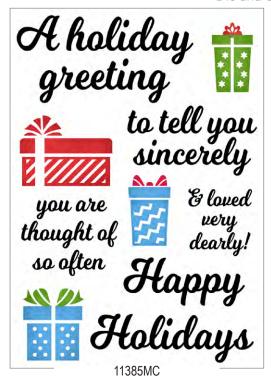

### Square Lift Up Flaps

Die and clear stamp sets

Create interactive cards with lift-up flaps. They're easy to make & fun to open!

If Christmas were wishes,

Card Front

Card Inside

For instructions and additional templates, please visit us online at www.inkyantics.com.

If Christmas were wishes,

I'd wish these for you... Peace, Love & Happiness all the year through!

Mevry & Christmas

11387LC

Die & Clear Stamp Set Shown at 65% of Actual Size

Ph 1-800-945-3980 / Fax 1-888-401-2979

Christmas Wishes Clear Set