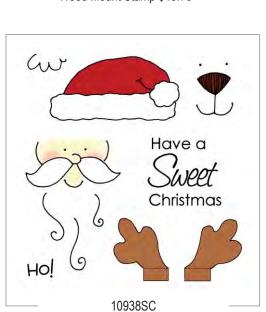

#### Wood & Cling Stamps and clear stamp sets

Designed to be used with our Triangle Treat Template stamp, these clear sets let you turn triangle treat boxes into cute characters!

Just stamp the box template, score along the dotted lines, and then stamp the Santa, reindeer, or snowman faces onto the box. (Choose which angel expression to stamp on her face, and cut out separately.)

Assemble the box using the included instructions, and fill it with little goodies. Stamp the other parts onto scrap cardstock, cut out, and glue on the box. View the rest of our collection at www.inkyantics.com.

Angel Maker Clear Set

CL-10215 Triangle Treat Template Cling Mount Stamp \$9.95

V2-10215V Triangle Treat Template Wood Mount Stamp \$13.70

Christmas Character Maker Clear Set

Finished Boxes Measures 2 3/4" H x 3" W x 1 1/4" D