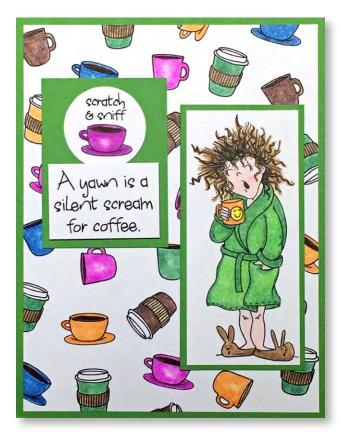

(Not Shown at Actual Size)

Clear Stamp Sets & Stickers

Sample cards on this page made with coordinating IA-SN5206 Coffee and IA-SN5207 Wine Scratch & Sniff Stickers.

Yawning Coffee Lady Clear Set

Clear Stamp Sets Shown at 65% of Actual Size