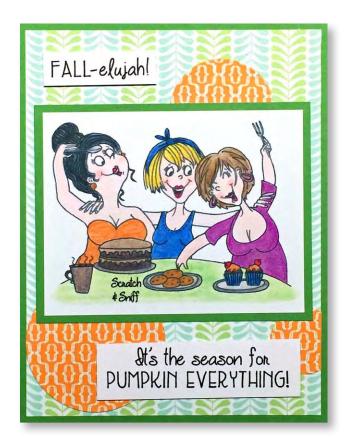

### Scented Smiles

Clear Stamp Sets & Stickers

Sample cards on this page made with coordinating IA-SN5208 Apple and IA-SN5209 Pumpkin Pie Scratch & Sniff Stickers

Pumpkin Treats Ladies Clear Set

Pumpkin Pie Lady Clear Set