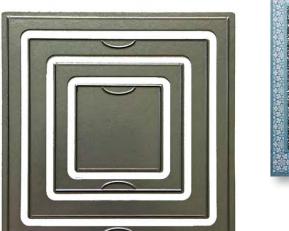

### Square Lift Up Flaps

Die and clear stamp sets

Create interactive cards with lift-up flaps. They're easy to make & fun to open!

If Christmas were wishes,

Card Front

Card Inside

For instructions and additional templates, please visit us online at www.inkyantics.com.

If Christmas were wishes,

I'd wish these for you... Peace, Love & Happiness all the year through!

Mevry & Christmas

11387LC

Die & Clear Stamp Set Shown at 65% of Actual Size

Ph 1-800-945-3980 / Fax 1-888-401-2979