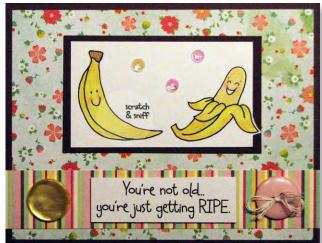

3. Give the finished card to your recipient, so they can enjoy scratching and sniffing the yummy scent!

Sample card made using 11360MC Banana Clear Stamp Set and coordinating IA-SNS200 Banana Scratch & Sniff Stickers.