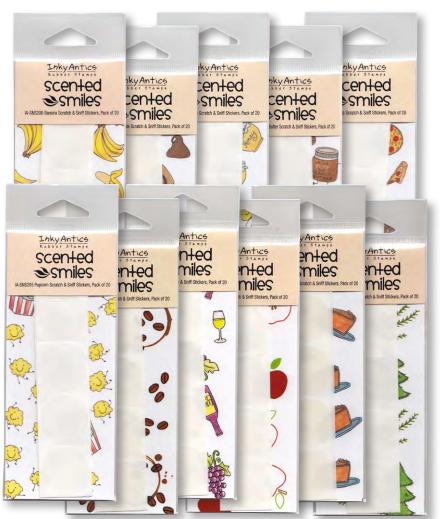

Scratch & Sniff Stickers \$3.95 Per Pack Each Pack Contains 20 Clear 1" Circle Scented Stickers

IA-SNS200 Banana IA-SNS201 Chocolate IA-SNS202 Honey IA-SNS203 Peanut Butter IA-SNS204 Pizza IA-SNS205 Popcorn IA-SNS206 Coffee IA-SNS207 Wine IA-SNS208 Apple IA-SNS209 Pumpkin Pie IA-SNS210 Pine Tree

(Not Shown at Actual Size)

Clear Stamp Sets & Stickers

Sample cards on this page made with coordinating IA-SN5206 Coffee and IA-SN5207 Wine Scratch & Sniff Stickers.

Yawning Coffee Lady Clear Set

Clear Stamp Sets Shown at 65% of Actual Size

### Scented Smiles

Clear Stamp Sets & Stickers

Sample cards on this page made with coordinating IA-SN5208 Apple and IA-SN5209 Pumpkin Pie Scratch & Sniff Stickers

Pumpkin Treats Ladies Clear Set

Pumpkin Pie Lady Clear Set

Clear Stamp Sets & Stickers

Clear Stamp Sets Shown at 65% of Actual Size

Sample cards on this page made with coordinating IA-SN5210 Pine Tree Scratch & Sniff Stickers.

Christmas Pine Bears Clear Set