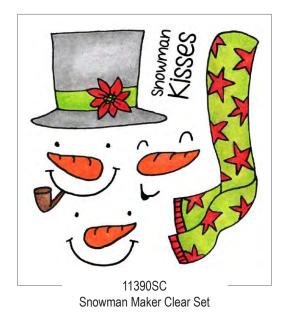

Scratch-off Surprises

Clear Stamp Sets & Stickers

Clear Stamp Sets Shown at 65% of Actual Size

Snowball Kitty & Penguins Clear Set

**Ornament Mice Clear Set** 

Sample cards on this page made with coordinating IA-505101, IA-505104, and IA-505107 Scratch-off Stickers.