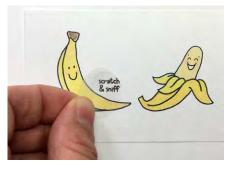

3. Give the finished card to your recipient, so they can enjoy scratching and sniffing the yummy scent!

Sample card made using 11360MC Banana Clear Stamp Set and coordinating IA-SNS200 Banana Scratch & Sniff Stickers.