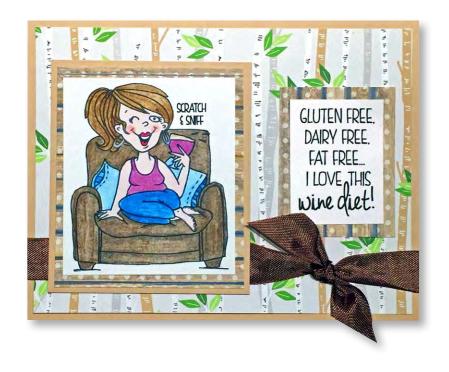

(Not Shown at Actual Size)

Clear Stamp Sets & Stickers

Sample cards on this page made with coordinating IA-SN5206 Coffee and IA-SN5207 Wine Scratch & Sniff Stickers.

Yawning Coffee Lady Clear Set

Clear Stamp Sets Shown at 65% of Actual Size