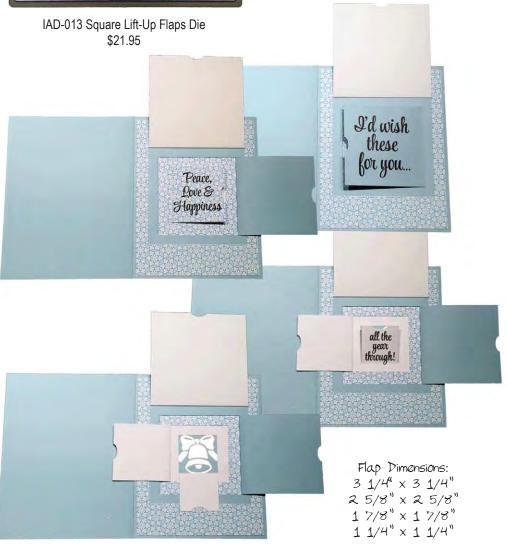

### Square Lift Up Flaps

Die and clear stamp sets

Create interactive cards with lift-up flaps. They're easy to make & fun to open!

If Christmas were wishes,

Card Front

Card Inside

For instructions and additional templates, please visit us online at www.inkyantics.com.

If Christmas were wishes,

I'd wish these for you... Peace, Love & Happiness all the year through!

Mevry & Christmas

11387LC

Die & Clear Stamp Set Shown at 65% of Actual Size

Ph 1-800-945-3980 / Fax 1-888-401-2979