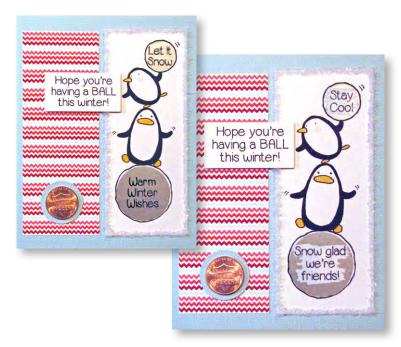

Scratch-off Surprises

Clear Stamp Sets & Stickers

Clear Stamp Sets Shown at 65% of Actual Size

Snowball Kitty & Penguins Clear Set

**Ornament Mice Clear Set** 

Sample cards on this page made with coordinating IA-505101, IA-505104, and IA-505107 Scratch-off Stickers.