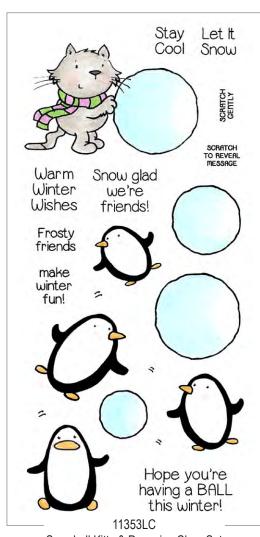

Scratch-off Surprises

Clear Stamp Sets & Stickers

Clear Stamp Sets Shown at 65% of Actual Size

Snowball Kitty & Penguins Clear Set

**Ornament Mice Clear Set** 

Sample cards on this page made with coordinating IA-505101, IA-505104, and IA-505107 Scratch-off Stickers.