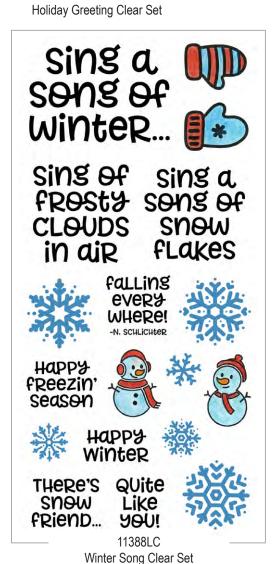

### Square Lift Up Flaps

Die and clear stamp sets

Happiest Christmas Clear Set

Clear Stamp Sets Shown at 65% of Actual Size