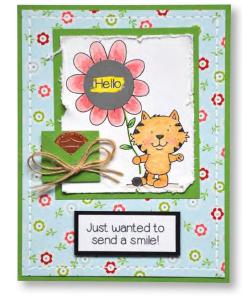

### Scratch-off Surprises

Clear Stamp Sets & Stickers

Put a hidden message in your stamped cards. It's Easy as 1-2-3!

1. Stamp image(s), including the hidden message you want to be scratched off later. Color as desired.

2. Place a scratch-off sticker over the hidden message.

3. Give the finished card to your recipient, and watch for smiles when their scratch-off surprise is revealed!

Sample made using 11333LC Furry Friendship Clear Stamp Set and coordinating IA-505100 1" Circle Scratch-off Stickers.

Silver Scratch-off Stickers \$3.95 Each (Not Shown at Actual Size)

IA-SOS100 1" Circle, Pack of 20
IA-SOS101 1" x 1 1/2" Rectangle, Pack of 20
IA-SOS102 1" x 2" Rectangle, Pack of 20
IA-SOS103 Mini Circle, Pack of 24
IA-SOS104 1 1/4" Circle, Pack of 20
IA-SOS105 2" Circle, Pack of 16
IA-SOS106 2" Square, Pack of 16
IA-SOS107 1 1/2" Circle, Pack of 16