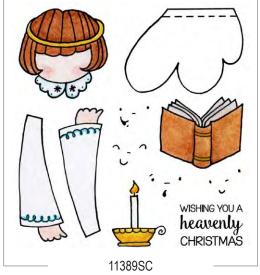

#### Wood & Cling Stamps and clear stamp sets

Designed to be used with our Triangle Treat Template stamp, these clear sets let you turn triangle treat boxes into cute characters!

Just stamp the box template, score along the dotted lines, and then stamp the Santa, reindeer, or snowman faces onto the box. (Choose which angel expression to stamp on her face, and cut out separately.)

Assemble the box using the included instructions, and fill it with little goodies. Stamp the other parts onto scrap cardstock, cut out, and glue on the box. View the rest of our collection at www.inkyantics.com.

Angel Maker Clear Set

CL-10215 Triangle Treat Template Cling Mount Stamp \$9.95

V2-10215V Triangle Treat Template Wood Mount Stamp \$13.70

Christmas Character Maker Clear Set

Finished Boxes Measures 2 3/4" H x 3" W x 1 1/4" D