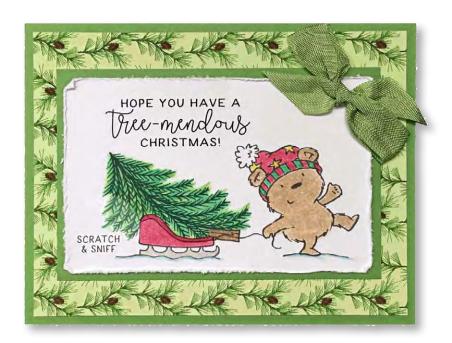

Clear Stamp Sets & Stickers

Clear Stamp Sets Shown at 65% of Actual Size

Sample cards on this page made with coordinating IA-SN5210 Pine Tree Scratch & Sniff Stickers.

Christmas Pine Bears Clear Set