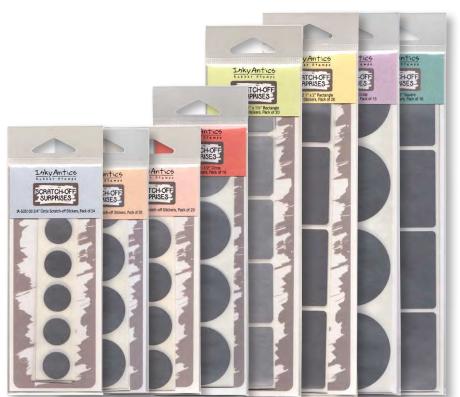

Silver Scratch-off Stickers \$3.95 Each (Not Shown at Actual Size)

IA-SOS100 1" Circle, Pack of 20
IA-SOS101 1" x 1 1/2" Rectangle, Pack of 20
IA-SOS102 1" x 2" Rectangle, Pack of 20
IA-SOS103 Mini Circle, Pack of 24
IA-SOS104 1 1/4" Circle, Pack of 20
IA-SOS105 2" Circle, Pack of 16
IA-SOS106 2" Square, Pack of 16
IA-SOS107 1 1/2" Circle, Pack of 16