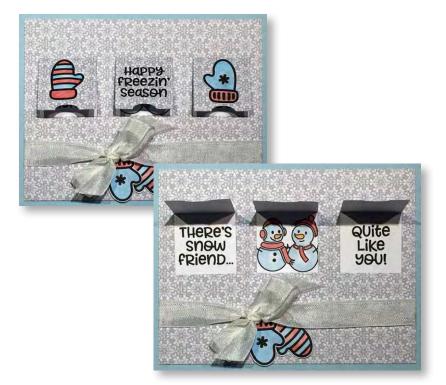

### Square Lift Up Flaps

Die and clear stamp sets

Create interactive cards with lift-up flaps. They're easy to make & fun to open!

If Christmas were wishes,

Card Front

Card Inside

For instructions and additional templates, please visit us online at www.inkyantics.com.

If Christmas were wishes,

I'd wish these for you... Peace, Love & Happiness all the year through!

Mevry & Christmas

11387LC

Die & Clear Stamp Set Shown at 65% of Actual Size

Ph 1-800-945-3980 / Fax 1-888-401-2979

### Square Lift Up Flaps

Die and clear stamp sets

Happiest Christmas Clear Set

Clear Stamp Sets Shown at 65% of Actual Size