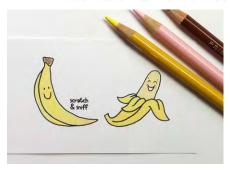

3. Give the finished card to your recipient, so they can enjoy scratching and sniffing the yummy scent!

Sample card made using 11360MC Banana Clear Stamp Set and coordinating IA-SNS200 Banana Scratch & Sniff Stickers.