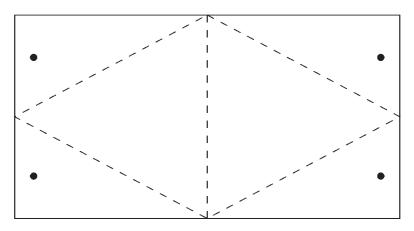

#### Wood & Cling Stamps and clear stamp sets

Designed to be used with our Triangle Treat Template stamp, these clear sets let you turn triangle treat boxes into cute characters!

Just stamp the box template, score along the dotted lines, and then stamp the Santa, reindeer, or snowman faces onto the box. (Choose which angel expression to stamp on her face, and cut out separately.)

Angel Maker Clear Set

CL-10215 Triangle Treat Template Cling Mount Stamp \$9.95

V2-10215V Triangle Treat Template Wood Mount Stamp \$13.70

Christmas Character Maker Clear Set

Finished Boxes Measures 2 3/4" H x 3" W x 1 1/4" D

Clear Stamp Sets Shown at 65% of Actual Size & Template Stamp Shown at 70% of Actual Size