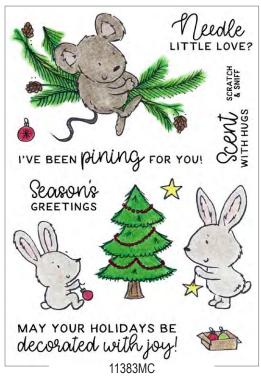

Clear Stamp Sets & Stickers

Clear Stamp Sets Shown at 65% of Actual Size

Sample cards on this page made with coordinating IA-SN5210 Pine Tree Scratch & Sniff Stickers.

Christmas Pine Bears Clear Set