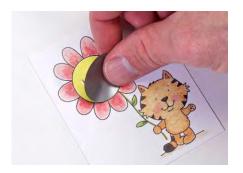

### Scratch-off Surprises

Clear Stamp Sets & Stickers

Put a hidden message in your stamped cards. It's Easy as 1-2-3!

1. Stamp image(s), including the hidden message you want to be scratched off later. Color as desired.

2. Place a scratch-off sticker over the hidden message.

3. Give the finished card to your recipient, and watch for smiles when their scratch-off surprise is revealed!

Sample made using 11333LC Furry Friendship Clear Stamp Set and coordinating IA-505100 1" Circle Scratch-off Stickers.