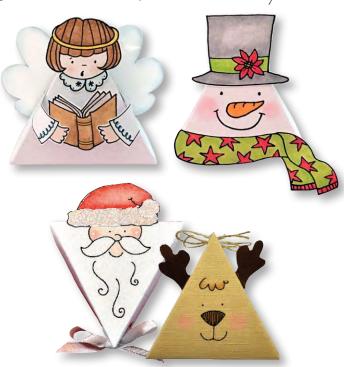

### Triangle Treat Boxes

#### Wood & Cling Stamps and clear stamp sets

Designed to be used with our Triangle Treat Template stamp, these clear sets let you turn triangle treat boxes into cute characters!

Just stamp the box template, score along the dotted lines, and then stamp the Santa, reindeer, or snowman faces onto the box. (Choose which angel expression to stamp on her face, and cut out separately.)

Assemble the box using the included instructions, and fill it with little goodies. Stamp the other parts onto scrap cardstock, cut out, and glue on the box. View the rest of our collection at www.inkyantics.com.

Angel Maker Clear Set

CL-10215 Triangle Treat Template Cling Mount Stamp \$9.95

V2-10215V Triangle Treat Template Wood Mount Stamp \$13.70

Christmas Character Maker Clear Set

Finished Boxes Measures 2 3/4" H x 3" W x 1 1/4" D