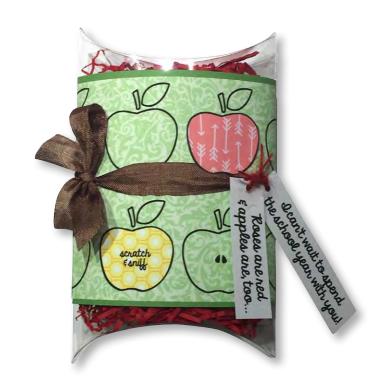

### Scented Smiles

Clear Stamp Sets & Stickers

Sample cards on this page made with coordinating IA-SN5208 Apple and IA-SN5209 Pumpkin Pie Scratch & Sniff Stickers

Pumpkin Treats Ladies Clear Set

Pumpkin Pie Lady Clear Set