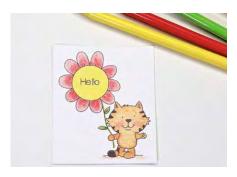

### Scratch-off Surprises

Clear Stamp Sets & Stickers

Put a hidden message in your stamped cards. It's Easy as 1-2-3!

1. Stamp image(s), including the hidden message you want to be scratched off later. Color as desired.

2. Place a scratch-off sticker over the hidden message.

3. Give the finished card to your recipient, and watch for smiles when their scratch-off surprise is revealed!

Sample made using 11333LC Furry Friendship Clear Stamp Set and coordinating IA-505100 1" Circle Scratch-off Stickers.