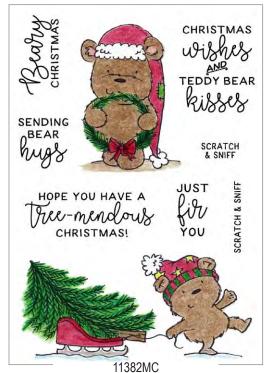

Clear Stamp Sets & Stickers

Clear Stamp Sets Shown at 65% of Actual Size

Sample cards on this page made with coordinating IA-SN5210 Pine Tree Scratch & Sniff Stickers.

Christmas Pine Bears Clear Set