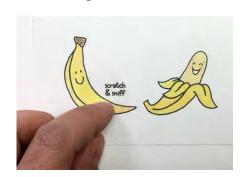

3. Give the finished card to your recipient, so they can enjoy scratching and sniffing the yummy scent!

Sample card made using 11360MC Banana Clear Stamp Set and coordinating IA-SNS200 Banana Scratch & Sniff Stickers.